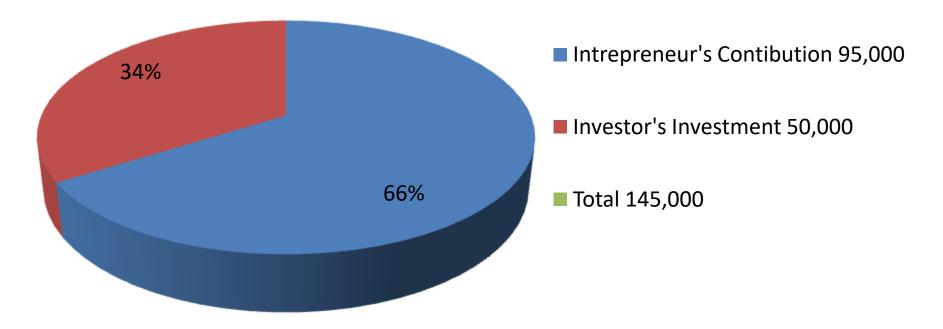

| Proposed Nobin Udyokta Business Info                 |   |                                                                                                                                                                                                                                                                                                    |  |  |  |
|------------------------------------------------------|---|----------------------------------------------------------------------------------------------------------------------------------------------------------------------------------------------------------------------------------------------------------------------------------------------------|--|--|--|
| Business Name                                        | : | TARIKUL GORUR FARM                                                                                                                                                                                                                                                                                 |  |  |  |
| Location                                             | : | Khanpur, Bagha, Rajshahi .                                                                                                                                                                                                                                                                         |  |  |  |
| Total Investment in BDT                              | : | BDT-145,000/-                                                                                                                                                                                                                                                                                      |  |  |  |
| Financing                                            | : | Self BDT 95,000/-(from existing business)66%<br>Required Investment BDT 50,000/-(as equity) 34%                                                                                                                                                                                                    |  |  |  |
| Present salary/drawings<br>from business (estimates) | : | BDT 4,000/-                                                                                                                                                                                                                                                                                        |  |  |  |
| Proposed Salary                                      | : | BDT 4,000/-                                                                                                                                                                                                                                                                                        |  |  |  |
| Size of shop                                         | : | 15 ft x 15 ft= 400 square ft                                                                                                                                                                                                                                                                       |  |  |  |
| Security of the shop                                 | : | _                                                                                                                                                                                                                                                                                                  |  |  |  |
| Implementation                                       | : | <ul> <li>The business is planned to be scaled up by investment in existing goods like; Ox &amp; Sale.</li> <li>The business is operating by entrepreneur. Existing no employees.</li> <li>The farm is own.</li> <li>Agreed grace period is 3 months.</li> <li>Average 50% gain on sale.</li> </ul> |  |  |  |

| Investment Breakdown |          |          |                |  |  |
|----------------------|----------|----------|----------------|--|--|
| Particulars          | Existing | Proposed | Proposed Total |  |  |
| Ox (1x45,000)        | 45,000   | 40,000   | 85,000         |  |  |
| Ox (1x50,000)        | 50,000   | 0        | 50,000         |  |  |
| Food                 |          | 10,000   | 10,000         |  |  |
| Total                | 95,000   | 50,000   | 145,000        |  |  |