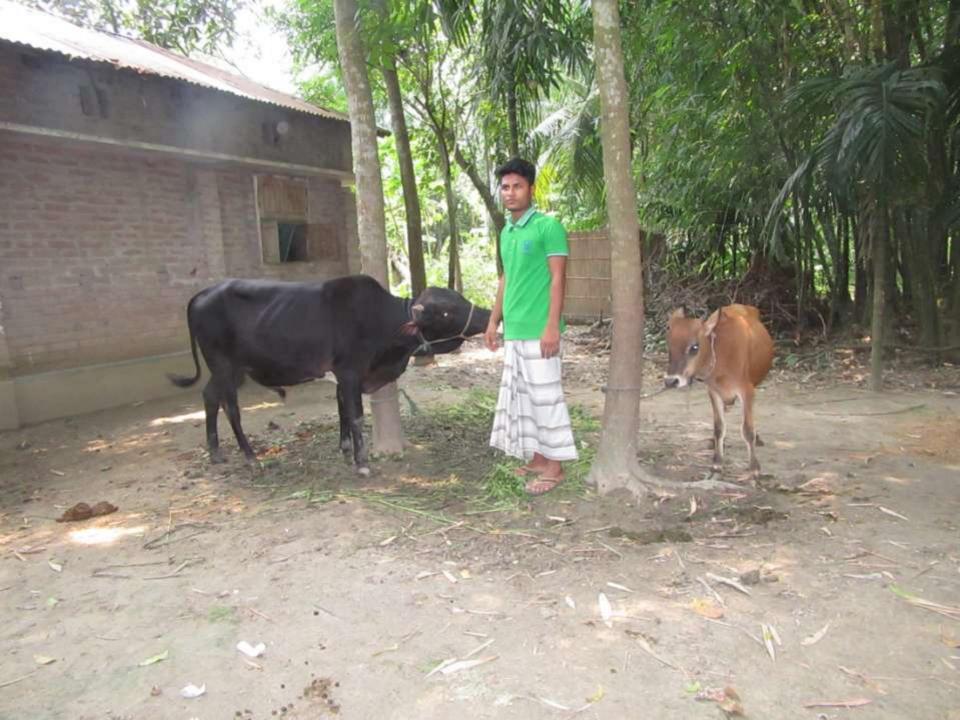

#### Proposed NU Business Name: TARIKUL GORUR FARM

Project identification and prepared by: Monoj kumar sarkar, Bagha Unit, Rajshahi

Project verified by: MD. Abdul Mannan Talukder

Grameen Shakti Samajik Byabosha Ltd.

| Proposed Nobin Udyokta Business Info                 |   |                                                                                                                                                                                                                                                                                                    |  |  |  |
|------------------------------------------------------|---|----------------------------------------------------------------------------------------------------------------------------------------------------------------------------------------------------------------------------------------------------------------------------------------------------|--|--|--|
| Business Name                                        | : | TARIKUL GORUR FARM                                                                                                                                                                                                                                                                                 |  |  |  |
| Location                                             | : | Khanpur, Bagha, Rajshahi .                                                                                                                                                                                                                                                                         |  |  |  |
| Total Investment in BDT                              | : | BDT-145,000/-                                                                                                                                                                                                                                                                                      |  |  |  |
| Financing                                            | : | Self BDT 95,000/-(from existing business)66%<br>Required Investment BDT 50,000/-(as equity) 34%                                                                                                                                                                                                    |  |  |  |
| Present salary/drawings<br>from business (estimates) | : | BDT 4,000/-                                                                                                                                                                                                                                                                                        |  |  |  |
| Proposed Salary                                      | : | BDT 4,000/-                                                                                                                                                                                                                                                                                        |  |  |  |
| Size of shop                                         | : | 15 ft x 15 ft= 400 square ft                                                                                                                                                                                                                                                                       |  |  |  |
| Security of the shop                                 | : | _                                                                                                                                                                                                                                                                                                  |  |  |  |
| Implementation                                       | : | <ul> <li>The business is planned to be scaled up by investment in existing goods like; Ox &amp; Sale.</li> <li>The business is operating by entrepreneur. Existing no employees.</li> <li>The farm is own.</li> <li>Agreed grace period is 3 months.</li> <li>Average 50% gain on sale.</li> </ul> |  |  |  |