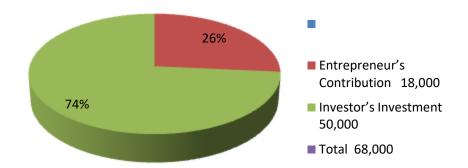

| Proposed Nobin Udyokta Business Info              |   |                                                                                                                                                                                                                                                                               |  |  |  |
|---------------------------------------------------|---|-------------------------------------------------------------------------------------------------------------------------------------------------------------------------------------------------------------------------------------------------------------------------------|--|--|--|
| Business Name                                     | : | SUMON PALTRI FARM                                                                                                                                                                                                                                                             |  |  |  |
| Location                                          | : | Harinbiska, premtali, Godagari, Rajshahi                                                                                                                                                                                                                                      |  |  |  |
| Total Investment in BDT                           | : | BDT 68000                                                                                                                                                                                                                                                                     |  |  |  |
| Financing                                         | : | Self BDT 18000-(from existing business) 26% Required Investment BDT 50,000/-(as equity) 74%                                                                                                                                                                                   |  |  |  |
| Present salary/drawings from business (estimates) | : | BDT 5000/-                                                                                                                                                                                                                                                                    |  |  |  |
| Proposed Salary                                   | : | 5000/=                                                                                                                                                                                                                                                                        |  |  |  |
| Size of shop                                      | : | 30ft x 20ft= 600 square ft                                                                                                                                                                                                                                                    |  |  |  |
| Security of the shop                              | : | -                                                                                                                                                                                                                                                                             |  |  |  |
| Implementation                                    | : | <ul> <li>The business is planned to be scaled up by investment in existing goods like; Farm</li> <li>The business is operating by entrepreneur. Existing no employees.</li> <li>Average gain</li> <li>The farm is owned.</li> <li>Agreed grace period is 3 months.</li> </ul> |  |  |  |

| Investment Breakdown |          |          |                |  |  |
|----------------------|----------|----------|----------------|--|--|
| Particulars          | Existing | Proposed | Proposed Total |  |  |
| sales of product     | 18000    | 50,000   | 68000          |  |  |
|                      |          | 0        |                |  |  |
|                      |          | 0        |                |  |  |
| Total                | 18000    | 50,000   | 68000          |  |  |