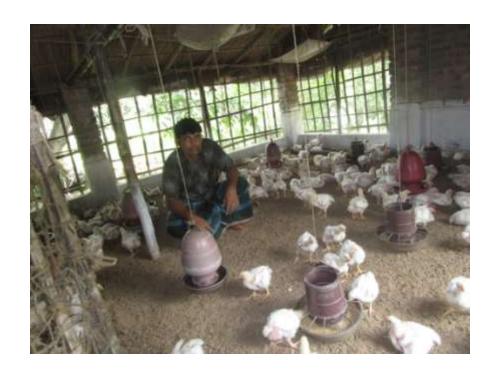

| Proposed Nobin Udyokta Business Info              |   |                                                                                                                                                                                                                                                                               |  |  |  |
|---------------------------------------------------|---|-------------------------------------------------------------------------------------------------------------------------------------------------------------------------------------------------------------------------------------------------------------------------------|--|--|--|
| Business Name                                     | : | SUMON PALTRI FARM                                                                                                                                                                                                                                                             |  |  |  |
| Location                                          | : | Harinbiska, premtali, Godagari, Rajshahi                                                                                                                                                                                                                                      |  |  |  |
| Total Investment in BDT                           | : | BDT 68000                                                                                                                                                                                                                                                                     |  |  |  |
| Financing                                         | : | Self BDT 18000-(from existing business) 26% Required Investment BDT 50,000/-(as equity) 74%                                                                                                                                                                                   |  |  |  |
| Present salary/drawings from business (estimates) | : | BDT 5000/-                                                                                                                                                                                                                                                                    |  |  |  |
| Proposed Salary                                   | : | 5000/=                                                                                                                                                                                                                                                                        |  |  |  |
| Size of shop                                      | : | 30ft x 20ft= 600 square ft                                                                                                                                                                                                                                                    |  |  |  |
| Security of the shop                              | : | -                                                                                                                                                                                                                                                                             |  |  |  |
| Implementation                                    | : | <ul> <li>The business is planned to be scaled up by investment in existing goods like; Farm</li> <li>The business is operating by entrepreneur. Existing no employees.</li> <li>Average gain</li> <li>The farm is owned.</li> <li>Agreed grace period is 3 months.</li> </ul> |  |  |  |

# Pictures