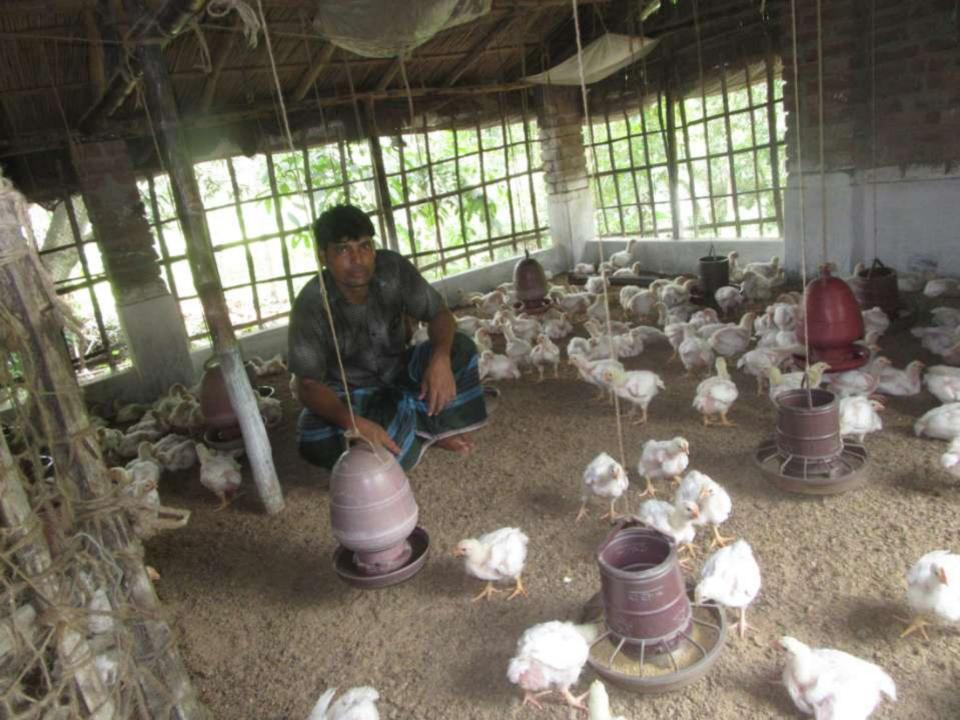

| Proposed Nobin Udyokta Business Info              |   |                                                                                                                                                                                                                                                                               |  |  |  |
|---------------------------------------------------|---|-------------------------------------------------------------------------------------------------------------------------------------------------------------------------------------------------------------------------------------------------------------------------------|--|--|--|
| Business Name                                     | : | SUMON PALTRI FARM                                                                                                                                                                                                                                                             |  |  |  |
| Location                                          | : | Harinbiska, premtali, Godagari, Rajshahi                                                                                                                                                                                                                                      |  |  |  |
| Total Investment in BDT                           | : | BDT 68000                                                                                                                                                                                                                                                                     |  |  |  |
| Financing                                         | : | Self BDT 18000-(from existing business) 26% Required Investment BDT 50,000/-(as equity) 74%                                                                                                                                                                                   |  |  |  |
| Present salary/drawings from business (estimates) | : | BDT 5000/-                                                                                                                                                                                                                                                                    |  |  |  |
| Proposed Salary                                   | : | 5000/=                                                                                                                                                                                                                                                                        |  |  |  |
| Size of shop                                      | : | 30ft x 20ft= 600 square ft                                                                                                                                                                                                                                                    |  |  |  |
| Security of the shop                              | : | -                                                                                                                                                                                                                                                                             |  |  |  |
| Implementation                                    | : | <ul> <li>The business is planned to be scaled up by investment in existing goods like; Farm</li> <li>The business is operating by entrepreneur. Existing no employees.</li> <li>Average gain</li> <li>The farm is owned.</li> <li>Agreed grace period is 3 months.</li> </ul> |  |  |  |

# Pictures