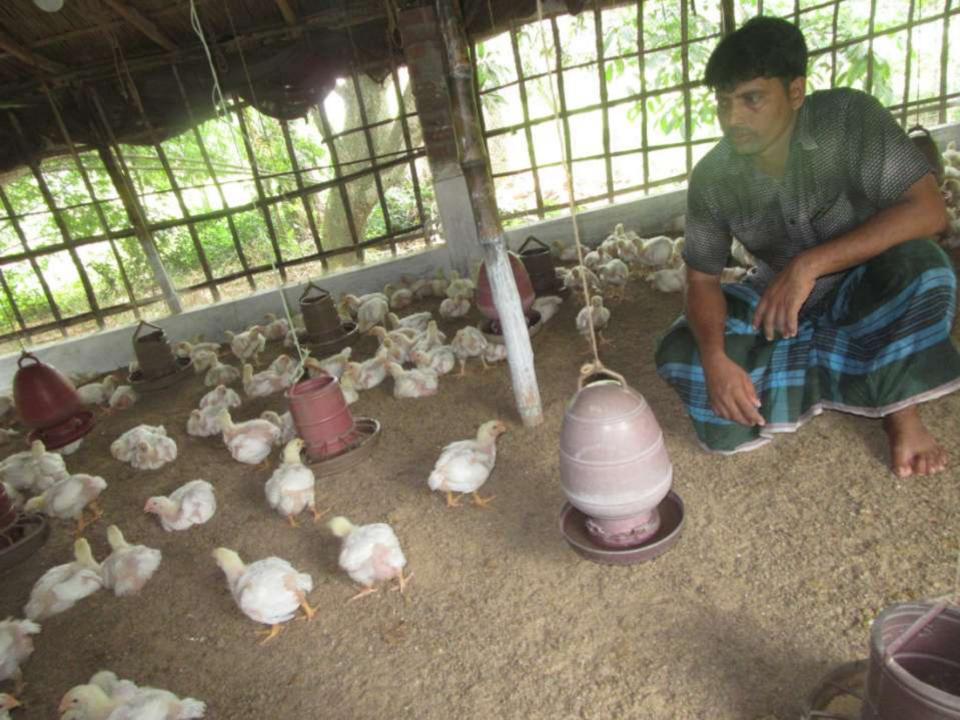

| Proposed Nobin Udyokta Business Info              |   |                                                                                                                                                                                                                                                                               |  |  |  |
|---------------------------------------------------|---|-------------------------------------------------------------------------------------------------------------------------------------------------------------------------------------------------------------------------------------------------------------------------------|--|--|--|
| Business Name                                     | : | SUMON PALTRI FARM                                                                                                                                                                                                                                                             |  |  |  |
| Location                                          | : | Harinbiska, premtali, Godagari, Rajshahi                                                                                                                                                                                                                                      |  |  |  |
| Total Investment in BDT                           | : | BDT 68000                                                                                                                                                                                                                                                                     |  |  |  |
| Financing                                         | : | Self BDT 18000-(from existing business) 26% Required Investment BDT 50,000/-(as equity) 74%                                                                                                                                                                                   |  |  |  |
| Present salary/drawings from business (estimates) | : | BDT 5000/-                                                                                                                                                                                                                                                                    |  |  |  |
| Proposed Salary                                   | : | 5000/=                                                                                                                                                                                                                                                                        |  |  |  |
| Size of shop                                      | : | 30ft x 20ft= 600 square ft                                                                                                                                                                                                                                                    |  |  |  |
| Security of the shop                              | : | -                                                                                                                                                                                                                                                                             |  |  |  |
| Implementation                                    | : | <ul> <li>The business is planned to be scaled up by investment in existing goods like; Farm</li> <li>The business is operating by entrepreneur. Existing no employees.</li> <li>Average gain</li> <li>The farm is owned.</li> <li>Agreed grace period is 3 months.</li> </ul> |  |  |  |

# Pictures