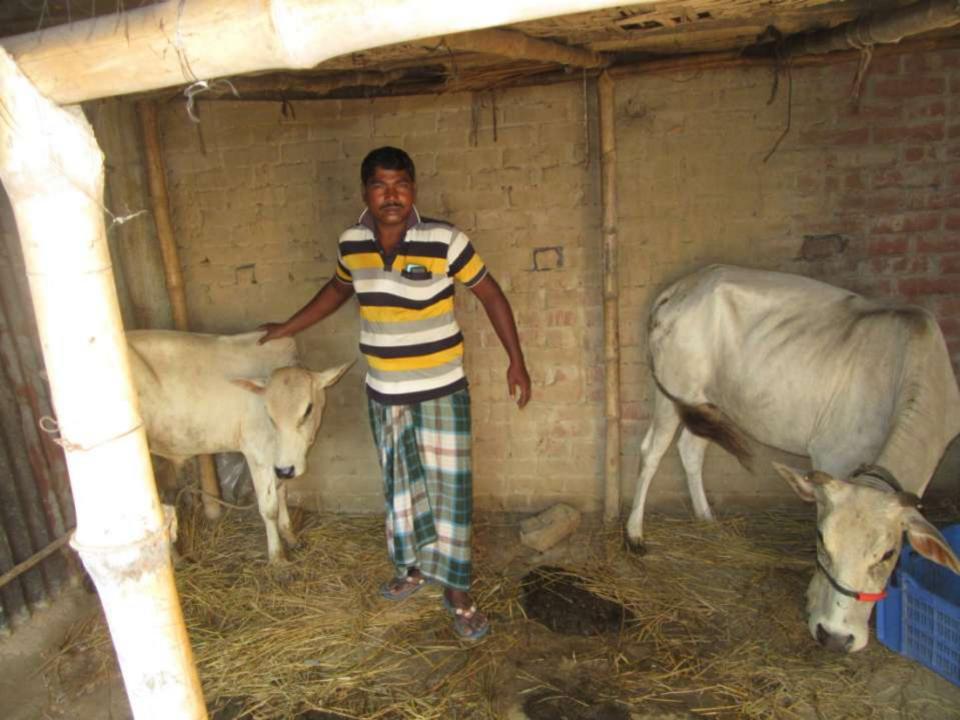

| Proposed Nobin Udyokta Business Info              |          |                                                                                                                                                                                                                                                                               |  |  |
|---------------------------------------------------|----------|-------------------------------------------------------------------------------------------------------------------------------------------------------------------------------------------------------------------------------------------------------------------------------|--|--|
| Business Name                                     | :        | BABAR GOBADI POSHU KHAMAR                                                                                                                                                                                                                                                     |  |  |
| Location                                          | :        | Lahilapara, Kakonhat, Godagari, Rajshahi                                                                                                                                                                                                                                      |  |  |
| Total Investment in BDT                           | :        | BDT 150000/-                                                                                                                                                                                                                                                                  |  |  |
| Financing                                         | :        | Self BDT 100000/-(from existing business)67 % Required Investment BDT 50,000/-(as equity)33 %                                                                                                                                                                                 |  |  |
| Present salary/drawings from business (estimates) | :        | BDT 5000/-                                                                                                                                                                                                                                                                    |  |  |
| Proposed Salary                                   | <b>:</b> | 5000/=                                                                                                                                                                                                                                                                        |  |  |
| Size of shop                                      | :        | 10ft x 10ft= 200 square ft                                                                                                                                                                                                                                                    |  |  |
| Security of the shop                              | :        | -                                                                                                                                                                                                                                                                             |  |  |
| Implementation                                    | :        | <ul> <li>The business is planned to be scaled up by investment in existing goods like; Farm</li> <li>The business is operating by entrepreneur. Existing no employees.</li> <li>Average gain</li> <li>The farm is owned.</li> <li>Agreed grace period is 3 months.</li> </ul> |  |  |

| Investment Breakdown |          |          |                |  |  |  |  |
|----------------------|----------|----------|----------------|--|--|--|--|
| Particulars          | Existing | Proposed | Proposed Total |  |  |  |  |
| Cow(3)               | 100000   | 50000    | 150000         |  |  |  |  |
|                      | 0        | 0        | 0              |  |  |  |  |
|                      | 0        | 0        | 0              |  |  |  |  |
| Total                | 100000   | 50000    | 150000         |  |  |  |  |