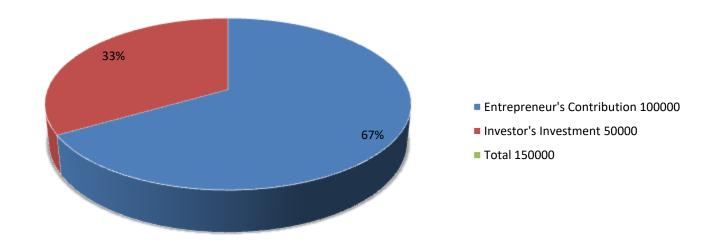

| Proposed Nobin Udyokta Business Info              |          |                                                                                                                                                                                                                                                                               |  |  |
|---------------------------------------------------|----------|-------------------------------------------------------------------------------------------------------------------------------------------------------------------------------------------------------------------------------------------------------------------------------|--|--|
| Business Name                                     | :        | BABAR GOBADI POSHU KHAMAR                                                                                                                                                                                                                                                     |  |  |
| Location                                          | :        | Lahilapara, Kakonhat, Godagari, Rajshahi                                                                                                                                                                                                                                      |  |  |
| Total Investment in BDT                           | :        | BDT 150000/-                                                                                                                                                                                                                                                                  |  |  |
| Financing                                         | :        | Self BDT 100000/-(from existing business)67 % Required Investment BDT 50,000/-(as equity)33 %                                                                                                                                                                                 |  |  |
| Present salary/drawings from business (estimates) | :        | BDT 5000/-                                                                                                                                                                                                                                                                    |  |  |
| Proposed Salary                                   | <b>:</b> | 5000/=                                                                                                                                                                                                                                                                        |  |  |
| Size of shop                                      | :        | 10ft x 10ft= 200 square ft                                                                                                                                                                                                                                                    |  |  |
| Security of the shop                              | :        | -                                                                                                                                                                                                                                                                             |  |  |
| Implementation                                    | :        | <ul> <li>The business is planned to be scaled up by investment in existing goods like; Farm</li> <li>The business is operating by entrepreneur. Existing no employees.</li> <li>Average gain</li> <li>The farm is owned.</li> <li>Agreed grace period is 3 months.</li> </ul> |  |  |

| Investment Breakdown |          |          |                |  |  |  |  |
|----------------------|----------|----------|----------------|--|--|--|--|
| Particulars          | Existing | Proposed | Proposed Total |  |  |  |  |
| Cow(3)               | 100000   | 50000    | 150000         |  |  |  |  |
|                      | 0        | 0        | 0              |  |  |  |  |
|                      | 0        | 0        | 0              |  |  |  |  |
| Total                | 100000   | 50000    | 150000         |  |  |  |  |