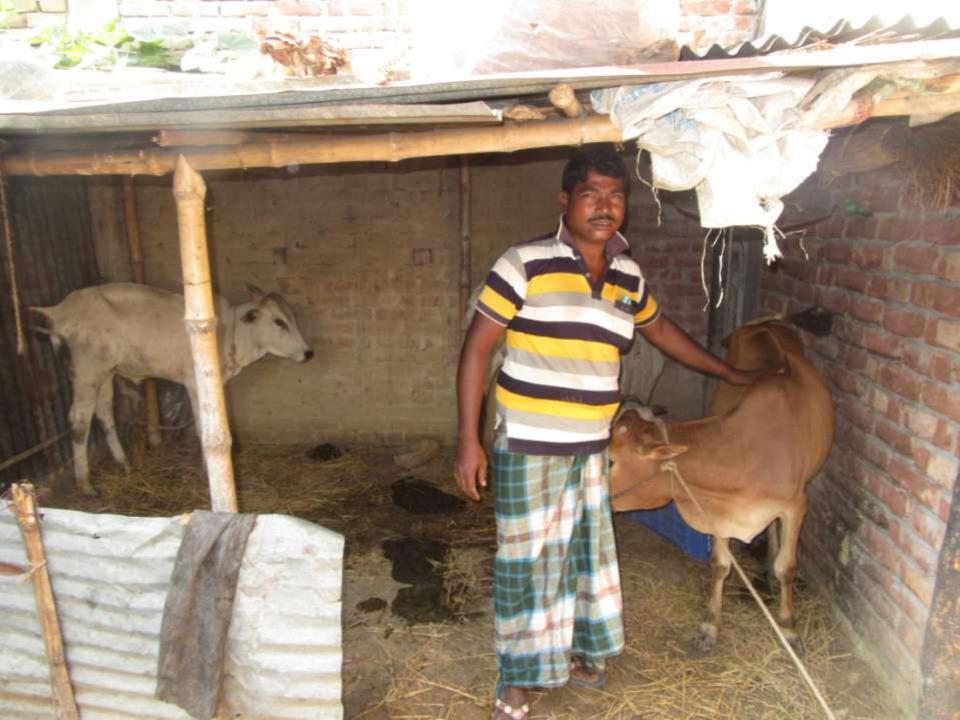

| Proposed Nobin Udyokta Business Info              |          |                                                                                                                                                                                                                                                                               |  |  |
|---------------------------------------------------|----------|-------------------------------------------------------------------------------------------------------------------------------------------------------------------------------------------------------------------------------------------------------------------------------|--|--|
| Business Name                                     | :        | BABAR GOBADI POSHU KHAMAR                                                                                                                                                                                                                                                     |  |  |
| Location                                          | :        | Lahilapara, Kakonhat, Godagari, Rajshahi                                                                                                                                                                                                                                      |  |  |
| Total Investment in BDT                           | :        | BDT 150000/-                                                                                                                                                                                                                                                                  |  |  |
| Financing                                         | :        | Self BDT 100000/-(from existing business)67 % Required Investment BDT 50,000/-(as equity)33 %                                                                                                                                                                                 |  |  |
| Present salary/drawings from business (estimates) | :        | BDT 5000/-                                                                                                                                                                                                                                                                    |  |  |
| Proposed Salary                                   | <b>:</b> | 5000/=                                                                                                                                                                                                                                                                        |  |  |
| Size of shop                                      | :        | 10ft x 10ft= 200 square ft                                                                                                                                                                                                                                                    |  |  |
| Security of the shop                              | :        | -                                                                                                                                                                                                                                                                             |  |  |
| Implementation                                    | :        | <ul> <li>The business is planned to be scaled up by investment in existing goods like; Farm</li> <li>The business is operating by entrepreneur. Existing no employees.</li> <li>Average gain</li> <li>The farm is owned.</li> <li>Agreed grace period is 3 months.</li> </ul> |  |  |

| Investment Breakdown |          |          |                |  |  |  |  |
|----------------------|----------|----------|----------------|--|--|--|--|
| Particulars          | Existing | Proposed | Proposed Total |  |  |  |  |
| Cow(3)               | 100000   | 50000    | 150000         |  |  |  |  |
|                      | 0        | 0        | 0              |  |  |  |  |
|                      | 0        | 0        | 0              |  |  |  |  |
| Total                | 100000   | 50000    | 150000         |  |  |  |  |