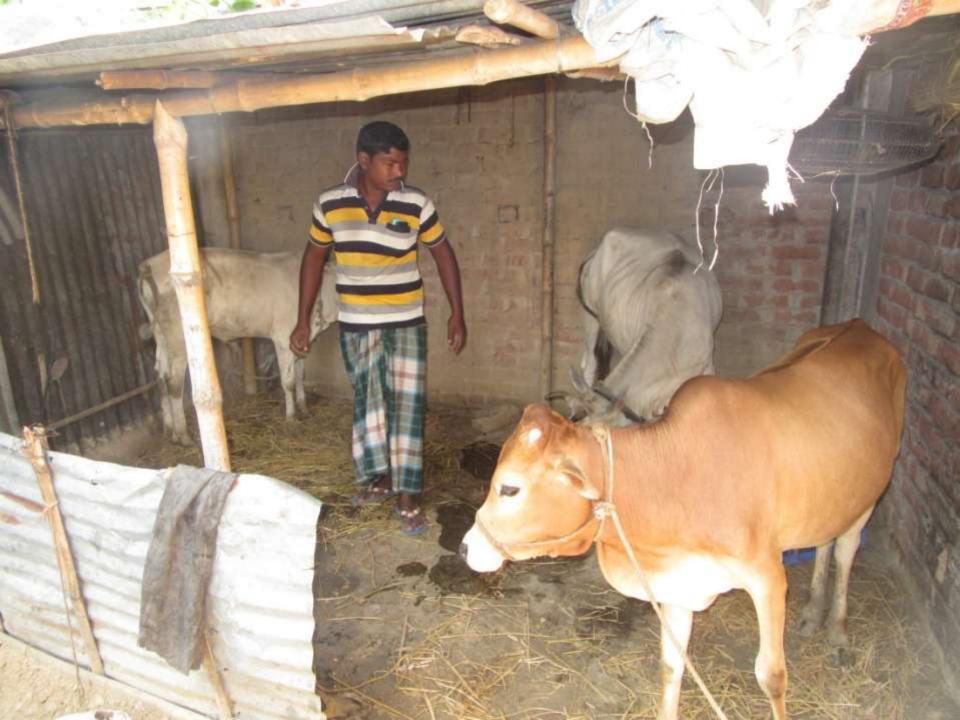

| Proposed Nobin Udyokta Business Info              |          |                                                                                                                                                                                                                                                                               |  |  |
|---------------------------------------------------|----------|-------------------------------------------------------------------------------------------------------------------------------------------------------------------------------------------------------------------------------------------------------------------------------|--|--|
| Business Name                                     | :        | BABAR GOBADI POSHU KHAMAR                                                                                                                                                                                                                                                     |  |  |
| Location                                          | :        | Lahilapara, Kakonhat, Godagari, Rajshahi                                                                                                                                                                                                                                      |  |  |
| Total Investment in BDT                           | :        | BDT 150000/-                                                                                                                                                                                                                                                                  |  |  |
| Financing                                         | :        | Self BDT 100000/-(from existing business)67 % Required Investment BDT 50,000/-(as equity)33 %                                                                                                                                                                                 |  |  |
| Present salary/drawings from business (estimates) | :        | BDT 5000/-                                                                                                                                                                                                                                                                    |  |  |
| Proposed Salary                                   | <b>:</b> | 5000/=                                                                                                                                                                                                                                                                        |  |  |
| Size of shop                                      | :        | 10ft x 10ft= 200 square ft                                                                                                                                                                                                                                                    |  |  |
| Security of the shop                              | :        | -                                                                                                                                                                                                                                                                             |  |  |
| Implementation                                    | :        | <ul> <li>The business is planned to be scaled up by investment in existing goods like; Farm</li> <li>The business is operating by entrepreneur. Existing no employees.</li> <li>Average gain</li> <li>The farm is owned.</li> <li>Agreed grace period is 3 months.</li> </ul> |  |  |

| Investment Breakdown |          |          |                |  |  |  |  |
|----------------------|----------|----------|----------------|--|--|--|--|
| Particulars          | Existing | Proposed | Proposed Total |  |  |  |  |
| Cow(3)               | 100000   | 50000    | 150000         |  |  |  |  |
|                      | 0        | 0        | 0              |  |  |  |  |
|                      | 0        | 0        | 0              |  |  |  |  |
| Total                | 100000   | 50000    | 150000         |  |  |  |  |