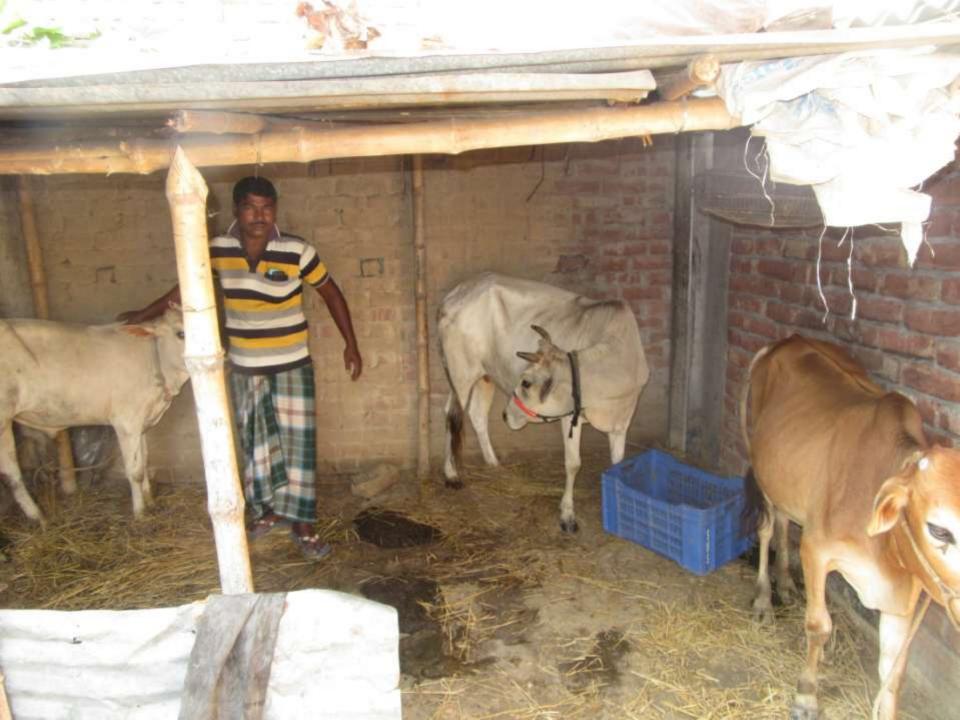

| Proposed Nobin Udyokta Business Info              |          |                                                                                                                                                                                                                                                                               |  |  |
|---------------------------------------------------|----------|-------------------------------------------------------------------------------------------------------------------------------------------------------------------------------------------------------------------------------------------------------------------------------|--|--|
| Business Name                                     | :        | BABAR GOBADI POSHU KHAMAR                                                                                                                                                                                                                                                     |  |  |
| Location                                          | :        | Lahilapara, Kakonhat, Godagari, Rajshahi                                                                                                                                                                                                                                      |  |  |
| Total Investment in BDT                           | :        | BDT 150000/-                                                                                                                                                                                                                                                                  |  |  |
| Financing                                         | :        | Self BDT 100000/-(from existing business)67 % Required Investment BDT 50,000/-(as equity)33 %                                                                                                                                                                                 |  |  |
| Present salary/drawings from business (estimates) | :        | BDT 5000/-                                                                                                                                                                                                                                                                    |  |  |
| Proposed Salary                                   | <b>:</b> | 5000/=                                                                                                                                                                                                                                                                        |  |  |
| Size of shop                                      | :        | 10ft x 10ft= 200 square ft                                                                                                                                                                                                                                                    |  |  |
| Security of the shop                              | :        | -                                                                                                                                                                                                                                                                             |  |  |
| Implementation                                    | :        | <ul> <li>The business is planned to be scaled up by investment in existing goods like; Farm</li> <li>The business is operating by entrepreneur. Existing no employees.</li> <li>Average gain</li> <li>The farm is owned.</li> <li>Agreed grace period is 3 months.</li> </ul> |  |  |

| Investment Breakdown |          |          |                |  |  |  |  |
|----------------------|----------|----------|----------------|--|--|--|--|
| Particulars          | Existing | Proposed | Proposed Total |  |  |  |  |
| Cow(3)               | 100000   | 50000    | 150000         |  |  |  |  |
|                      | 0        | 0        | 0              |  |  |  |  |
|                      | 0        | 0        | 0              |  |  |  |  |
| Total                | 100000   | 50000    | 150000         |  |  |  |  |