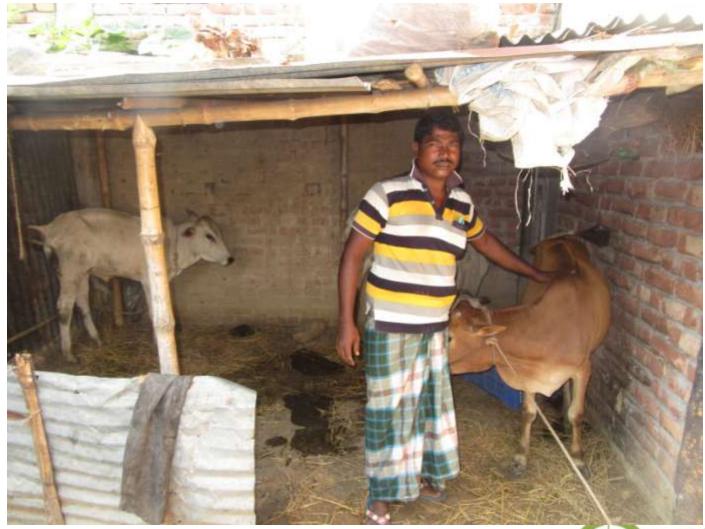

| Proposed Nobin Udyokta Business Info              |          |                                                                                                                                                                                                                                                                               |  |  |
|---------------------------------------------------|----------|-------------------------------------------------------------------------------------------------------------------------------------------------------------------------------------------------------------------------------------------------------------------------------|--|--|
| Business Name                                     | :        | BABAR GOBADI POSHU KHAMAR                                                                                                                                                                                                                                                     |  |  |
| Location                                          | :        | Lahilapara, Kakonhat, Godagari, Rajshahi                                                                                                                                                                                                                                      |  |  |
| Total Investment in BDT                           | :        | BDT 150000/-                                                                                                                                                                                                                                                                  |  |  |
| Financing                                         | :        | Self BDT 100000/-(from existing business)67 % Required Investment BDT 50,000/-(as equity)33 %                                                                                                                                                                                 |  |  |
| Present salary/drawings from business (estimates) | :        | BDT 5000/-                                                                                                                                                                                                                                                                    |  |  |
| Proposed Salary                                   | <b>:</b> | 5000/=                                                                                                                                                                                                                                                                        |  |  |
| Size of shop                                      | :        | 10ft x 10ft= 200 square ft                                                                                                                                                                                                                                                    |  |  |
| Security of the shop                              | :        | -                                                                                                                                                                                                                                                                             |  |  |
| Implementation                                    | :        | <ul> <li>The business is planned to be scaled up by investment in existing goods like; Farm</li> <li>The business is operating by entrepreneur. Existing no employees.</li> <li>Average gain</li> <li>The farm is owned.</li> <li>Agreed grace period is 3 months.</li> </ul> |  |  |

| Investment Breakdown |          |          |                |  |  |  |  |
|----------------------|----------|----------|----------------|--|--|--|--|
| Particulars          | Existing | Proposed | Proposed Total |  |  |  |  |
| Cow(3)               | 100000   | 50000    | 150000         |  |  |  |  |
|                      | 0        | 0        | 0              |  |  |  |  |
|                      | 0        | 0        | 0              |  |  |  |  |
| Total                | 100000   | 50000    | 150000         |  |  |  |  |