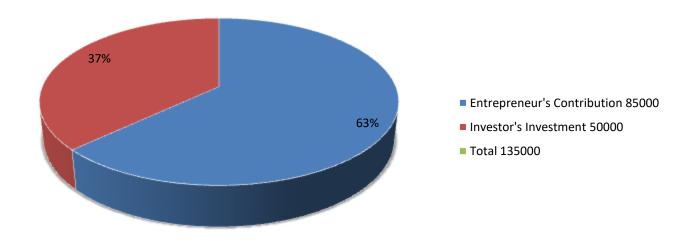

| Proposed Nobin Udyokta Business Info                 |   |                                                                                                                                                                                                                                                                               |  |  |  |
|------------------------------------------------------|---|-------------------------------------------------------------------------------------------------------------------------------------------------------------------------------------------------------------------------------------------------------------------------------|--|--|--|
| Business Name                                        | : | TAMIM GORUR KHAMAR                                                                                                                                                                                                                                                            |  |  |  |
| Location                                             | : | Makranda,Lolitnogor,Godagari, Rajshahi                                                                                                                                                                                                                                        |  |  |  |
| Total Investment in BDT                              | : | BDT 135000                                                                                                                                                                                                                                                                    |  |  |  |
| Financing                                            | : | Self BDT 85000-(from existing business) 63%<br>Required Investment BDT 50,000/-(as equity) 37%                                                                                                                                                                                |  |  |  |
| Present salary/drawings<br>from business (estimates) | : | BDT 5000/-                                                                                                                                                                                                                                                                    |  |  |  |
| Proposed Salary                                      | : | 5000/=                                                                                                                                                                                                                                                                        |  |  |  |
| Size of shop                                         | : | 12ft x 8ft= 96 square ft                                                                                                                                                                                                                                                      |  |  |  |
| Security of the shop                                 | : | -                                                                                                                                                                                                                                                                             |  |  |  |
| Implementation                                       | : | <ul> <li>The business is planned to be scaled up by investment in existing goods like; Farm</li> <li>The business is operating by entrepreneur. Existing no employees.</li> <li>Average gain</li> <li>The farm is owned.</li> <li>Agreed grace period is 3 months.</li> </ul> |  |  |  |

| Investment Breakdown |          |          |                       |  |  |  |
|----------------------|----------|----------|-----------------------|--|--|--|
| Particulars          | Existing | Proposed | <b>Proposed Total</b> |  |  |  |
| Cow(2)               | 85000    | 50000    | 135000                |  |  |  |
|                      | 0        | Ο        | 0                     |  |  |  |
|                      | 0        | 0        | 0                     |  |  |  |
|                      |          |          |                       |  |  |  |
| Total                | 85000    | 50000    | 135000                |  |  |  |