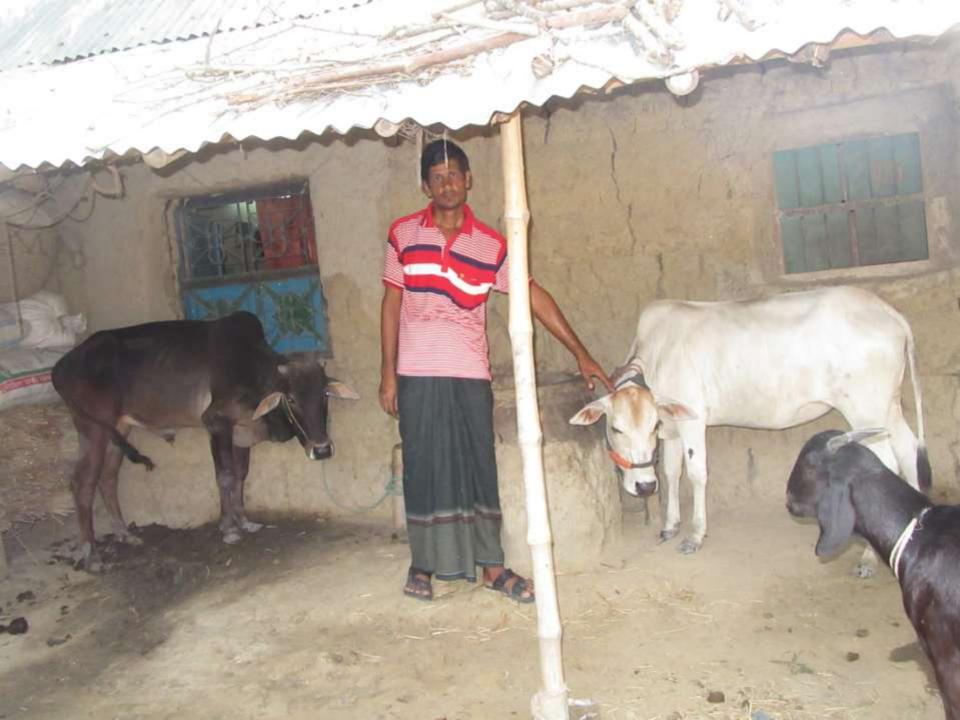

| Proposed Nobin Udyokta Business Info                 |   |                                                                                                                                                                                                                                                                               |  |  |  |
|------------------------------------------------------|---|-------------------------------------------------------------------------------------------------------------------------------------------------------------------------------------------------------------------------------------------------------------------------------|--|--|--|
| Business Name                                        | : | TAMIM GORUR KHAMAR                                                                                                                                                                                                                                                            |  |  |  |
| Location                                             | : | Makranda,Lolitnogor,Godagari, Rajshahi                                                                                                                                                                                                                                        |  |  |  |
| Total Investment in BDT                              | : | BDT 135000                                                                                                                                                                                                                                                                    |  |  |  |
| Financing                                            | : | Self BDT 85000-(from existing business) 63%<br>Required Investment BDT 50,000/-(as equity) 37%                                                                                                                                                                                |  |  |  |
| Present salary/drawings<br>from business (estimates) | : | BDT 5000/-                                                                                                                                                                                                                                                                    |  |  |  |
| Proposed Salary                                      | : | 5000/=                                                                                                                                                                                                                                                                        |  |  |  |
| Size of shop                                         | : | 12ft x 8ft= 96 square ft                                                                                                                                                                                                                                                      |  |  |  |
| Security of the shop                                 | : | -                                                                                                                                                                                                                                                                             |  |  |  |
| Implementation                                       | : | <ul> <li>The business is planned to be scaled up by investment in existing goods like; Farm</li> <li>The business is operating by entrepreneur. Existing no employees.</li> <li>Average gain</li> <li>The farm is owned.</li> <li>Agreed grace period is 3 months.</li> </ul> |  |  |  |

## **O**<sub>PPORTUNITIES</sub>

Huge demand in the community Location of farm : Makranda, Lolitnogor,Godagari. Rajshahi Regular customers;