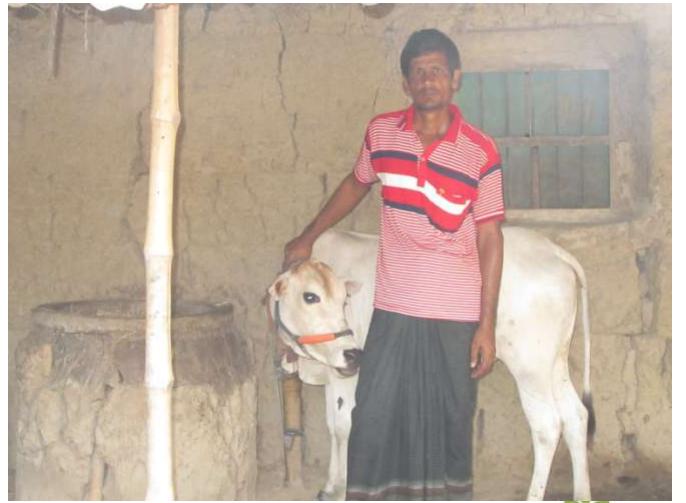

| Proposed Nobin Udyokta Business Info                 |   |                                                                                                                                                                                                                                                                               |  |  |  |
|------------------------------------------------------|---|-------------------------------------------------------------------------------------------------------------------------------------------------------------------------------------------------------------------------------------------------------------------------------|--|--|--|
| Business Name                                        | : | TAMIM GORUR KHAMAR                                                                                                                                                                                                                                                            |  |  |  |
| Location                                             | : | Makranda,Lolitnogor,Godagari, Rajshahi                                                                                                                                                                                                                                        |  |  |  |
| Total Investment in BDT                              | : | BDT 135000                                                                                                                                                                                                                                                                    |  |  |  |
| Financing                                            | : | Self BDT 85000-(from existing business) 63%<br>Required Investment BDT 50,000/-(as equity) 37%                                                                                                                                                                                |  |  |  |
| Present salary/drawings<br>from business (estimates) | : | BDT 5000/-                                                                                                                                                                                                                                                                    |  |  |  |
| Proposed Salary                                      | : | 5000/=                                                                                                                                                                                                                                                                        |  |  |  |
| Size of shop                                         | : | 12ft x 8ft= 96 square ft                                                                                                                                                                                                                                                      |  |  |  |
| Security of the shop                                 | : | -                                                                                                                                                                                                                                                                             |  |  |  |
| Implementation                                       | : | <ul> <li>The business is planned to be scaled up by investment in existing goods like; Farm</li> <li>The business is operating by entrepreneur. Existing no employees.</li> <li>Average gain</li> <li>The farm is owned.</li> <li>Agreed grace period is 3 months.</li> </ul> |  |  |  |

## **O**<sub>PPORTUNITIES</sub>

Huge demand in the community Location of farm : Makranda, Lolitnogor,Godagari. Rajshahi Regular customers;