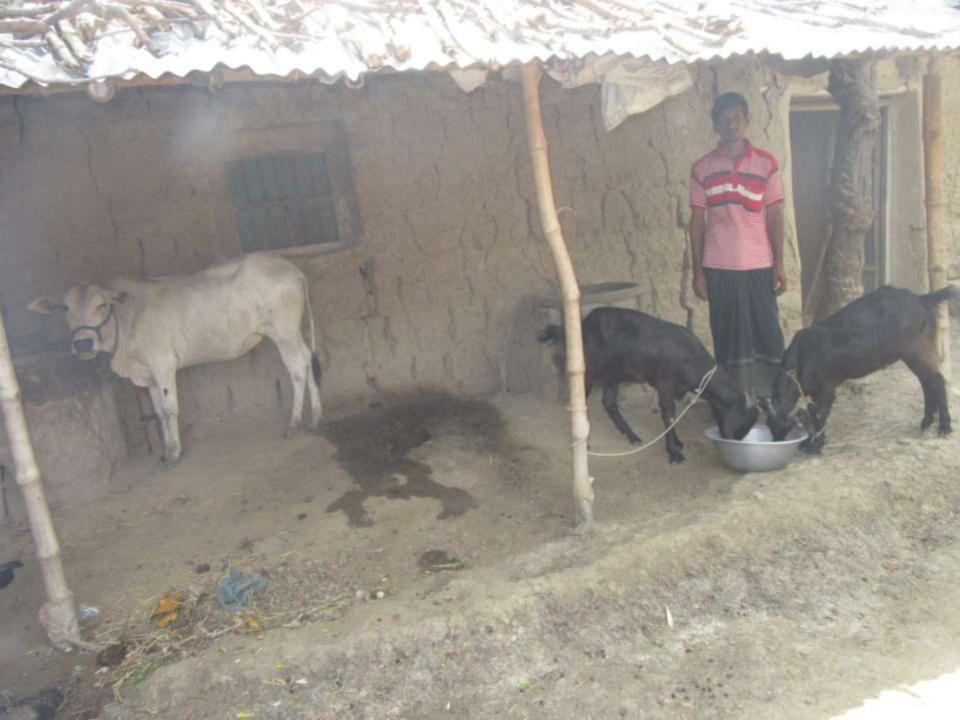

| Proposed Nobin Udyokta Business Info                 |   |                                                                                                                                                                                                                                                                               |  |  |  |
|------------------------------------------------------|---|-------------------------------------------------------------------------------------------------------------------------------------------------------------------------------------------------------------------------------------------------------------------------------|--|--|--|
| Business Name                                        | : | TAMIM GORUR KHAMAR                                                                                                                                                                                                                                                            |  |  |  |
| Location                                             | : | Makranda,Lolitnogor,Godagari, Rajshahi                                                                                                                                                                                                                                        |  |  |  |
| Total Investment in BDT                              | : | BDT 135000                                                                                                                                                                                                                                                                    |  |  |  |
| Financing                                            | : | Self BDT 85000-(from existing business) 63%<br>Required Investment BDT 50,000/-(as equity) 37%                                                                                                                                                                                |  |  |  |
| Present salary/drawings<br>from business (estimates) | : | BDT 5000/-                                                                                                                                                                                                                                                                    |  |  |  |
| Proposed Salary                                      | : | 5000/=                                                                                                                                                                                                                                                                        |  |  |  |
| Size of shop                                         | : | 12ft x 8ft= 96 square ft                                                                                                                                                                                                                                                      |  |  |  |
| Security of the shop                                 | : | -                                                                                                                                                                                                                                                                             |  |  |  |
| Implementation                                       | : | <ul> <li>The business is planned to be scaled up by investment in existing goods like; Farm</li> <li>The business is operating by entrepreneur. Existing no employees.</li> <li>Average gain</li> <li>The farm is owned.</li> <li>Agreed grace period is 3 months.</li> </ul> |  |  |  |

## **O**<sub>PPORTUNITIES</sub>

Huge demand in the community Location of farm : Makranda, Lolitnogor,Godagari. Rajshahi Regular customers;