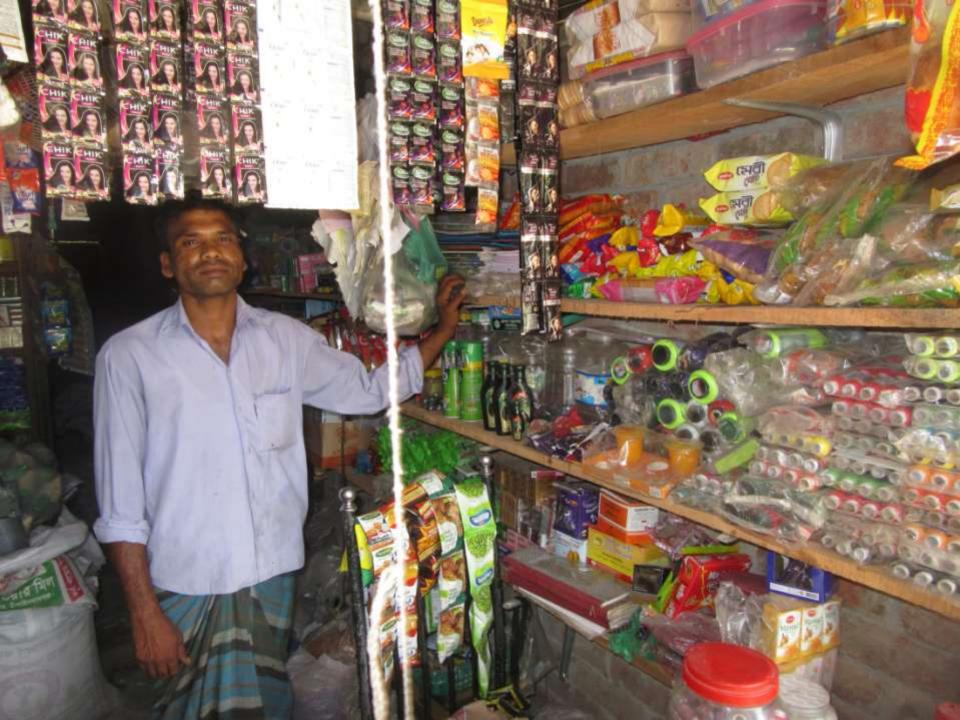

| Proposed Nobin Udyokta Business Info              |   |                                                                                                                                                                                                                                                                                                                               |  |  |  |
|---------------------------------------------------|---|-------------------------------------------------------------------------------------------------------------------------------------------------------------------------------------------------------------------------------------------------------------------------------------------------------------------------------|--|--|--|
| Business Name                                     | : | TUHIN STORE                                                                                                                                                                                                                                                                                                                   |  |  |  |
| Location                                          | : | Pirijpur, Pirijpur, Godagari, Rajshahi                                                                                                                                                                                                                                                                                        |  |  |  |
| Total Investment in BDT                           | : | BDT 86000                                                                                                                                                                                                                                                                                                                     |  |  |  |
| Financing                                         | : | Self BDT 36000-(from existing business) 42%                                                                                                                                                                                                                                                                                   |  |  |  |
|                                                   |   | Required Investment BDT 50,000/-(as equity) 58%                                                                                                                                                                                                                                                                               |  |  |  |
| Present salary/drawings from business (estimates) | : | BDT 5000/-                                                                                                                                                                                                                                                                                                                    |  |  |  |
| Proposed Salary                                   | : | 5000/=                                                                                                                                                                                                                                                                                                                        |  |  |  |
| Size of shop                                      | : | 30ft x 10ft= 300 square ft                                                                                                                                                                                                                                                                                                    |  |  |  |
| Security of the shop                              | : | -                                                                                                                                                                                                                                                                                                                             |  |  |  |
| Implementation                                    | : | <ul> <li>The business is planned to be scaled up by investment in existing goods like; Rice, Suger, Ata, Salt, Muri, Cosmetic, Biscuits etc.</li> <li>The business is operating by entrepreneur. Existing no employees.</li> <li>Average gain</li> <li>The farm is Rent.</li> <li>Agreed grace period is 3 months.</li> </ul> |  |  |  |