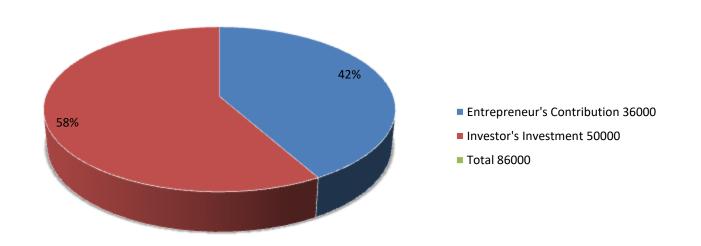

| Proposed Nobin Udyokta Business Info              |   |                                                                                                                                                                                                                                                                                                                               |  |  |  |
|---------------------------------------------------|---|-------------------------------------------------------------------------------------------------------------------------------------------------------------------------------------------------------------------------------------------------------------------------------------------------------------------------------|--|--|--|
| Business Name                                     | : | TUHIN STORE                                                                                                                                                                                                                                                                                                                   |  |  |  |
| Location                                          | : | Pirijpur, Pirijpur, Godagari, Rajshahi                                                                                                                                                                                                                                                                                        |  |  |  |
| Total Investment in BDT                           | : | BDT 86000                                                                                                                                                                                                                                                                                                                     |  |  |  |
| Financing                                         | : | Self BDT 36000-(from existing business) 42%                                                                                                                                                                                                                                                                                   |  |  |  |
|                                                   |   | Required Investment BDT 50,000/-(as equity) 58%                                                                                                                                                                                                                                                                               |  |  |  |
| Present salary/drawings from business (estimates) | : | BDT 5000/-                                                                                                                                                                                                                                                                                                                    |  |  |  |
| Proposed Salary                                   | : | 5000/=                                                                                                                                                                                                                                                                                                                        |  |  |  |
| Size of shop                                      | : | 30ft x 10ft= 300 square ft                                                                                                                                                                                                                                                                                                    |  |  |  |
| Security of the shop                              | : | -                                                                                                                                                                                                                                                                                                                             |  |  |  |
| Implementation                                    | : | <ul> <li>The business is planned to be scaled up by investment in existing goods like; Rice, Suger, Ata, Salt, Muri, Cosmetic, Biscuits etc.</li> <li>The business is operating by entrepreneur. Existing no employees.</li> <li>Average gain</li> <li>The farm is Rent.</li> <li>Agreed grace period is 3 months.</li> </ul> |  |  |  |

| Investment Breakdown           |          |          |                |  |  |
|--------------------------------|----------|----------|----------------|--|--|
| Particulars                    | Existing | Proposed | Proposed Total |  |  |
| Rice, Suger , Ata,             | 36000    | 50,000   | 86000          |  |  |
| Salt, Muri, Cosmetic, Biscuits |          |          |                |  |  |
|                                |          | 0        |                |  |  |
|                                |          | 0        |                |  |  |
| Total                          | 36000    | 50,000   | 86000          |  |  |