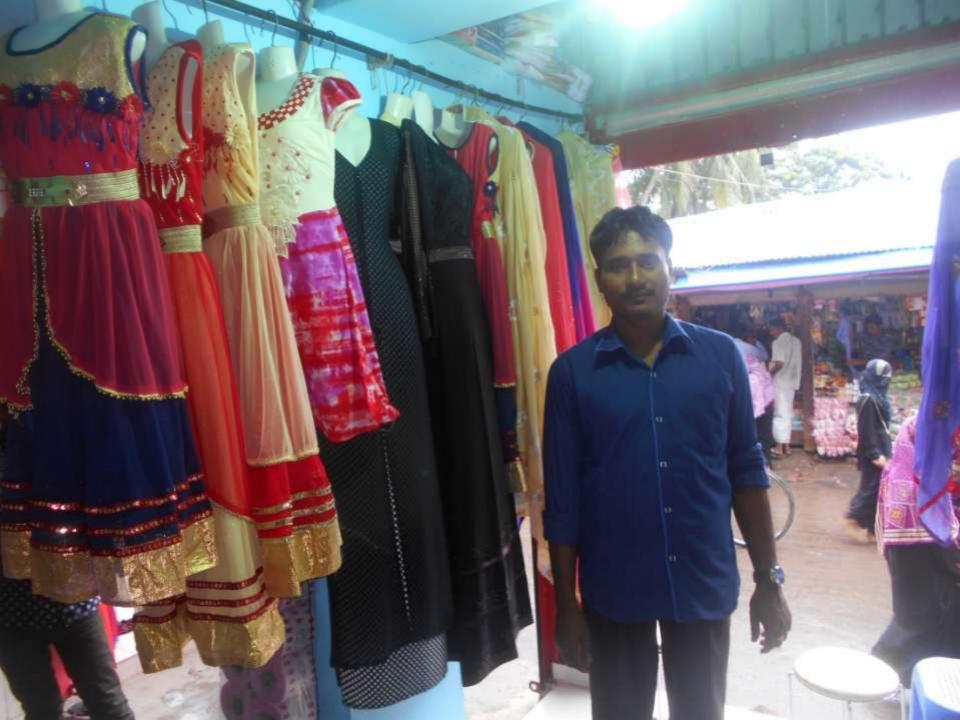

# Pictures

**FATAYMA BEGUM** joined Grameen Bank since 05 years ago. At first she took 5,000 taka loan from Grameen Bank. She gradually took loan from GB. Utilize loan in Business

| Proposed Nobin Udyokta Business Info              |    |                                                                                                                                                                                                                                                                                                                                                |  |  |  |  |
|---------------------------------------------------|----|------------------------------------------------------------------------------------------------------------------------------------------------------------------------------------------------------------------------------------------------------------------------------------------------------------------------------------------------|--|--|--|--|
| Business Name                                     | :  | FATAYMA FASHION                                                                                                                                                                                                                                                                                                                                |  |  |  |  |
| Location                                          | :  | Mosgid market, chowdharyhat, Nohakhali.                                                                                                                                                                                                                                                                                                        |  |  |  |  |
| Total Investment in BDT                           | :  | BDT 410000/-                                                                                                                                                                                                                                                                                                                                   |  |  |  |  |
| Financing                                         | :  | Self BDT 350000/-(from existing business) 83% Required Investment BDT 60000/-(as equity) 17%                                                                                                                                                                                                                                                   |  |  |  |  |
| Present salary/drawings from business (estimates) | :  | BDT 5,000/-                                                                                                                                                                                                                                                                                                                                    |  |  |  |  |
| Proposed Salary                                   | :  | BDT 5,000/-                                                                                                                                                                                                                                                                                                                                    |  |  |  |  |
| Implementation                                    | •• | ■The business is planned to be scaled up by investment in existing goods like; Garments items etc.  ■Average 20% gain on sale.  ■The business is operating by entrepreneur. Existing 01 employees.  ■one will be appointed after receiving equity money.  ■The shop is rented.  ■Collects goods from Dhaka.  ■Agreed grace period is 3 months. |  |  |  |  |