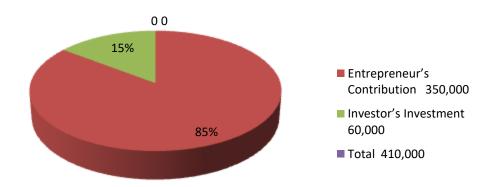

| Investment Breakdown |         |            |          |     |       |        |          |  |
|----------------------|---------|------------|----------|-----|-------|--------|----------|--|
| Ex                   | xisting |            | Proposed |     |       |        |          |  |
| Particulars          | Qty.    | Unit Price | Amount   | Qty | Unit  | Amount | Proposed |  |
|                      |         |            | (BDT)    |     | Price | (BDT)  | Total    |  |
| Sari                 | 50      | 2000       | 100000   | 10  | 2000  | 15000  | 115000   |  |
| Tangilsari           | 25      | 800        | 20000    | 15  | 800   | 12000  | 32000    |  |
| Lungi                | 50      | 300        | 15000    | 50  | 300   | 15000  | 30000    |  |
| Shart                | 60      | 400        | 24000    | 5   | 1000  | 5,000  | 29,000   |  |
| Than Cloths          | 200     | 60         | 12000    | 50  | 60    | 3,000  | 15,000   |  |
| Baby items           | 0       | 0          | 80000    | 0   | 0     | 5,000  | 85,000   |  |
| Sit cloths           | 150     | 60         | 9000     | 0   | 0     | 5,000  | 14,000   |  |
| Cosmetices           | 0       | 0          | 20000    | 0   | 0     | 0      | 20,000   |  |
| Others               | 0       | 0          | 20000    | 0   | 0     | 0      | 20,000   |  |
| Security             | 5       | 0          | 50000    | 0   | 0     | 0      | 50,000   |  |
| Total                | 0       | 0          | 350000   | 0   | 0     | 60,000 | 410,000  |  |