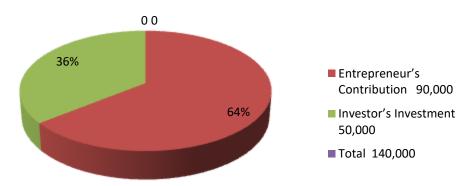

**KOWSAR AKTAR** joined Grameen Bank since 05 years ago. At first she took 5,000 taka loan from Grameen Bank. She gradually took loan from GB. Utilize loan in Business

| Proposed Nobin Udyokta Business Info                 |   |                                                                                                                                                                                                                                                                                                                                                                                                                                   |  |  |  |  |
|------------------------------------------------------|---|-----------------------------------------------------------------------------------------------------------------------------------------------------------------------------------------------------------------------------------------------------------------------------------------------------------------------------------------------------------------------------------------------------------------------------------|--|--|--|--|
| Business Name                                        | : | : RIFAT STORE                                                                                                                                                                                                                                                                                                                                                                                                                     |  |  |  |  |
| Location                                             | : | Alipur collage road, Baykarbazar, dagonvuiyan, feni                                                                                                                                                                                                                                                                                                                                                                               |  |  |  |  |
| Total Investment in BDT                              | : | BDT140,000/-                                                                                                                                                                                                                                                                                                                                                                                                                      |  |  |  |  |
| Financing                                            | : | Self BDT 90,000/-(from existing business) 64%<br>Required Investment BDT 50000/-(as equity) 36%                                                                                                                                                                                                                                                                                                                                   |  |  |  |  |
| Present salary/drawings<br>from business (estimates) | : | BDT 5,000/-                                                                                                                                                                                                                                                                                                                                                                                                                       |  |  |  |  |
| Proposed Salary                                      | : | BDT 5,000/-                                                                                                                                                                                                                                                                                                                                                                                                                       |  |  |  |  |
| Implementation                                       | : | <ul> <li>The business is planned to be scaled up by investment in existing goods like; Coldrink,water,Chipes,Biscute, etc.</li> <li>Average 15% gain on sale.</li> <li>The business is operating by entrepreneur. Existing no employees.</li> <li>One will be appointed after receiving equity money.</li> <li>The shop is rented.</li> <li>Collects goods from dagonvuiyan.</li> <li>Agreed grace period is 3 months.</li> </ul> |  |  |  |  |

| Investment Breakdown |                  |          |       |          |       |        |          |  |
|----------------------|------------------|----------|-------|----------|-------|--------|----------|--|
| E                    |                  | Proposed |       |          |       |        |          |  |
| Particulars          | Particulars Qty. |          |       | Qty Unit |       | Amount | Proposed |  |
|                      |                  |          | (BDT) |          | Price | (BDT)  | Total    |  |
| Softdrink            | 0                | 0        | 15000 | 0        | 0     | 10000  | 25000    |  |
| Water                | 0                | 0        | 10000 | 0        | 0     | 10000  | 20000    |  |
| Chipes               | 0                | 0        | 5000  | 0        | 0     | 10000  | 15000    |  |
| Biscuite             | 0                | 0        | 20000 | 0        | 0     | 10000  | 30000    |  |
| Others               | 0                | 0        | 20000 | 0        | 0     | 10000  | 30000    |  |
| Security             | 0                | 0        | 20000 | 0        | 0     | 0      | 20000    |  |
| Total                | 0                | 0        | 90000 | 0        | 0     | 50000  | 140000   |  |