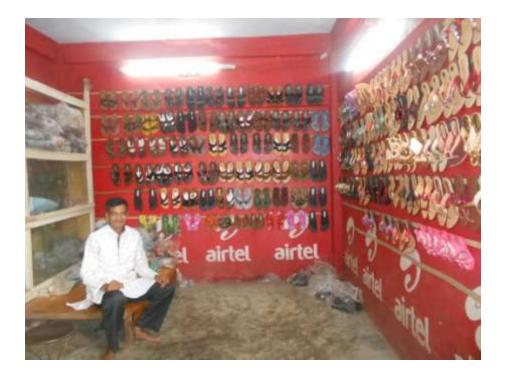

| Proposed Nobin Udyokta Business Info                                                                                                              |   |                                                                                                                                                                                                                                                                                                                                                                                    |  |  |  |
|---------------------------------------------------------------------------------------------------------------------------------------------------|---|------------------------------------------------------------------------------------------------------------------------------------------------------------------------------------------------------------------------------------------------------------------------------------------------------------------------------------------------------------------------------------|--|--|--|
| Business Name                                                                                                                                     | : | JOYNAL SHOES STORE                                                                                                                                                                                                                                                                                                                                                                 |  |  |  |
| Location                                                                                                                                          | : | Chadgazi,Bot toli Bazar.                                                                                                                                                                                                                                                                                                                                                           |  |  |  |
| Total Investment in BDT                                                                                                                           | : | BDT 265,000/-                                                                                                                                                                                                                                                                                                                                                                      |  |  |  |
| Financing                                                                                                                                         | : | Self BDT 215,000/- (from existing business) 81%<br>Required Investment BDT 50,000/- (as equity)19 %                                                                                                                                                                                                                                                                                |  |  |  |
| Present salary/drawings<br>from business (estimates)                                                                                              | : | BDT 5,000                                                                                                                                                                                                                                                                                                                                                                          |  |  |  |
| Proposed Salary                                                                                                                                   | : | BDT 5,000                                                                                                                                                                                                                                                                                                                                                                          |  |  |  |
| Size of shop                                                                                                                                      | : | 15ft x 15ft= 225 square ft                                                                                                                                                                                                                                                                                                                                                         |  |  |  |
| <ul> <li>Shoes,Ladies Hee</li> <li>Average 20% gain</li> <li>The business is op</li> <li>The shop rented.</li> <li>Collects goods from</li> </ul> |   | <ul> <li>The business is planned to be scaled up by investment in goods like <ul> <li>Shoes,Ladies Heel,Barmies,Ladies barmies, e.t.c.</li> </ul> </li> <li>Average 20% gain on sales.</li> <li>The business is operating by entrepreneur. Existing no employee.</li> <li>The shop rented.</li> <li>Collects goods from Feni.</li> <li>Agreed grace period is 3 months.</li> </ul> |  |  |  |

Pictures