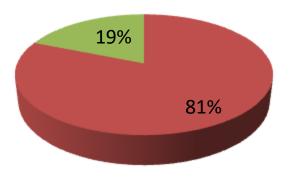

| Proposed Nobin Udyokta Business Info                                                                                                              |   |                                                                                                                                                                                                                                                                                                                                                                                    |  |  |  |
|---------------------------------------------------------------------------------------------------------------------------------------------------|---|------------------------------------------------------------------------------------------------------------------------------------------------------------------------------------------------------------------------------------------------------------------------------------------------------------------------------------------------------------------------------------|--|--|--|
| Business Name                                                                                                                                     | : | JOYNAL SHOES STORE                                                                                                                                                                                                                                                                                                                                                                 |  |  |  |
| Location                                                                                                                                          | : | Chadgazi,Bot toli Bazar.                                                                                                                                                                                                                                                                                                                                                           |  |  |  |
| Total Investment in BDT                                                                                                                           | : | BDT 265,000/-                                                                                                                                                                                                                                                                                                                                                                      |  |  |  |
| Financing                                                                                                                                         | : | Self BDT 215,000/- (from existing business) 81%<br>Required Investment BDT 50,000/- (as equity)19 %                                                                                                                                                                                                                                                                                |  |  |  |
| Present salary/drawings<br>from business (estimates)                                                                                              | : | BDT 5,000                                                                                                                                                                                                                                                                                                                                                                          |  |  |  |
| Proposed Salary                                                                                                                                   | : | BDT 5,000                                                                                                                                                                                                                                                                                                                                                                          |  |  |  |
| Size of shop                                                                                                                                      | : | 15ft x 15ft= 225 square ft                                                                                                                                                                                                                                                                                                                                                         |  |  |  |
| <ul> <li>Shoes,Ladies Hee</li> <li>Average 20% gain</li> <li>The business is op</li> <li>The shop rented.</li> <li>Collects goods from</li> </ul> |   | <ul> <li>The business is planned to be scaled up by investment in goods like <ul> <li>Shoes,Ladies Heel,Barmies,Ladies barmies, e.t.c.</li> </ul> </li> <li>Average 20% gain on sales.</li> <li>The business is operating by entrepreneur. Existing no employee.</li> <li>The shop rented.</li> <li>Collects goods from Feni.</li> <li>Agreed grace period is 3 months.</li> </ul> |  |  |  |