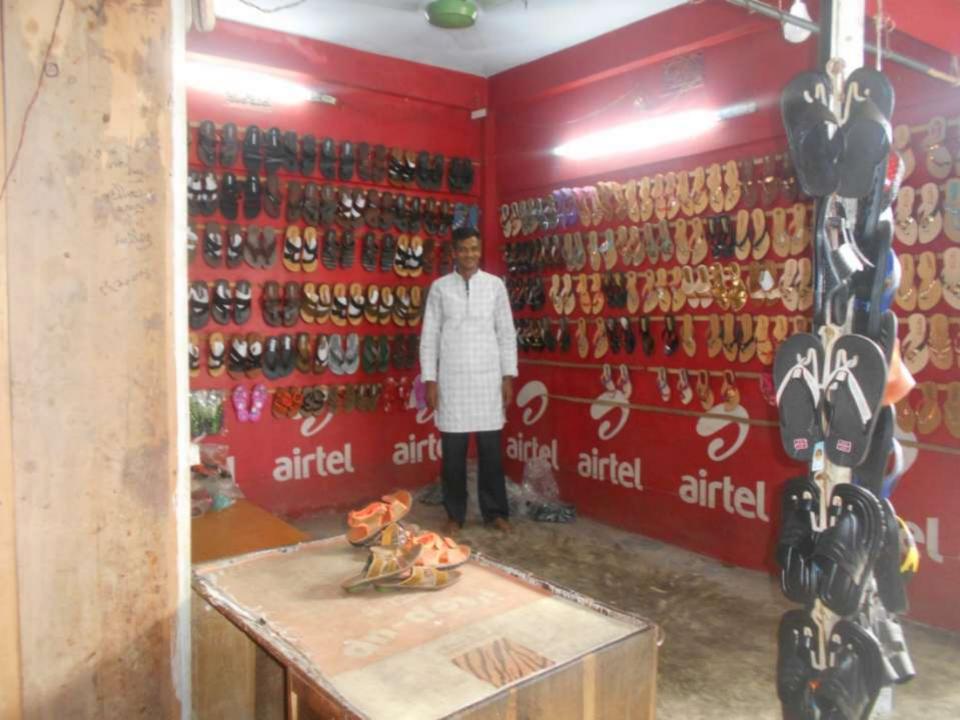

#### **Proposed NU Business Name: JOYNAL SHOES STORE**

Project identification and prepared by:Md. Nasir Uddin shekh ChagoInaya,Feni

Project verified by: Shushanto Kumar Bishas

Grameen Shakti Samajik Byabosha Ltd.

| Proposed Nobin Udyokta Business Info                                                                                                              |   |                                                                                                                                                                                                                                                                                                                                                                                    |  |  |  |
|---------------------------------------------------------------------------------------------------------------------------------------------------|---|------------------------------------------------------------------------------------------------------------------------------------------------------------------------------------------------------------------------------------------------------------------------------------------------------------------------------------------------------------------------------------|--|--|--|
| Business Name                                                                                                                                     | : | JOYNAL SHOES STORE                                                                                                                                                                                                                                                                                                                                                                 |  |  |  |
| Location                                                                                                                                          | : | Chadgazi,Bot toli Bazar.                                                                                                                                                                                                                                                                                                                                                           |  |  |  |
| Total Investment in BDT                                                                                                                           | : | BDT 265,000/-                                                                                                                                                                                                                                                                                                                                                                      |  |  |  |
| Financing                                                                                                                                         | : | Self BDT 215,000/- (from existing business) 81%<br>Required Investment BDT 50,000/- (as equity)19 %                                                                                                                                                                                                                                                                                |  |  |  |
| Present salary/drawings<br>from business (estimates)                                                                                              | : | BDT 5,000                                                                                                                                                                                                                                                                                                                                                                          |  |  |  |
| Proposed Salary                                                                                                                                   | : | BDT 5,000                                                                                                                                                                                                                                                                                                                                                                          |  |  |  |
| Size of shop                                                                                                                                      | : | 15ft x 15ft= 225 square ft                                                                                                                                                                                                                                                                                                                                                         |  |  |  |
| <ul> <li>Shoes,Ladies Hee</li> <li>Average 20% gain</li> <li>The business is op</li> <li>The shop rented.</li> <li>Collects goods from</li> </ul> |   | <ul> <li>The business is planned to be scaled up by investment in goods like <ul> <li>Shoes,Ladies Heel,Barmies,Ladies barmies, e.t.c.</li> </ul> </li> <li>Average 20% gain on sales.</li> <li>The business is operating by entrepreneur. Existing no employee.</li> <li>The shop rented.</li> <li>Collects goods from Feni.</li> <li>Agreed grace period is 3 months.</li> </ul> |  |  |  |

Pictures