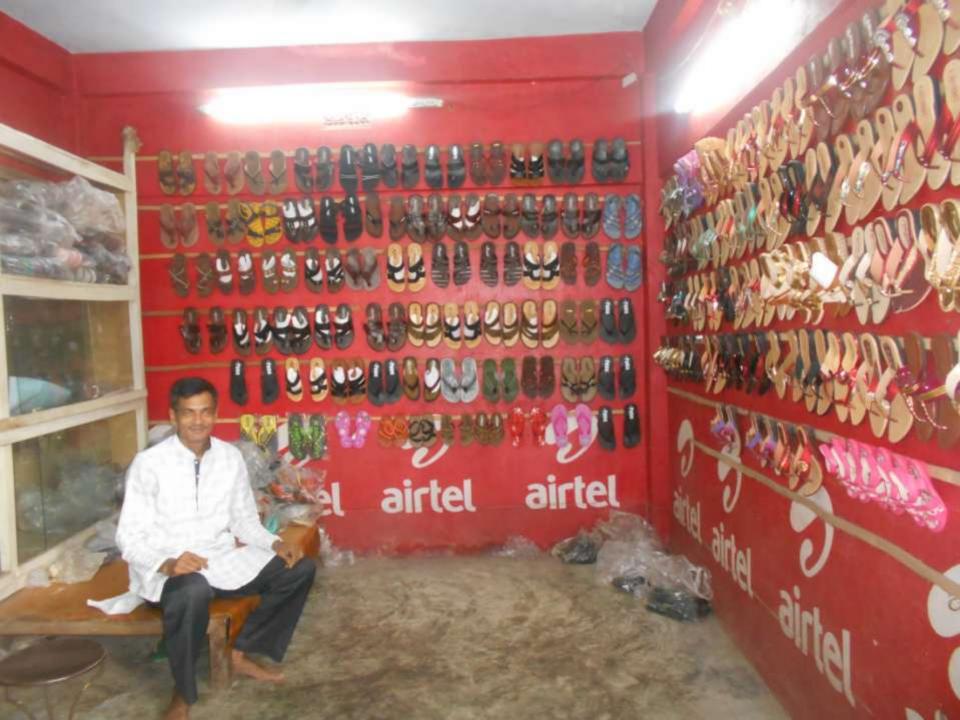

| Proposed Nobin Udyokta Business Info                                                                                                              |   |                                                                                                                                                                                                                                                                                                                                                                                    |  |  |  |
|---------------------------------------------------------------------------------------------------------------------------------------------------|---|------------------------------------------------------------------------------------------------------------------------------------------------------------------------------------------------------------------------------------------------------------------------------------------------------------------------------------------------------------------------------------|--|--|--|
| Business Name                                                                                                                                     | : | JOYNAL SHOES STORE                                                                                                                                                                                                                                                                                                                                                                 |  |  |  |
| Location                                                                                                                                          | : | Chadgazi,Bot toli Bazar.                                                                                                                                                                                                                                                                                                                                                           |  |  |  |
| Total Investment in BDT                                                                                                                           | : | BDT 265,000/-                                                                                                                                                                                                                                                                                                                                                                      |  |  |  |
| Financing                                                                                                                                         | : | Self BDT 215,000/- (from existing business) 81%<br>Required Investment BDT 50,000/- (as equity)19 %                                                                                                                                                                                                                                                                                |  |  |  |
| Present salary/drawings<br>from business (estimates)                                                                                              | : | BDT 5,000                                                                                                                                                                                                                                                                                                                                                                          |  |  |  |
| Proposed Salary                                                                                                                                   | : | BDT 5,000                                                                                                                                                                                                                                                                                                                                                                          |  |  |  |
| Size of shop                                                                                                                                      | : | 15ft x 15ft= 225 square ft                                                                                                                                                                                                                                                                                                                                                         |  |  |  |
| <ul> <li>Shoes,Ladies Hee</li> <li>Average 20% gain</li> <li>The business is op</li> <li>The shop rented.</li> <li>Collects goods from</li> </ul> |   | <ul> <li>The business is planned to be scaled up by investment in goods like <ul> <li>Shoes,Ladies Heel,Barmies,Ladies barmies, e.t.c.</li> </ul> </li> <li>Average 20% gain on sales.</li> <li>The business is operating by entrepreneur. Existing no employee.</li> <li>The shop rented.</li> <li>Collects goods from Feni.</li> <li>Agreed grace period is 3 months.</li> </ul> |  |  |  |

Pictures