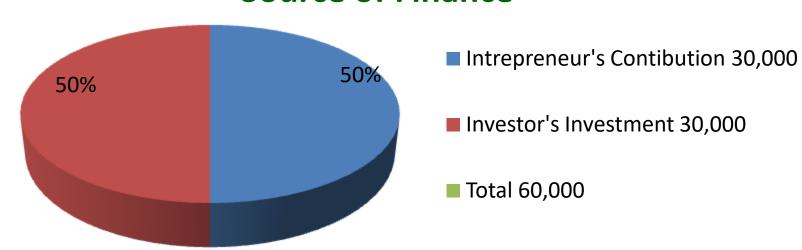

### **Source of Finance**

| Financial Projection (BDT)        |       |         |         |         |         |  |
|-----------------------------------|-------|---------|---------|---------|---------|--|
| Particular                        | Daily | Monthly | Year -1 | Year-2  | Year-3  |  |
| Revenue(Sales)                    |       |         |         |         |         |  |
| Gamcha                            | 3000  | 90000   | 1080000 | 1134000 | 1190700 |  |
| Tabel Calcada)                    | 2000  | 2222    | 100000  | 1124000 | 4400700 |  |
| Total Sales(A)                    | 3000  | 90000   | 1080000 | 1134000 | 1190700 |  |
| Less Variable Expense (B)         | 2400  | 52000   | 77.5000 | 702000  | 000.400 |  |
| Gamcha                            | 2100  |         | 756000  | 793800  | 833490  |  |
| Total Variable Expense            | 2100  | 63000   | 756000  | 793800  | 833490  |  |
| Contributon Margin (CM) [C=(A-B)] | 900   | 27000   | 324000  | 340200  | 357210  |  |
| Less Fixed Expense                |       |         |         |         |         |  |
| Rent                              |       | 0       | 0       | 0       | 0       |  |
| Electric Bill                     |       | 500     | 6000    | 72000   | 864000  |  |
| Transportaion                     |       | 1,000   | 12000   | 12600   | 13230   |  |
| Salary (Self)                     |       | 4,000   | 48000   | 48000   | 48000   |  |
| Salary (Staff)                    |       | 4,000   | 48000   | 48000   | 48000   |  |
| Entertainment                     |       | 150     | 1800    | 1800    | 1800    |  |
| Guard                             |       | 0       | 0       | 0       | 0       |  |
| Generator                         |       | 100     | 1200    | 1200    | 1200    |  |
| Mobile Bill                       |       | 200     | 2400    | 0       | 0       |  |
| Total Fixed Cost (D)              |       | 9950    | 118200  | 182400  | 975030  |  |
| Net Profit (E)= [C-D]             |       | 17050   | 204600  | 214830  | 225572  |  |
| Investment Pay Back               |       |         | 18,000  | 18,000  | 18,000  |  |