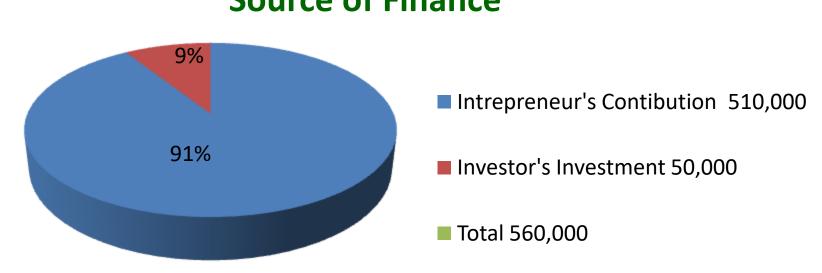

| Proposed Nobin Udyokta Business Info              |   |                                                                                                                                                                                                                                                                                                                                             |  |  |
|---------------------------------------------------|---|---------------------------------------------------------------------------------------------------------------------------------------------------------------------------------------------------------------------------------------------------------------------------------------------------------------------------------------------|--|--|
| Business Name                                     | : | SUMAIYA COSMETICS & KHELAGHOR                                                                                                                                                                                                                                                                                                               |  |  |
| Location                                          | : | Bagha ,Bazzar, Rajshahi                                                                                                                                                                                                                                                                                                                     |  |  |
| Total Investment in BDT                           | : | BDT 560,000/-                                                                                                                                                                                                                                                                                                                               |  |  |
| Financing                                         | : | Self BDT 510,000/-(from existing business) 91% Required Investment BDT 50,000/-(as equity) 09%                                                                                                                                                                                                                                              |  |  |
| Present salary/drawings from business (estimates) | : | BDT 5,000/-                                                                                                                                                                                                                                                                                                                                 |  |  |
| Proposed Salary                                   | : | BDT 5,000/-                                                                                                                                                                                                                                                                                                                                 |  |  |
| Size of shop                                      | : | 20 ft x 5 ft= 100 square ft                                                                                                                                                                                                                                                                                                                 |  |  |
| Security of the shop                              | : | BDT 210,000/-                                                                                                                                                                                                                                                                                                                               |  |  |
| Implementation                                    | : | <ul> <li>The business is planned to be scaled up by investment in existing goods like; Cosmetics etc.</li> <li>Average 20% gain on sale.</li> <li>The business is operating by entrepreneur. Existing 01 employee.</li> <li>The shop is rented.</li> <li>Collects goods from Rajshahi.</li> <li>Agreed grace period is 3 months.</li> </ul> |  |  |