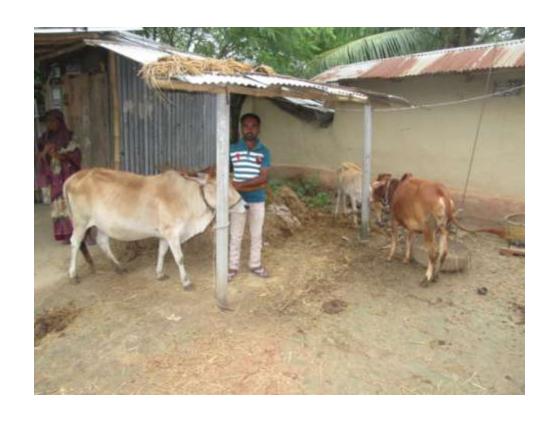

#### **Proposed NU Business Name: MILON GOBADI POSHU KHAMAR**



Project identification and prepared by:MD. RABIUL ISLAM Godagari Unit , Rajshahi

Project verified by: MD. Abdul Mannan Talukder



| Brief Bio of The Proposed Nobin Udyokta                                                                                                         |       |                                                                                                                                                                    |  |  |
|-------------------------------------------------------------------------------------------------------------------------------------------------|-------|--------------------------------------------------------------------------------------------------------------------------------------------------------------------|--|--|
| Name