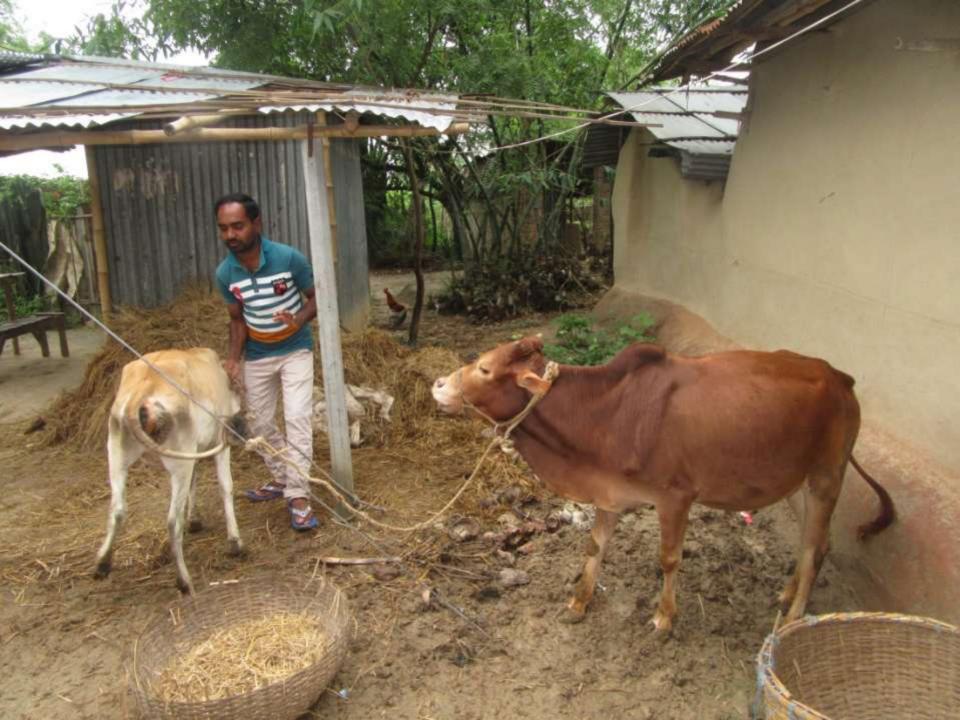

|
| 2.2 | Payment of GB Loan                       |          |          |          |
|     | Investment Pay Back (Including Ownership |          |          |          |
| 2.3 | Tr. Fee)                                 | 20000    | 20000    | 20000    |
|     | Total Cash Outflow                       | 70000    | 20000    | 20000    |
| 3   | Net Cash Surplus                         | 34000    | 74300    | 121260   |

### **SWOT ANALYSIS**

# Strength

Employment: Self: 01 Family:0 Others:0

Experience & Skill: 04Years

Skill and experience;

# WEAKNESS

Lack of Capital/Investment

## **O**PPORTUNITIES

Huge demand in the community

Location of farm:

Laldighirpar, Kakonhat, Lolitnogor, Godagari.

Rajshahi

Regular customers;

### THREATS

Theft

Fire

Political unrest

# Pictures