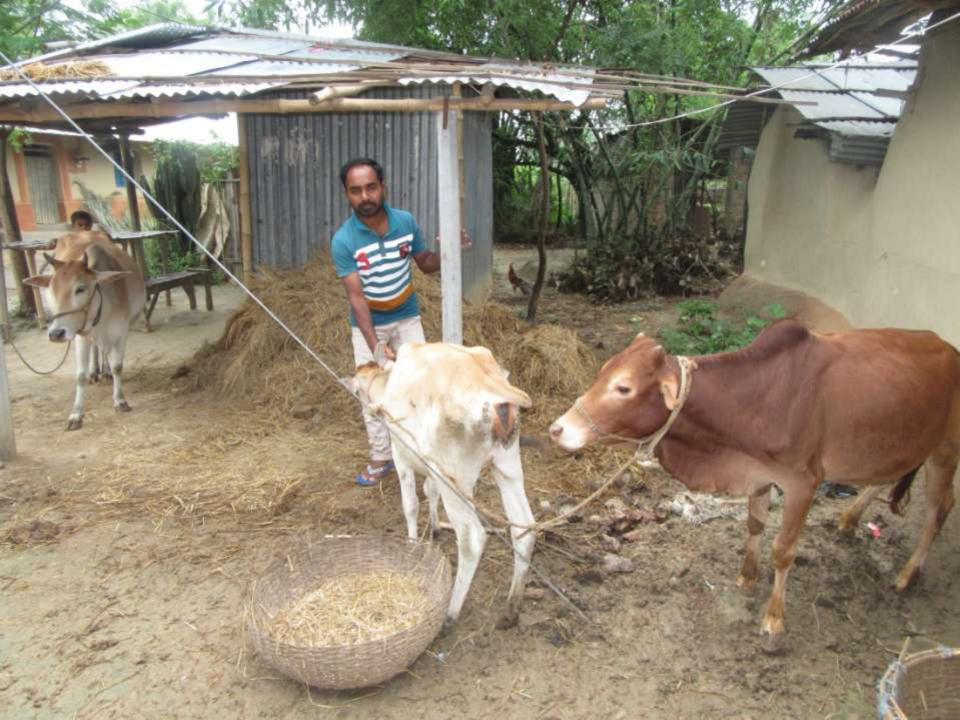

|
| 2.2 | Payment of GB Loan                       |          |          |          |
|     | Investment Pay Back (Including Ownership |          |          |          |
| 2.3 | Tr. Fee)                                 | 20000    | 20000    | 20000    |
|     | Total Cash Outflow                       | 70000    | 20000    | 20000    |
| 3   | Net Cash Surplus                         | 34000    | 74300    | 121260   |

### **SWOT ANALYSIS**

# Strength

Employment: Self: 01 Family:0 Others:0

Experience & Skill: 04Years

Skill and experience;

# WEAKNESS

Lack of Capital/Investment

## **O**PPORTUNITIES

Huge demand in the community

Location of farm:

Laldighirpar, Kakonhat, Lolitnogor, Godagari.

Rajshahi

Regular customers;

### THREATS

Theft

Fire

Political unrest

# Pictures