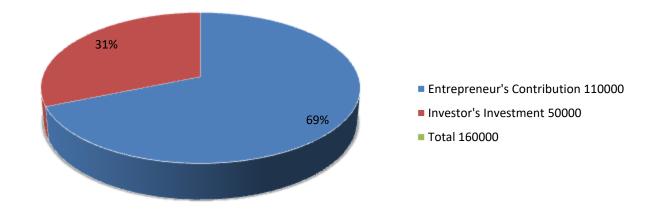

| Proposed Nobin Udyokta Business Info              |          |                                                                                                                                                                                                                                                                               |  |  |  |
|---------------------------------------------------|----------|-------------------------------------------------------------------------------------------------------------------------------------------------------------------------------------------------------------------------------------------------------------------------------|--|--|--|
| Business Name                                     | :        | MILON GOBADI POSHU KHAMAR                                                                                                                                                                                                                                                     |  |  |  |
| Location                                          | :        | Laldighirpar, Kakonhat,Godagari, Rajshahi                                                                                                                                                                                                                                     |  |  |  |
| Total Investment in BDT                           | :        | BDT160000/-                                                                                                                                                                                                                                                                   |  |  |  |
| Financing                                         | :        | Self BDT 110000/-(from existing business) 69% Required Investment BDT 50,000/-(as equity) 31%                                                                                                                                                                                 |  |  |  |
| Present salary/drawings from business (estimates) | :        | BDT 5000/-                                                                                                                                                                                                                                                                    |  |  |  |
| Proposed Salary                                   | <b>:</b> | 5000/=                                                                                                                                                                                                                                                                        |  |  |  |
| Size of shop                                      | <b>:</b> | 10ft x 10ft= 100 square ft                                                                                                                                                                                                                                                    |  |  |  |
| Security of the shop                              | :        | -                                                                                                                                                                                                                                                                             |  |  |  |
| Implementation                                    | :        | <ul> <li>The business is planned to be scaled up by investment in existing goods like; Farm</li> <li>The business is operating by entrepreneur. Existing no employees.</li> <li>Average gain</li> <li>The farm is owned.</li> <li>Agreed grace period is 3 months.</li> </ul> |  |  |  |

| Investment Breakdown |          |          |                |  |  |  |  |
|----------------------|----------|----------|----------------|--|--|--|--|
| Particulars          | Existing | Proposed | Proposed Total |  |  |  |  |
| Cow                  | 110000   | 50000    | 160000         |  |  |  |  |
| Food                 | 0        | 0        | 0              |  |  |  |  |
|                      | 0        | 0        | 0              |  |  |  |  |
|                      |          |          |                |  |  |  |  |
| Total                | 110000   | 50000    | 160000         |  |  |  |  |