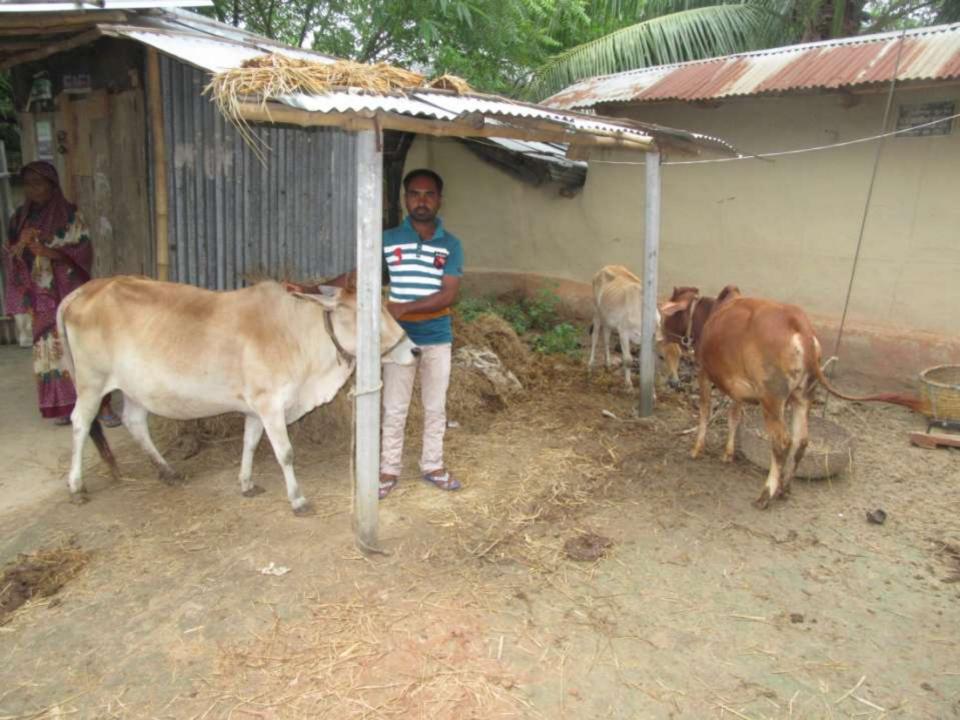

|
| 2.2 | Payment of GB Loan                       |          |          |          |
|     | Investment Pay Back (Including Ownership |          |          |          |
| 2.3 | Tr. Fee)                                 | 20000    | 20000    | 20000    |
|     | Total Cash Outflow                       | 70000    | 20000    | 20000    |
| 3   | Net Cash Surplus                         | 34000    | 74300    | 121260   |

### **SWOT ANALYSIS**

# Strength

Employment: Self: 01 Family:0 Others:0

Experience & Skill: 04Years

Skill and experience;

# WEAKNESS

Lack of Capital/Investment

## **O**PPORTUNITIES

Huge demand in the community

Location of farm:

Laldighirpar, Kakonhat, Lolitnogor, Godagari.

Rajshahi

Regular customers;

### THREATS

Theft

Fire

Political unrest

# Pictures