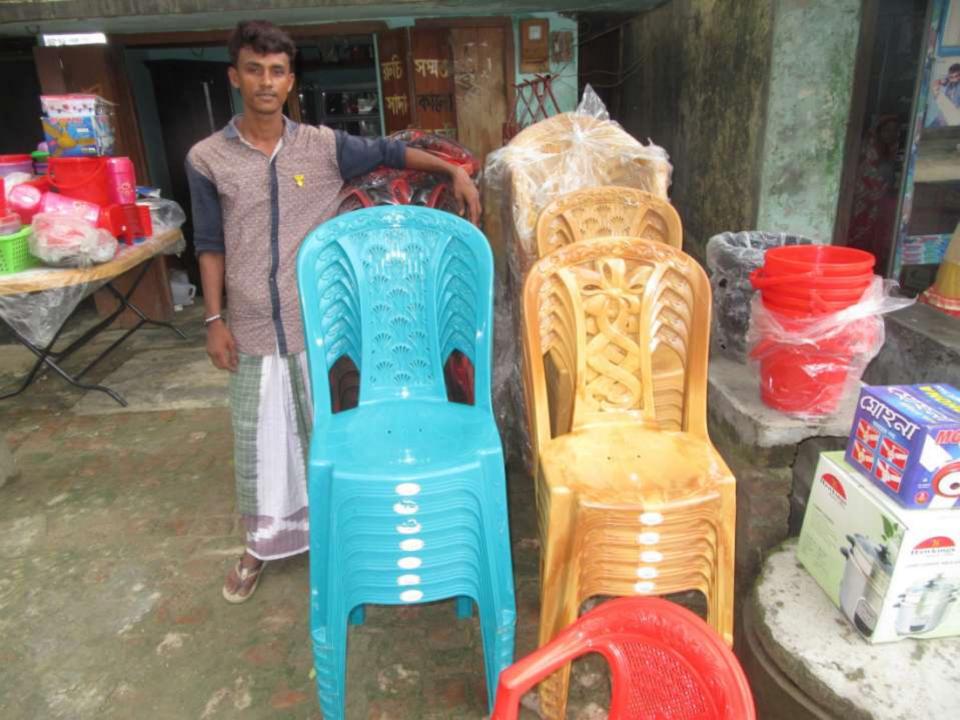

| Proposed Nobin Udyokta Business Info                 |   |                                                                                                                                                                                                                                                                                                                                         |  |  |  |
|------------------------------------------------------|---|-----------------------------------------------------------------------------------------------------------------------------------------------------------------------------------------------------------------------------------------------------------------------------------------------------------------------------------------|--|--|--|
| Business Name                                        | : | S.M.BONDHU HOME SERVICE                                                                                                                                                                                                                                                                                                                 |  |  |  |
| Location                                             | : | Pirijpur, Pirijpur,Godagari, Rajshahi                                                                                                                                                                                                                                                                                                   |  |  |  |
| Total Investment in BDT                              | : | BDT123120/-                                                                                                                                                                                                                                                                                                                             |  |  |  |
| Financing                                            | : | Self BDT 73120/-(from existing business) 59%                                                                                                                                                                                                                                                                                            |  |  |  |
|                                                      |   | Required Investment BDT 50,000/-(as equity) 41%                                                                                                                                                                                                                                                                                         |  |  |  |
| Present salary/drawings<br>from business (estimates) | : | BDT 5000/-                                                                                                                                                                                                                                                                                                                              |  |  |  |
| Proposed Salary                                      | : | 5000/=                                                                                                                                                                                                                                                                                                                                  |  |  |  |
| Size of shop                                         | : | 14ft x 12t= 168 square ft                                                                                                                                                                                                                                                                                                               |  |  |  |
| Security of the shop                                 | : | -                                                                                                                                                                                                                                                                                                                                       |  |  |  |
| Implementation                                       | : | <ul> <li>The business is planned to be scaled up by investment in existing goods like; wardrop, showkase,box, alna, dressing table, chair, bucket etc</li> <li>The business is operating by entrepreneur. Existing no employees.</li> <li>Average gain</li> <li>The farm is owned.</li> <li>Agreed grace period is 3 months.</li> </ul> |  |  |  |

| Investment Breakdown |          |          |                |  |  |  |  |
|----------------------|----------|----------|----------------|--|--|--|--|
| Particulars          | Existing | Proposed | Proposed Total |  |  |  |  |
| wardrop              | 7000     | 28000    | 35000          |  |  |  |  |
| Showkese             | 22500    | 22000    | 44500          |  |  |  |  |
| Вох                  | 9000     | 0        | 9000           |  |  |  |  |
| Alna                 | 900      | 0        | 900            |  |  |  |  |
| Dressing Table       | 8000     | 0        | 8000           |  |  |  |  |
| Chair                | 19600    | 0        | 19600          |  |  |  |  |
| Bucket               | 800      | 0        | 800            |  |  |  |  |
| Mug                  | 320      | 0        | 320            |  |  |  |  |
| Tool, Continer       | 5000     | 0        | 5000           |  |  |  |  |
| Total                | 73120    | 50000    | 123120         |  |  |  |  |