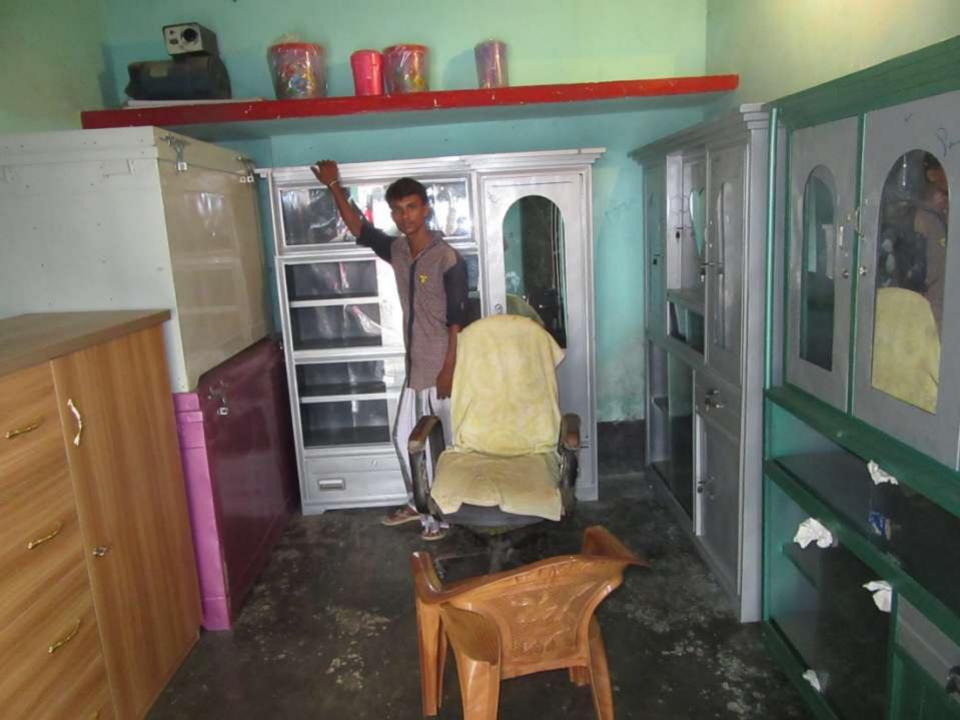

| Proposed Nobin Udyokta Business Info                 |   |                                                                                                                                                                                                                                                                                                                                         |  |  |  |
|------------------------------------------------------|---|-----------------------------------------------------------------------------------------------------------------------------------------------------------------------------------------------------------------------------------------------------------------------------------------------------------------------------------------|--|--|--|
| Business Name                                        | : | S.M.BONDHU HOME SERVICE                                                                                                                                                                                                                                                                                                                 |  |  |  |
| Location                                             | : | Pirijpur, Pirijpur,Godagari, Rajshahi                                                                                                                                                                                                                                                                                                   |  |  |  |
| Total Investment in BDT                              | : | BDT123120/-                                                                                                                                                                                                                                                                                                                             |  |  |  |
| Financing                                            | : | Self BDT 73120/-(from existing business) 59%                                                                                                                                                                                                                                                                                            |  |  |  |
|                                                      |   | Required Investment BDT 50,000/-(as equity) 41%                                                                                                                                                                                                                                                                                         |  |  |  |
| Present salary/drawings<br>from business (estimates) | : | BDT 5000/-                                                                                                                                                                                                                                                                                                                              |  |  |  |
| Proposed Salary                                      | : | 5000/=                                                                                                                                                                                                                                                                                                                                  |  |  |  |
| Size of shop                                         | : | 14ft x 12t= 168 square ft                                                                                                                                                                                                                                                                                                               |  |  |  |
| Security of the shop                                 | : | -                                                                                                                                                                                                                                                                                                                                       |  |  |  |
| Implementation                                       | : | <ul> <li>The business is planned to be scaled up by investment in existing goods like; wardrop, showkase,box, alna, dressing table, chair, bucket etc</li> <li>The business is operating by entrepreneur. Existing no employees.</li> <li>Average gain</li> <li>The farm is owned.</li> <li>Agreed grace period is 3 months.</li> </ul> |  |  |  |

| Investment Breakdown |          |          |                |  |  |  |  |
|----------------------|----------|----------|----------------|--|--|--|--|
| Particulars          | Existing | Proposed | Proposed Total |  |  |  |  |
| wardrop              | 7000     | 28000    | 35000          |  |  |  |  |
| Showkese             | 22500    | 22000    | 44500          |  |  |  |  |
| Вох                  | 9000     | 0        | 9000           |  |  |  |  |
| Alna                 | 900      | 0        | 900            |  |  |  |  |
| Dressing Table       | 8000     | 0        | 8000           |  |  |  |  |
| Chair                | 19600    | 0        | 19600          |  |  |  |  |
| Bucket               | 800      | 0        | 800            |  |  |  |  |
| Mug                  | 320      | 0        | 320            |  |  |  |  |
| Tool, Continer       | 5000     | 0        | 5000           |  |  |  |  |
| Total                | 73120    | 50000    | 123120         |  |  |  |  |

Pictures