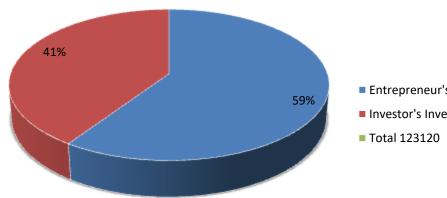

| Proposed Nobin Udyokta Business Info                 |   |                                                                                                                                                                                                                                                                                                                                         |  |  |  |
|------------------------------------------------------|---|-----------------------------------------------------------------------------------------------------------------------------------------------------------------------------------------------------------------------------------------------------------------------------------------------------------------------------------------|--|--|--|
| Business Name                                        | : | S.M.BONDHU HOME SERVICE                                                                                                                                                                                                                                                                                                                 |  |  |  |
| Location                                             | : | Pirijpur, Pirijpur,Godagari, Rajshahi                                                                                                                                                                                                                                                                                                   |  |  |  |
| Total Investment in BDT                              | : | BDT123120/-                                                                                                                                                                                                                                                                                                                             |  |  |  |
| Financing                                            | : | Self BDT 73120/-(from existing business) 59%                                                                                                                                                                                                                                                                                            |  |  |  |
|                                                      |   | Required Investment BDT 50,000/-(as equity) 41%                                                                                                                                                                                                                                                                                         |  |  |  |
| Present salary/drawings<br>from business (estimates) | : | BDT 5000/-                                                                                                                                                                                                                                                                                                                              |  |  |  |
| Proposed Salary                                      | : | 5000/=                                                                                                                                                                                                                                                                                                                                  |  |  |  |
| Size of shop                                         | : | 14ft x 12t= 168 square ft                                                                                                                                                                                                                                                                                                               |  |  |  |
| Security of the shop                                 | : | -                                                                                                                                                                                                                                                                                                                                       |  |  |  |
| Implementation                                       | : | <ul> <li>The business is planned to be scaled up by investment in existing goods like; wardrop, showkase,box, alna, dressing table, chair, bucket etc</li> <li>The business is operating by entrepreneur. Existing no employees.</li> <li>Average gain</li> <li>The farm is owned.</li> <li>Agreed grace period is 3 months.</li> </ul> |  |  |  |

### **Source of Finance**

- Entrepreneur's Contribution 73120
- Investor's Investment 50000

| Financial Projection (BDT)        |       |         |          |          |          |
|-----------------------------------|-------|---------|----------|----------|----------|
| Particular                        | Daily | Monthly | 1st Year | 2nd Year | 3rd Year |
| Revenue (Sales)                   |       |         |          |          |          |
| wardrop, showkase,box, alna,      |       |         |          |          |          |
| dressing table, chair, bucket etc |       | 150000  | 1800000  | 1890000  | 1984500  |
| Total Sales (A)                   |       | 150000  | 1800000  | 1890000  | 1984500  |
| Less. Variable Expense            |       |         |          |          |          |
| wardrop, showkase,box, alna,      |       |         |          |          |          |
| dressing table, chair, bucket etc |       | 105000  | 1260000  | 1323000  | 1389150  |
| Total Variable Expense (B)        |       | 105000  | 1260000  | 1323000  | 1389150  |
| Contribution Margin (CM) [C=(A-B) |       | 45000   | 540000   | 567000   | 595350   |
| Less. Fixed Expense               |       |         |          |          |          |
| Rent                              |       | 700     | 8400     | 8400     | 8400     |
| Electricity Bill                  |       | 200     | 2400     | 2700     | 3000     |
| Mobile Bill                       |       | 200     | 2400     | 2700     | 3000     |
| Salary (self)                     |       | 5000    | 60000    | 60000    | 60000    |
| Salary (staff)                    |       | 4000    | 48000    | 48000    | 48000    |
| Transportation                    |       | 4500    | 54000    | 54300    | 54600    |
| Food                              |       | 300     | 3600     | 3600     | 3600     |
| Medicine                          |       | 0       | 0        | 0        | 0        |
| Bank Charge                       |       | 100     | 1200     | 1200     | 1200     |
| Total Fixed Cost (D)              |       | 15000   | 180000   | 180900   | 181800   |
| Net Profit (E) [C-D]              |       | 30000   | 360000   | 386100   | 413550   |
| Investment Payback                |       |         | 20000    | 20000    | 20000    |