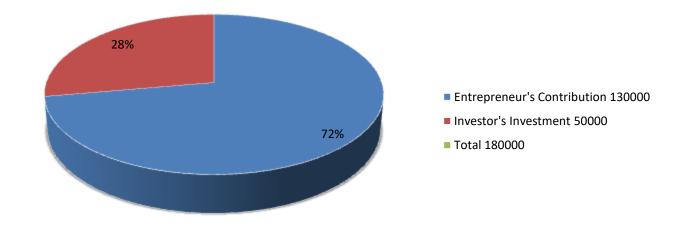

| Proposed Nobin Udyokta Business Info              |            |                                                                                                                                                                                                                                                                               |  |  |  |
|---------------------------------------------------|------------|-------------------------------------------------------------------------------------------------------------------------------------------------------------------------------------------------------------------------------------------------------------------------------|--|--|--|
| Business Name                                     | :          | ZAHID DAIRY FARM                                                                                                                                                                                                                                                              |  |  |  |
| Location                                          | :          | Pirijpur,Pirijpur,Godagari, Rajshahi                                                                                                                                                                                                                                          |  |  |  |
| Total Investment in BDT                           | :          | BDT180000/-                                                                                                                                                                                                                                                                   |  |  |  |
| Financing                                         | :          | Self BDT 130000/-(from existing business) 72% Required Investment BDT 50,000/-(as equity) 28%                                                                                                                                                                                 |  |  |  |
| Present salary/drawings from business (estimates) | :          | BDT 5000/-                                                                                                                                                                                                                                                                    |  |  |  |
| Proposed Salary                                   | <u> </u> : | 5000/=                                                                                                                                                                                                                                                                        |  |  |  |
| Size of shop                                      | :          | 11ft x 14ft= 154 square ft                                                                                                                                                                                                                                                    |  |  |  |
| Security of the shop                              | :          | -                                                                                                                                                                                                                                                                             |  |  |  |
| Implementation                                    |            | <ul> <li>The business is planned to be scaled up by investment in existing goods like; Farm</li> <li>The business is operating by entrepreneur. Existing no employees.</li> <li>Average gain</li> <li>The farm is owned.</li> <li>Agreed grace period is 3 months.</li> </ul> |  |  |  |