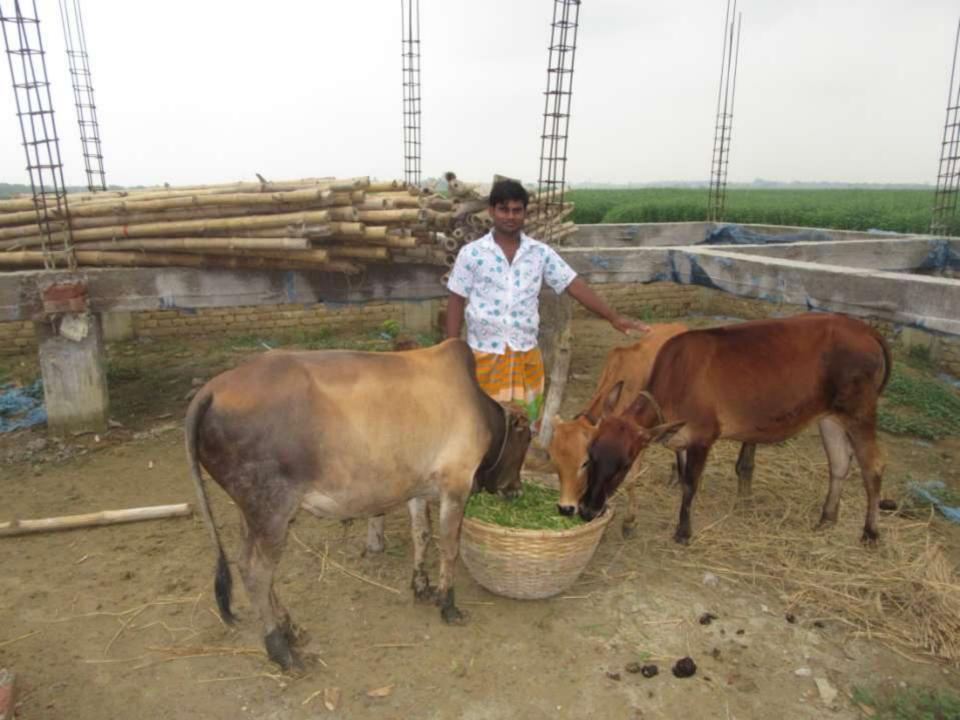

yment of GB Loan                           |          |          |          |
|     | Investment Pay Back (Including Ownership Tr. |          |          |          |
| 2.3 | Fee)                                         | 20000    | 20000    | 20000    |
|     | Total Cash Outflow                           | 70000    | 20000    | 20000    |
| 3   | Net Cash Surplus                             | 34000    | 74300    | 121260   |

### **SWOT ANALYSIS**

# Strength

Employment: Self: 01 Family:0 Others:0

Experience & Skill: 06Years

Skill and experience;

## WEAKNESS

Lack of Capital/Investment

## **O**PPORTUNITIES

Huge demand in the community

Location of farm: Pirijpur,

Pirijpur, Lolitnogor, Godagari. Rajshahi

Regular customers;

### THREATS

Theft

Fire

Political unrest

# Pictures