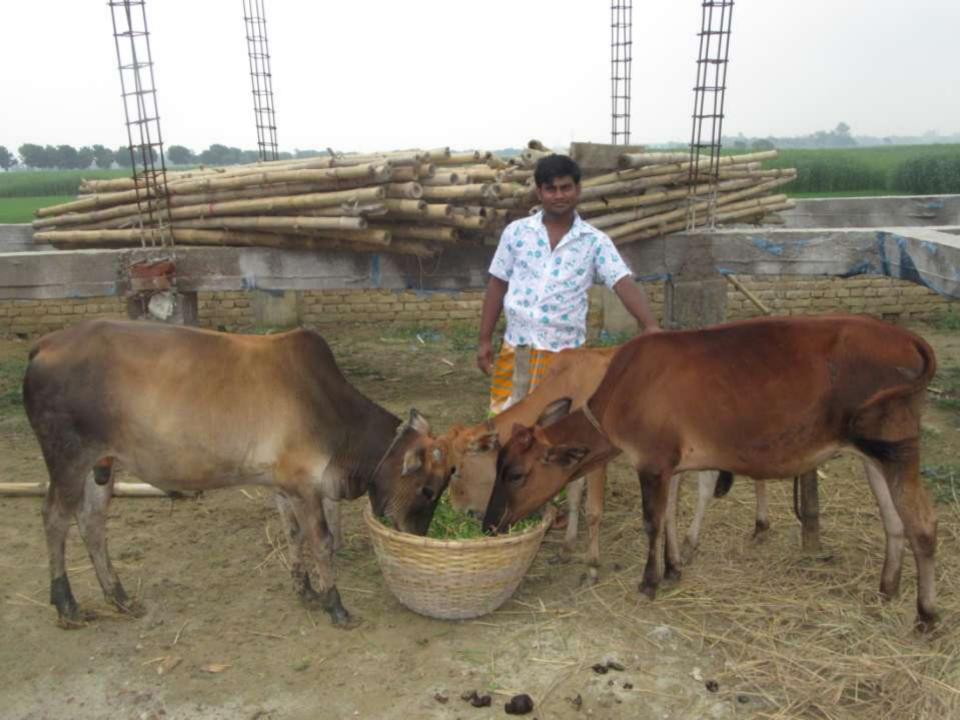

ent of GB Loan                           |          |          |          |
|     | Investment Pay Back (Including Ownership Tr. |          |          |          |
| 2.3 | Fee)                                         | 20000    | 20000    | 20000    |
|     | Total Cash Outflow                           | 70000    | 20000    | 20000    |
| 3   | Net Cash Surplus                             | 34000    | 74300    | 121260   |

### **SWOT ANALYSIS**

# Strength

Employment: Self: 01 Family:0 Others:0

Experience & Skill: 06Years

Skill and experience;

## WEAKNESS

Lack of Capital/Investment

## **O**PPORTUNITIES

Huge demand in the community

Location of farm: Pirijpur,

Pirijpur, Lolitnogor, Godagari. Rajshahi

Regular customers;

### THREATS

Theft

Fire

Political unrest

# Pictures