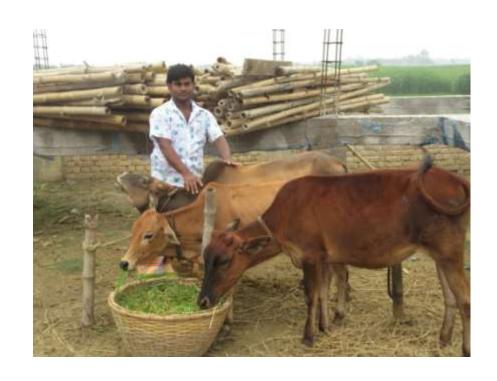

#### **Proposed NU Business Name:ZAHID DAIRY FARM**



Project identification and prepared by:MD. LOKMAN HAKIM Godagari Unit , Rajshahi

Project verified by: MD. Abdul Mannan Talukder



| Brief Bio of The Proposed Nobin Udyokta                                                                                                         |       |                                                                                                                                                                   |  |  |
|-------------------------------------------------------------------------------------------------------------------------------------------------|-------|-------------------------------------------------------------------------------------------------------------------------------------------------------------------|--|--|
| Name