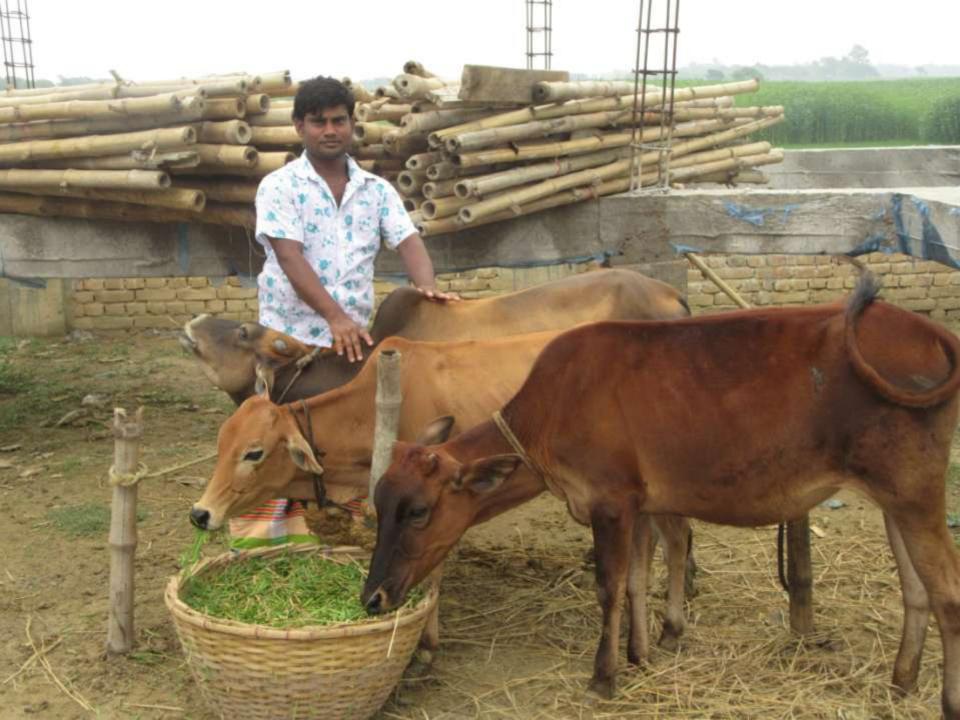

Payment of GB Loan                           |          |          |          |
|     | Investment Pay Back (Including Ownership Tr. |          |          |          |
| 2.3 | Fee)                                         | 20000    | 20000    | 20000    |
|     | Total Cash Outflow                           | 70000    | 20000    | 20000    |
| 3   | Net Cash Surplus                             | 34000    | 74300    | 121260   |

### **SWOT ANALYSIS**

# Strength

Employment: Self: 01 Family:0 Others:0

Experience & Skill: 06Years

Skill and experience;

## WEAKNESS

Lack of Capital/Investment

## **O**PPORTUNITIES

Huge demand in the community

Location of farm: Pirijpur,

Pirijpur, Lolitnogor, Godagari. Rajshahi

Regular customers;

### THREATS

Theft

Fire

Political unrest

# Pictures