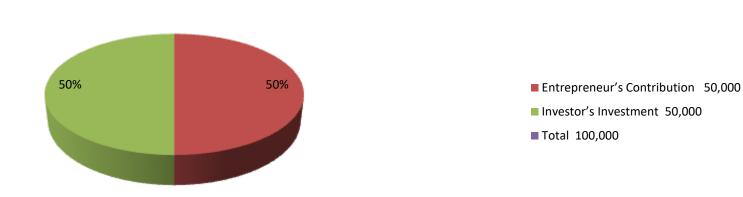

| investment breakdown |      |          |        |     |       |        |                      |
|----------------------|------|----------|--------|-----|-------|--------|----------------------|
|                      |      | Proposed |        |     |       |        |                      |
| Particulars          | Qty. | Unit     | Amount | Qty | Unit  | Amount | <b>Proposed Tota</b> |
|                      |      | Price    | (BDT)  |     | Price | (BDT)  |                      |
| Plastic Item         | -    | -        | 20,000 | -   | -     | 20,000 | 40,000               |
| Givft Item           | -    | -        | 15,00  | -   | -     | 20,000 | 35,000               |
| Kach Item            | -    | -        | 10,000 | -   | -     | 10,000 | 20,000               |
| Others Item          | -    | -        | 5,000  | -   | -     | -      | 5,000                |
| Advance For Shop     | -    | -        | 35,000 | -   | -     | -      | 35,000               |
|                      |      |          |        |     |       |        |                      |
|                      |      |          |        |     |       |        |                      |
|                      |      |          |        |     |       |        |                      |
|                      |      |          |        |     |       |        |                      |
| Total                |      |          | 50,000 |     |       | 50,000 | 1,00,000             |

Investment Breakdown