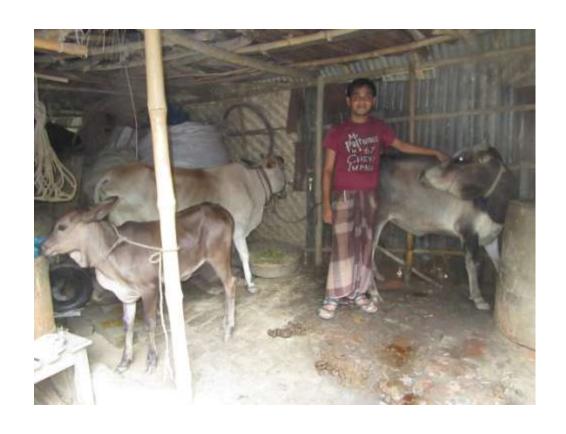

#### **Proposed NU Business Name: RAJU GORUR KHAMAR**



Project identification and prepared by: Md. ROKON UDDIN, Mohanpur Unit, Rajshahi

Project verified by: Md. Abdul Mannan Talukder



| Brief Bio of The Proposed Nobin Udyokta                                                                                                                                                                                                                |    |                                                                                                                                                                                                                                                                                  |  |  |  |  |
|--------------------------------------------------------------------------------------------------------------------------