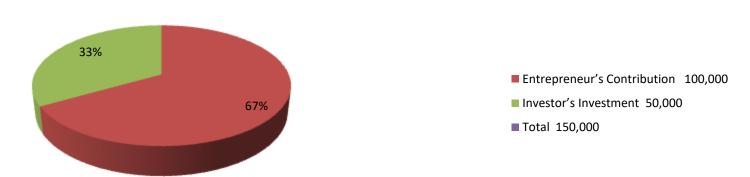

| Proposed Nobin Udyokta Business Info              |   |                                                                                                                                                                                                                                                                                                                                                                                                  |  |  |  |  |  |
|---------------------------------------------------|---|--------------------------------------------------------------------------------------------------------------------------------------------------------------------------------------------------------------------------------------------------------------------------------------------------------------------------------------------------------------------------------------------------|--|--|--|--|--|
| Business Name                                     | : | RAJU GORUR KHAMAR                                                                                                                                                                                                                                                                                                                                                                                |  |  |  |  |  |
| Location                                          | : | Shoipara, Mohanpur, Rajshahi                                                                                                                                                                                                                                                                                                                                                                     |  |  |  |  |  |
| Total Investment in BDT                           | : | BDT 1,50,000/-                                                                                                                                                                                                                                                                                                                                                                                   |  |  |  |  |  |
| Financing                                         | : | Self BDT 1,00,000/-(from existing business) 67% Required Investment BDT 50,000/-(as equity) 33%                                                                                                                                                                                                                                                                                                  |  |  |  |  |  |
| Present salary/drawings from business (estimates) | : | BDT 5,000/-                                                                                                                                                                                                                                                                                                                                                                                      |  |  |  |  |  |
| Proposed Salary                                   | : | BDT 5,000/-                                                                                                                                                                                                                                                                                                                                                                                      |  |  |  |  |  |
| Size of shop                                      | : | 10 ft x 10 ft= 100 Scft                                                                                                                                                                                                                                                                                                                                                                          |  |  |  |  |  |
| Implementation                                    | : | <ul> <li>The business is planned to be scaled up by investment in existing; Cow item.</li> <li>Average 100% gain on sale.</li> <li>The business is operating by entrepreneur. Existing No employees. After getting equity fund no employee will be appointed.</li> <li>The shop is No Rent</li> <li>Collects goods from Cidirhat, Rajshahi.</li> <li>Agreed grace period is 3 months.</li> </ul> |  |  |  |  |  |

| ilivestillelit bleakdowii |      |       |          |     |          |        |                      |  |  |
|---------------------------|------|-------|----------|-----|----------|--------|----------------------|--|--|
| Existing                  |      |       |          |     | Proposed |        |                      |  |  |
| Particulars               | Qty. | Unit  | Amount   | Qty | Unit     | Amount | <b>Proposed Tota</b> |  |  |
|                           |      | Price | (BDT)    |     | Price    | (BDT)  |                      |  |  |
| Ox goru                   | 1    | 50000 | 50,000   | 1   | 50000    | 50,000 | 1,00,000             |  |  |
| Gavi goru                 | 1    | 50000 | 50,000   | -   | -        | -      | 50,000               |  |  |
|                           |      |       |          |     |          |        |                      |  |  |
|                           |      |       |          |     |          |        |                      |  |  |
|                           |      |       |          |     |          |        |                      |  |  |
|                           |      |       |          |     |          |        |                      |  |  |
|                           |      |       |          |     |          |        |                      |  |  |
|                           |      |       |          |     |          |        |                      |  |  |
|                           |      |       |          |     |          |        |                      |  |  |
| Total                     | 2    |       | 1,00,000 | 1   |          | 50,000 | 1,50,000             |  |  |