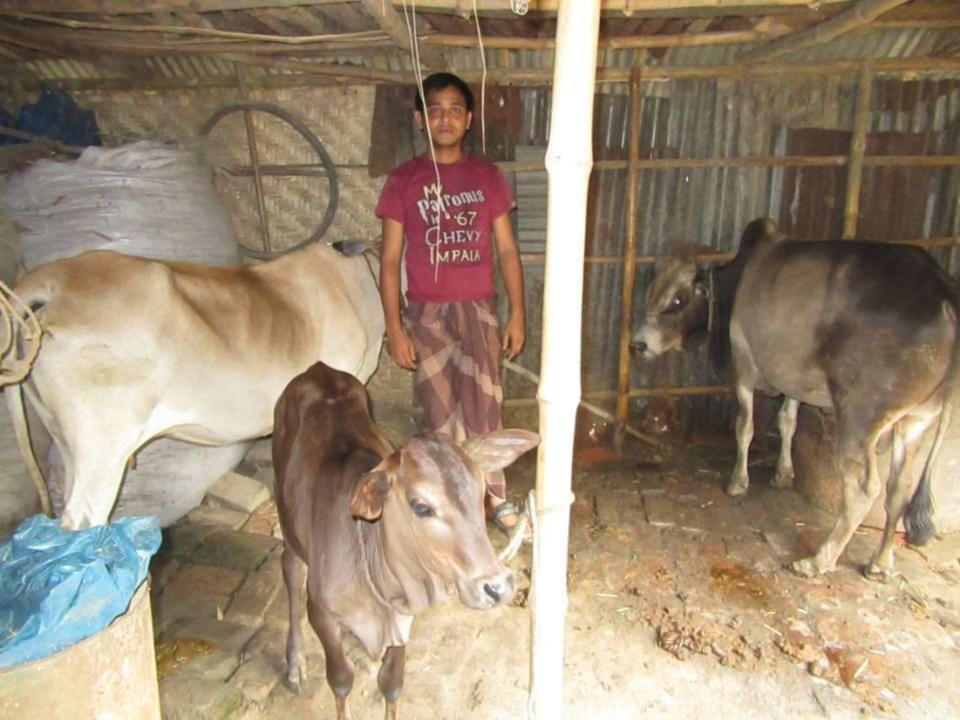

| Proposed Nobin Udyokta Business Info              |   |                                                                                                                                                                                                                                                                                                                                                                                                  |  |  |  |  |  |
|---------------------------------------------------|---|--------------------------------------------------------------------------------------------------------------------------------------------------------------------------------------------------------------------------------------------------------------------------------------------------------------------------------------------------------------------------------------------------|--|--|--|--|--|
| Business Name                                     | : | RAJU GORUR KHAMAR                                                                                                                                                                                                                                                                                                                                                                                |  |  |  |  |  |
| Location                                          | : | Shoipara, Mohanpur, Rajshahi                                                                                                                                                                                                                                                                                                                                                                     |  |  |  |  |  |
| Total Investment in BDT                           | : | BDT 1,50,000/-                                                                                                                                                                                                                                                                                                                                                                                   |  |  |  |  |  |
| Financing                                         | : | Self BDT 1,00,000/-(from existing business) 67% Required Investment BDT 50,000/-(as equity) 33%                                                                                                                                                                                                                                                                                                  |  |  |  |  |  |
| Present salary/drawings from business (estimates) | : | BDT 5,000/-                                                                                                                                                                                                                                                                                                                                                                                      |  |  |  |  |  |
| Proposed Salary                                   | : | BDT 5,000/-                                                                                                                                                                                                                                                                                                                                                                                      |  |  |  |  |  |
| Size of shop                                      | : | 10 ft x 10 ft= 100 Scft                                                                                                                                                                                                                                                                                                                                                                          |  |  |  |  |  |
| Implementation                                    | : | <ul> <li>The business is planned to be scaled up by investment in existing; Cow item.</li> <li>Average 100% gain on sale.</li> <li>The business is operating by entrepreneur. Existing No employees. After getting equity fund no employee will be appointed.</li> <li>The shop is No Rent</li> <li>Collects goods from Cidirhat, Rajshahi.</li> <li>Agreed grace period is 3 months.</li> </ul> |  |  |  |  |  |