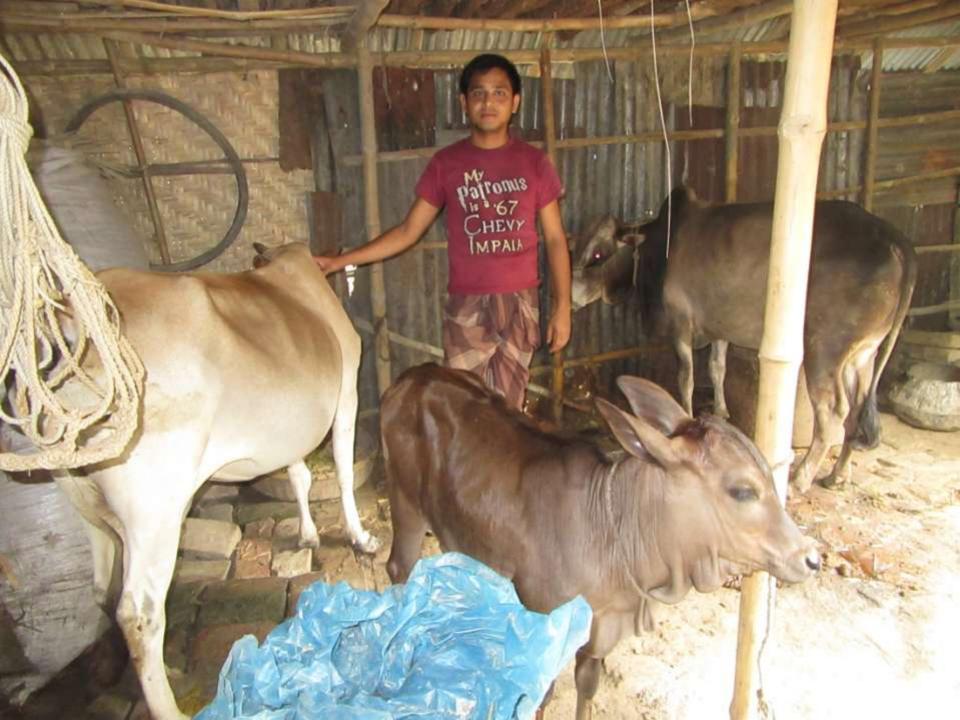

| Proposed Nobin Udyokta Business Info              |   |                                                                                                                                                                                                                                                                                                                                                                                                  |  |  |  |  |  |
|---------------------------------------------------|---|--------------------------------------------------------------------------------------------------------------------------------------------------------------------------------------------------------------------------------------------------------------------------------------------------------------------------------------------------------------------------------------------------|--|--|--|--|--|
| Business Name                                     | : | RAJU GORUR KHAMAR                                                                                                                                                                                                                                                                                                                                                                                |  |  |  |  |  |
| Location                                          | : | Shoipara, Mohanpur, Rajshahi                                                                                                                                                                                                                                                                                                                                                                     |  |  |  |  |  |
| Total Investment in BDT                           | : | BDT 1,50,000/-                                                                                                                                                                                                                                                                                                                                                                                   |  |  |  |  |  |
| Financing                                         | : | Self BDT 1,00,000/-(from existing business) 67% Required Investment BDT 50,000/-(as equity) 33%                                                                                                                                                                                                                                                                                                  |  |  |  |  |  |
| Present salary/drawings from business (estimates) | : | BDT 5,000/-                                                                                                                                                                                                                                                                                                                                                                                      |  |  |  |  |  |
| Proposed Salary                                   | : | BDT 5,000/-                                                                                                                                                                                                                                                                                                                                                                                      |  |  |  |  |  |
| Size of shop                                      | : | 10 ft x 10 ft= 100 Scft                                                                                                                                                                                                                                                                                                                                                                          |  |  |  |  |  |
| Implementation                                    | : | <ul> <li>The business is planned to be scaled up by investment in existing; Cow item.</li> <li>Average 100% gain on sale.</li> <li>The business is operating by entrepreneur. Existing No employees. After getting equity fund no employee will be appointed.</li> <li>The shop is No Rent</li> <li>Collects goods from Cidirhat, Rajshahi.</li> <li>Agreed grace period is 3 months.</li> </ul> |  |  |  |  |  |