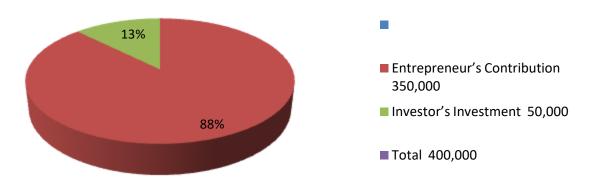

| Proposed Nobin Udyokta Business Info              |   |                                                                                                                                                                                                                                                                                                      |  |  |
|---------------------------------------------------|---|------------------------------------------------------------------------------------------------------------------------------------------------------------------------------------------------------------------------------------------------------------------------------------------------------|--|--|
| Business Name                                     | : | SHAHABUDDIN STORE                                                                                                                                                                                                                                                                                    |  |  |
| Location                                          | : | Puthia , Puthia , Rajshahi .                                                                                                                                                                                                                                                                         |  |  |
| Total Investment in BDT                           | : | BDT 400,000/-                                                                                                                                                                                                                                                                                        |  |  |
| Financing                                         | : | Self BDT 350,000/-(from existing business) 87% Required Investment BDT 50,000/-(as equity) 13%                                                                                                                                                                                                       |  |  |
| Present salary/drawings from business (estimates) | : | BDT 5,000/-                                                                                                                                                                                                                                                                                          |  |  |
| Proposed Salary                                   |   | BDT 5,000/-                                                                                                                                                                                                                                                                                          |  |  |
| Size of shop                                      | : | 10 ft x 15 ft= 150 square ft                                                                                                                                                                                                                                                                         |  |  |
| Security of the shop                              | : | BDT -250,000                                                                                                                                                                                                                                                                                         |  |  |
| Implementation                                    | : | <ul> <li>The business is planned to be scaled up by investment in existing goods like; Grocery Item.</li> <li>Average 10% gain on sale.</li> <li>The business is operating by entrepreneur. Existing no employees.</li> <li>The shop is rented.</li> <li>Agreed grace period is 3 months.</li> </ul> |  |  |

| Investment Breakdown |          |          |                |  |  |
|----------------------|----------|----------|----------------|--|--|
| Particulars          | Existing | Proposed | Proposed Total |  |  |
| Rice (14x2,000)      | 28,000   | 20,000   | 48,000         |  |  |
| Dale (3x5,000)       | 15,000   | 10,000   | 25,000         |  |  |
| Sugar (3x3,500)      | 10,500   |          | 10,500         |  |  |
| Flower (5x800)       | 4,000    | 10,000   | 14,000         |  |  |
| Detergent            | 7,000    |          | 7,000          |  |  |
| Confectionary        | 10,000   |          | 10,000         |  |  |
| Grocery Item         | 12,000   | 10,000   | 22,000         |  |  |
| Others               | 3,500    |          | 3,500          |  |  |
| Oil                  | 5,000    |          | 5,000          |  |  |
| Cosmetic             | 5,000    |          | 5,000          |  |  |
| Security             | 250,000  |          | 250,000        |  |  |
| Total                | 350,000  | 50,000   | 400,000        |  |  |