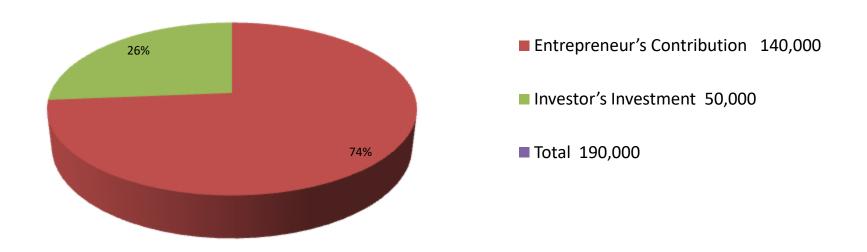

| Proposed Nobin Udyokta Business Info              |   |                                                                                                                                                                                                                                                                            |  |  |
|---------------------------------------------------|---|----------------------------------------------------------------------------------------------------------------------------------------------------------------------------------------------------------------------------------------------------------------------------|--|--|
| Business Name                                     | : | ANISUR SPORTS AND GARMENTS                                                                                                                                                                                                                                                 |  |  |
| Location                                          | : | KORKORI BYPASS.                                                                                                                                                                                                                                                            |  |  |
| Total Investment in BDT                           | : | BDT 190,000/-                                                                                                                                                                                                                                                              |  |  |
| Financing                                         | : | Self BDT 140,000/-(from existing business) 74% Required Investment BDT 50000/-(as equity) 26%                                                                                                                                                                              |  |  |
| Present salary/drawings from business (estimates) | • | BDT 5,000/-                                                                                                                                                                                                                                                                |  |  |
| Proposed Salary                                   | : | BDT 5,000/-                                                                                                                                                                                                                                                                |  |  |
| Size of shop                                      | : | 10*15=150 squre ft.                                                                                                                                                                                                                                                        |  |  |
| Security of the shop                              | : | -                                                                                                                                                                                                                                                                          |  |  |
| Implementation                                    | : | <ul> <li>The business is planned to be scaled up by investment in existing goods like.garments and sports goods.</li> <li>The business is operating by entrepreneur. Existing no employee.</li> <li>The shop is rent.</li> <li>Agreed grace period is 3 months.</li> </ul> |  |  |

| Investment Breakdown      |          |          |        |  |  |  |
|---------------------------|----------|----------|--------|--|--|--|
|                           | Existing | proposed |        |  |  |  |
| Garments and sports goods | 140000   | 50000    | 190000 |  |  |  |
| Total                     | 140000   | 50000    | 190000 |  |  |  |