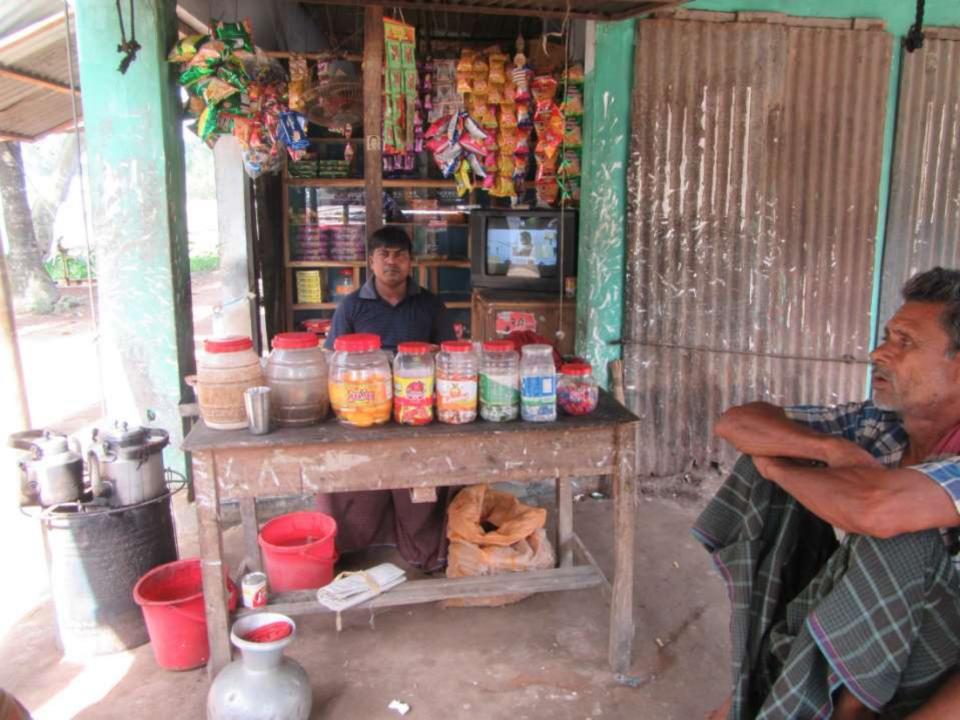

| Proposed Nobin Udyokta Business Info              |   |                                                                                                                                                                                                                                                                                                                                                           |  |  |  |
|---------------------------------------------------|---|-----------------------------------------------------------------------------------------------------------------------------------------------------------------------------------------------------------------------------------------------------------------------------------------------------------------------------------------------------------|--|--|--|
| Business Name                                     | : | MASUD STORE                                                                                                                                                                                                                                                                                                                                               |  |  |  |
| Location                                          | : | Baneajan Bazar, Dhanbari Tangail.                                                                                                                                                                                                                                                                                                                         |  |  |  |
| Total Investment in BDT                           | : | BDT 95,000                                                                                                                                                                                                                                                                                                                                                |  |  |  |
| Financing                                         | : | Self BDT 55,000(from existing business) 58%                                                                                                                                                                                                                                                                                                               |  |  |  |
|                                                   |   | Required Investment BDT 40,000(as equity) 42%                                                                                                                                                                                                                                                                                                             |  |  |  |
| Present salary/drawings from business (estimates) | : | BDT 5,000 Taka.                                                                                                                                                                                                                                                                                                                                           |  |  |  |
| Proposed Salary                                   | : | BDT 5,000 Taka.                                                                                                                                                                                                                                                                                                                                           |  |  |  |
| Size of shop                                      | : | 10ft x 08 ft= 80 Square ft                                                                                                                                                                                                                                                                                                                                |  |  |  |
| Security of the shop                              | : | 50,000 Taka.                                                                                                                                                                                                                                                                                                                                              |  |  |  |
| Implementation                                    | : | <ul> <li>The business is planned to be scaled up by investment in existing goods like; Bekari Busiquite cha pan Etc.</li> <li>Average 20% gain on sale.</li> <li>The business is operating by entrepreneur. Existing no Employee.</li> <li>The Shop is Rented</li> <li>Collects goods from Donbario.</li> <li>Agreed grace period is 3 months.</li> </ul> |  |  |  |

# Pictures