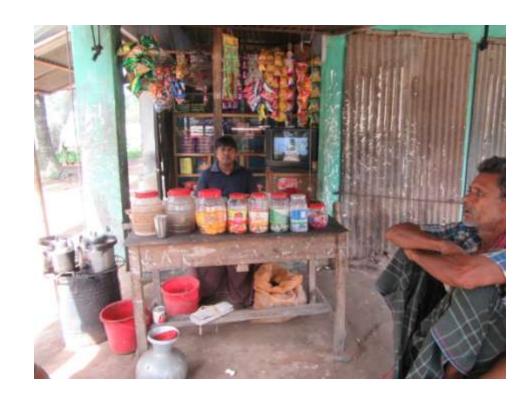

| Proposed Nobin Udyokta Business Info              |   |                                                                                                                                                                                                                                                                                                                                                           |  |  |  |
|---------------------------------------------------|---|-----------------------------------------------------------------------------------------------------------------------------------------------------------------------------------------------------------------------------------------------------------------------------------------------------------------------------------------------------------|--|--|--|
| Business Name                                     | : | MASUD STORE                                                                                                                                                                                                                                                                                                                                               |  |  |  |
| Location                                          | : | Baneajan Bazar, Dhanbari Tangail.                                                                                                                                                                                                                                                                                                                         |  |  |  |
| Total Investment in BDT                           | : | BDT 95,000                                                                                                                                                                                                                                                                                                                                                |  |  |  |
| Financing                                         | : | Self BDT 55,000(from existing business) 58%                                                                                                                                                                                                                                                                                                               |  |  |  |
|                                                   |   | Required Investment BDT 40,000(as equity) 42%                                                                                                                                                                                                                                                                                                             |  |  |  |
| Present salary/drawings from business (estimates) | : | BDT 5,000 Taka.                                                                                                                                                                                                                                                                                                                                           |  |  |  |
| Proposed Salary                                   | : | BDT 5,000 Taka.                                                                                                                                                                                                                                                                                                                                           |  |  |  |
| Size of shop                                      | : | 10ft x 08 ft= 80 Square ft                                                                                                                                                                                                                                                                                                                                |  |  |  |
| Security of the shop                              | : | 50,000 Taka.                                                                                                                                                                                                                                                                                                                                              |  |  |  |
| Implementation                                    | : | <ul> <li>The business is planned to be scaled up by investment in existing goods like; Bekari Busiquite cha pan Etc.</li> <li>Average 20% gain on sale.</li> <li>The business is operating by entrepreneur. Existing no Employee.</li> <li>The Shop is Rented</li> <li>Collects goods from Donbario.</li> <li>Agreed grace period is 3 months.</li> </ul> |  |  |  |

# Pictures