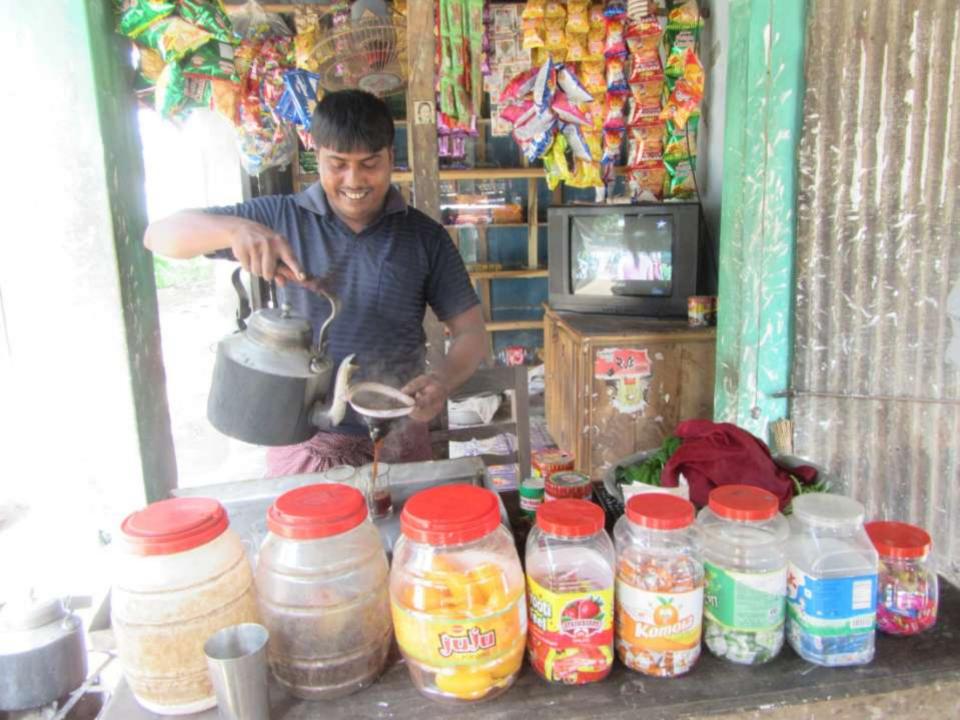

| Proposed Nobin Udyokta Business Info              |   |                                                                                                                                                                                                                                                                                                                                                           |  |  |  |
|---------------------------------------------------|---|-----------------------------------------------------------------------------------------------------------------------------------------------------------------------------------------------------------------------------------------------------------------------------------------------------------------------------------------------------------|--|--|--|
| Business Name                                     | : | MASUD STORE                                                                                                                                                                                                                                                                                                                                               |  |  |  |
| Location                                          | : | Baneajan Bazar, Dhanbari Tangail.                                                                                                                                                                                                                                                                                                                         |  |  |  |
| Total Investment in BDT                           | : | BDT 95,000                                                                                                                                                                                                                                                                                                                                                |  |  |  |
| Financing                                         | : | Self BDT 55,000(from existing business) 58%                                                                                                                                                                                                                                                                                                               |  |  |  |
|                                                   |   | Required Investment BDT 40,000(as equity) 42%                                                                                                                                                                                                                                                                                                             |  |  |  |
| Present salary/drawings from business (estimates) | : | BDT 5,000 Taka.                                                                                                                                                                                                                                                                                                                                           |  |  |  |
| Proposed Salary                                   | : | BDT 5,000 Taka.                                                                                                                                                                                                                                                                                                                                           |  |  |  |
| Size of shop                                      | : | 10ft x 08 ft= 80 Square ft                                                                                                                                                                                                                                                                                                                                |  |  |  |
| Security of the shop                              | : | 50,000 Taka.                                                                                                                                                                                                                                                                                                                                              |  |  |  |
| Implementation                                    | : | <ul> <li>The business is planned to be scaled up by investment in existing goods like; Bekari Busiquite cha pan Etc.</li> <li>Average 20% gain on sale.</li> <li>The business is operating by entrepreneur. Existing no Employee.</li> <li>The Shop is Rented</li> <li>Collects goods from Donbario.</li> <li>Agreed grace period is 3 months.</li> </ul> |  |  |  |

# Pictures