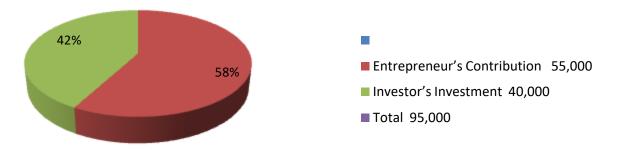

| Proposed Nobin Udyokta Business Info              |   |                                                                                                                                                                                                                                                                                                                                                           |  |  |  |
|---------------------------------------------------|---|-----------------------------------------------------------------------------------------------------------------------------------------------------------------------------------------------------------------------------------------------------------------------------------------------------------------------------------------------------------|--|--|--|
| Business Name                                     | : | MASUD STORE                                                                                                                                                                                                                                                                                                                                               |  |  |  |
| Location                                          | : | Baneajan Bazar, Dhanbari Tangail.                                                                                                                                                                                                                                                                                                                         |  |  |  |
| Total Investment in BDT                           | : | BDT 95,000                                                                                                                                                                                                                                                                                                                                                |  |  |  |
| Financing                                         | : | Self BDT 55,000(from existing business) 58%                                                                                                                                                                                                                                                                                                               |  |  |  |
|                                                   |   | Required Investment BDT 40,000(as equity) 42%                                                                                                                                                                                                                                                                                                             |  |  |  |
| Present salary/drawings from business (estimates) | : | BDT 5,000 Taka.                                                                                                                                                                                                                                                                                                                                           |  |  |  |
| Proposed Salary                                   | : | BDT 5,000 Taka.                                                                                                                                                                                                                                                                                                                                           |  |  |  |
| Size of shop                                      | : | 10ft x 08 ft= 80 Square ft                                                                                                                                                                                                                                                                                                                                |  |  |  |
| Security of the shop                              | : | 50,000 Taka.                                                                                                                                                                                                                                                                                                                                              |  |  |  |
| Implementation                                    | : | <ul> <li>The business is planned to be scaled up by investment in existing goods like; Bekari Busiquite cha pan Etc.</li> <li>Average 20% gain on sale.</li> <li>The business is operating by entrepreneur. Existing no Employee.</li> <li>The Shop is Rented</li> <li>Collects goods from Donbario.</li> <li>Agreed grace period is 3 months.</li> </ul> |  |  |  |

| Investment Breakdown |      |            |                 |     |            |                 |                |
|----------------------|------|------------|-----------------|-----|------------|-----------------|----------------|
| Existing             |      |            | Proposed        |     |            |                 |                |
| Particulars          | Qty. | Unit Price | Amount<br>(BDT) | Qty | Unit Price | Amount<br>(BDT) | Proposed Total |
| Bekari o Buisquite   |      |            | 5,000           |     |            | 10,000          | 15,000         |
| Cake                 |      |            | 1,000           |     |            | 10,00           | 20,000         |
| Security             |      |            | 50,000          |     |            |                 | 50,000         |
| Others               |      |            |                 |     |            | 20,000          | 20,000         |
| Total                |      |            | 55,000          |     |            | 40,000          | 95,000         |