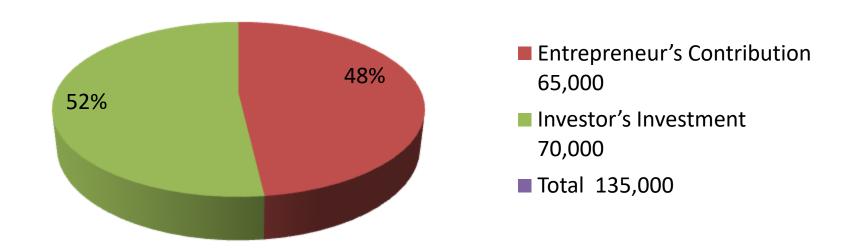

| Proposed Nobin Udyokta Business Info              |          |                                                                                                                                                                                                                                                                                                                       |  |  |  |  |
|---------------------------------------------------|----------|-----------------------------------------------------------------------------------------------------------------------------------------------------------------------------------------------------------------------------------------------------------------------------------------------------------------------|--|--|--|--|
| Business Name                                     | :        | SADIK DAIRY FARM                                                                                                                                                                                                                                                                                                      |  |  |  |  |
| Location                                          | :        | Khamarkandi,Sherpur.                                                                                                                                                                                                                                                                                                  |  |  |  |  |
| Total Investment in BDT                           | :        | BDT 135,000/-                                                                                                                                                                                                                                                                                                         |  |  |  |  |
| Financing                                         | <b>:</b> | Self BDT 65,000/-(from existing business) 48% Required Investment BDT 70,000/-(as equity) 52%                                                                                                                                                                                                                         |  |  |  |  |
| Present salary/drawings from business (estimates) | :        | BDT 4,000/-                                                                                                                                                                                                                                                                                                           |  |  |  |  |
| Proposed Salary                                   | :        | BDT 4,000/-                                                                                                                                                                                                                                                                                                           |  |  |  |  |
| Size of shop                                      | :        | 10 ft x 7 ft = 70 square ft                                                                                                                                                                                                                                                                                           |  |  |  |  |
| Implementation                                    | :        | <ul> <li>The business is planned to be scaled up by investment in existing goods like. Millk.</li> <li>The business is operating by entrepreneur. Existing no employee.</li> <li>One will be appointed in the future.</li> <li>Collects goods from Sherpu, Bogra</li> <li>Agreed grace period is 3 months.</li> </ul> |  |  |  |  |

| nvestm   | ent  | <b>Brea</b> | kd | own |
|----------|------|-------------|----|-----|
| IVCZLIII | CIIL | DICa        | NU |     |

|             | Existi            | ng     | Proposed |      |        |          |         |
|-------------|-------------------|--------|----------|------|--------|----------|---------|
| Particulars | <b>Unit Price</b> | Amount | Qty      | Unit | Amount | Proposed |         |
|             |                   |        | (BDT)    |      | Price  | (BDT)    | Total   |
| Coros Cow   | 1                 | 40,000 | 40,000   | 1    | 70,000 | 70,000   | 110,000 |
| Cow         | 1                 | 25,000 | 25,000   |      |        |          | 25,000  |
| Total       | 2                 |        | 65,000   | 1    |        | 70,000   | 135,000 |