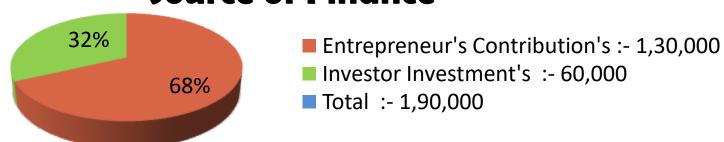

00 | 50            | 10,000       | 20,000         |  |  |
| Welding machine      | 02   | 25,000        | 50,000       | 0   | 0             | 0            | 50,000         |  |  |
| Gras drill           | 02   | 15,000        | 30,000       |     |               |              | 30,000         |  |  |
| Gaining              | 02   | 3,000         | 6,000        |     |               |              | 6,000          |  |  |
| Wet skell            | 01   | 12,000        | 12,000       |     |               |              | 12,000         |  |  |
| Others               |      |               | 2,000        |     |               | 10,000       | 12,000         |  |  |
| Total                | 1200 |               | 1,30,000     |     |               | 60,000       | 1,90,000       |  |  |





| Financial Projection (BDT)        |       |         |         |         |         |  |  |  |
|-----------------------------------|-------|---------|---------|---------|---------|--|--|--|
| Particular                        | Daily | Monthly | Year -1 | Year-2  | Year-3  |  |  |  |
| Revenue(Sales)                    |       |         |         |         |         |  |  |  |
| Grill Item                        | 3400  | 102000  | 1224000 | 1285200 | 1349460 |  |  |  |
| 0                                 | 0     | 0       | 0       | 0       | 0       |  |  |  |
| Total Sales(A)                    | 3400  | 102000  | 1224000 | 1285200 | 1349460 |  |  |  |
| Less Variable Expense (B)         |       |         |         |         |         |  |  |  |
| Grill Item                        |