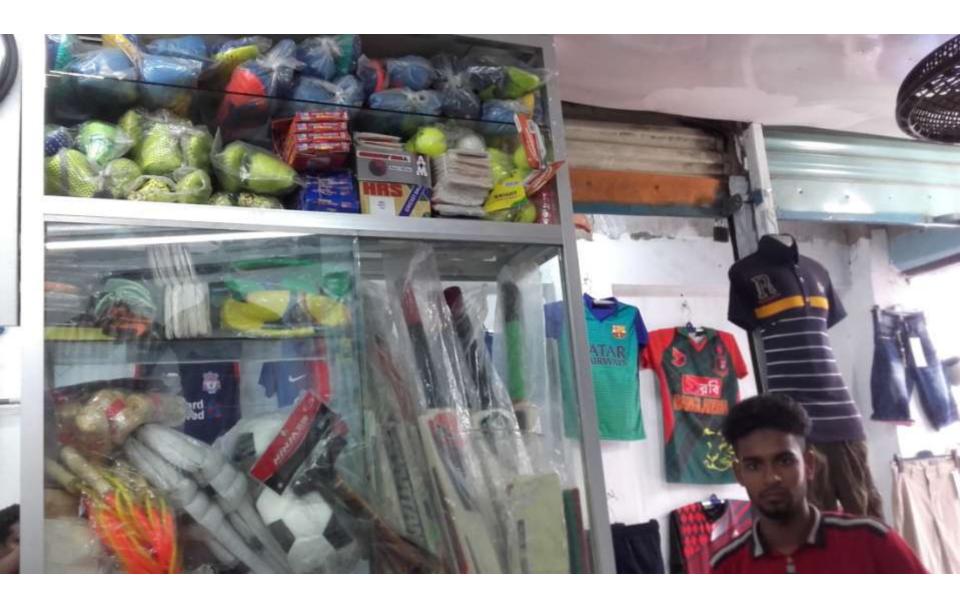

| Proposed Nobin Udyokta Business Info              |   |                                                                                                                                                                                                                                                                                                                                                        |  |  |  |  |
|---------------------------------------------------|---|--------------------------------------------------------------------------------------------------------------------------------------------------------------------------------------------------------------------------------------------------------------------------------------------------------------------------------------------------------|--|--|--|--|
| Business Name                                     | : | JADU JENTS FARE & SPORTS                                                                                                                                                                                                                                                                                                                               |  |  |  |  |
| Location                                          | : | Samad super market,komorgonj bustand, Nawabganj, Dhaka.                                                                                                                                                                                                                                                                                                |  |  |  |  |
| Total Investment in BDT                           | : | BDT 3,00,000/-                                                                                                                                                                                                                                                                                                                                         |  |  |  |  |
| Financing                                         | : | Self BDT 2,40,000(from existing business) 80%                                                                                                                                                                                                                                                                                                          |  |  |  |  |
|                                                   |   | Required Investment BDT 60,000(as equity) 20 %                                                                                                                                                                                                                                                                                                         |  |  |  |  |
| Present salary/drawings from business (estimates) | : | BDT 5,000                                                                                                                                                                                                                                                                                                                                              |  |  |  |  |
| Proposed Salary                                   | : | BDT 5,000                                                                                                                                                                                                                                                                                                                                              |  |  |  |  |
| Size of shop                                      | : | 20 ft x 08 ft= 160 square ft                                                                                                                                                                                                                                                                                                                           |  |  |  |  |
| Security of the shop                              | : | Own                                                                                                                                                                                                                                                                                                                                                    |  |  |  |  |
| Implementation                                    | : | <ul> <li>The business is planned to be scaled up by investment in existing goods like; T-shirt,Pant,Bat,Ball etc.</li> <li>Average 25% gain on sale.</li> <li>The business is operating by entrepreneur.</li> <li>He is doing his business in rent place.</li> <li>Collects goods from Nawabgonj.</li> <li>Agreed grace period is 3 months.</li> </ul> |  |  |  |  |

#### **Investment Breakdown**

|                | ng  | Proposed          |          |      |       |        |          |
|----------------|-----|-------------------|----------|------|-------|--------|----------|
| Particulars Qt |     | <b>Unit Price</b> | Amount   | Qty. | Unit  | Amount | Proposed |
|                |     |                   | (BDT)    |      | Price | (BDT)  | Total    |
| Pant           | 150 | 500               | 75,000   | 20   | 500   | 10,000 | 85,000   |
| T-shirt        | 100 | 200               | 20,000   |      |       | 10,000 | 30,000   |
| Punjabi        | 36  | 750               | 27,000   | 12   | 750   | 9000   | 36,000   |
| Bat            | 25  | 2,000             | 50,000   |      |       |        | 50,000   |
| Jersey         | 100 | 150               | 15,000   | 100  | 150   | 15,000 | 30,000   |
| Ball           | 36  | 500               | 18,000   |      |       |        | 18,000   |
| Others         |     |                   | 15,000   |      |       | 16,000 | 31,000   |
| Security       |     |                   | 20,000   |      |       |        | 40,000   |
| Total          | 3   |                   | 2,40,000 | 1    |       | 60,000 | 3,00,000 |