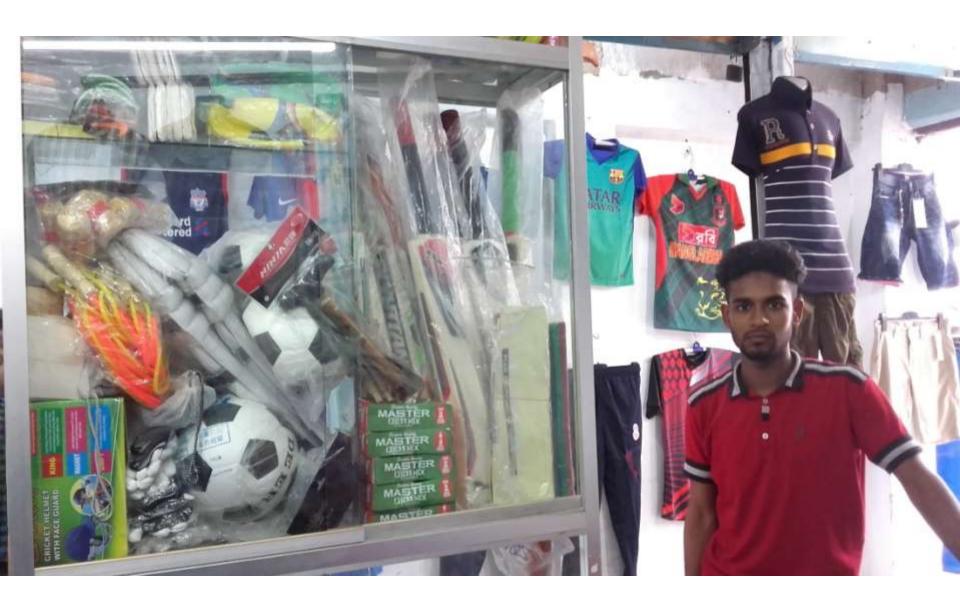

| Proposed Nobin Udyokta Business Info              |   |                                                                                                                                                                                                                                                                                                                                                        |  |  |  |  |
|---------------------------------------------------|---|--------------------------------------------------------------------------------------------------------------------------------------------------------------------------------------------------------------------------------------------------------------------------------------------------------------------------------------------------------|--|--|--|--|
| Business Name                                     | : | JADU JENTS FARE & SPORTS                                                                                                                                                                                                                                                                                                                               |  |  |  |  |
| Location                                          | : | Samad super market,komorgonj bustand, Nawabganj, Dhaka.                                                                                                                                                                                                                                                                                                |  |  |  |  |
| Total Investment in BDT                           | : | BDT 3,00,000/-                                                                                                                                                                                                                                                                                                                                         |  |  |  |  |
| Financing                                         | : | Self BDT 2,40,000(from existing business) 80%                                                                                                                                                                                                                                                                                                          |  |  |  |  |
|                                                   |   | Required Investment BDT 60,000(as equity) 20 %                                                                                                                                                                                                                                                                                                         |  |  |  |  |
| Present salary/drawings from business (estimates) | : | BDT 5,000                                                                                                                                                                                                                                                                                                                                              |  |  |  |  |
| Proposed Salary                                   | : | BDT 5,000                                                                                                                                                                                                                                                                                                                                              |  |  |  |  |
| Size of shop                                      | : | 20 ft x 08 ft= 160 square ft                                                                                                                                                                                                                                                                                                                           |  |  |  |  |
| Security of the shop                              | : | Own                                                                                                                                                                                                                                                                                                                                                    |  |  |  |  |
| Implementation                                    | : | <ul> <li>The business is planned to be scaled up by investment in existing goods like; T-shirt,Pant,Bat,Ball etc.</li> <li>Average 25% gain on sale.</li> <li>The business is operating by entrepreneur.</li> <li>He is doing his business in rent place.</li> <li>Collects goods from Nawabgonj.</li> <li>Agreed grace period is 3 months.</li> </ul> |  |  |  |  |

#### **Investment Breakdown**

|                | ng  | Proposed          |          |      |       |        |          |
|----------------|-----|-------------------|----------|------|-------|--------|----------|
| Particulars Qt |     | <b>Unit Price</b> | Amount   | Qty. | Unit  | Amount | Proposed |
|                |     |                   | (BDT)    |      | Price | (BDT)  | Total    |
| Pant           | 150 | 500               | 75,000   | 20   | 500   | 10,000 | 85,000   |
| T-shirt        | 100 | 200               | 20,000   |      |       | 10,000 | 30,000   |
| Punjabi        | 36  | 750               | 27,000   | 12   | 750   | 9000   | 36,000   |
| Bat            | 25  | 2,000             | 50,000   |      |       |        | 50,000   |
| Jersey         | 100 | 150               | 15,000   | 100  | 150   | 15,000 | 30,000   |
| Ball           | 36  | 500               | 18,000   |      |       |        | 18,000   |
| Others         |     |                   | 15,000   |      |       | 16,000 | 31,000   |
| Security       |     |                   | 20,000   |      |       |        | 40,000   |
| Total          | 3   |                   | 2,40,000 | 1    |       | 60,000 | 3,00,000 |