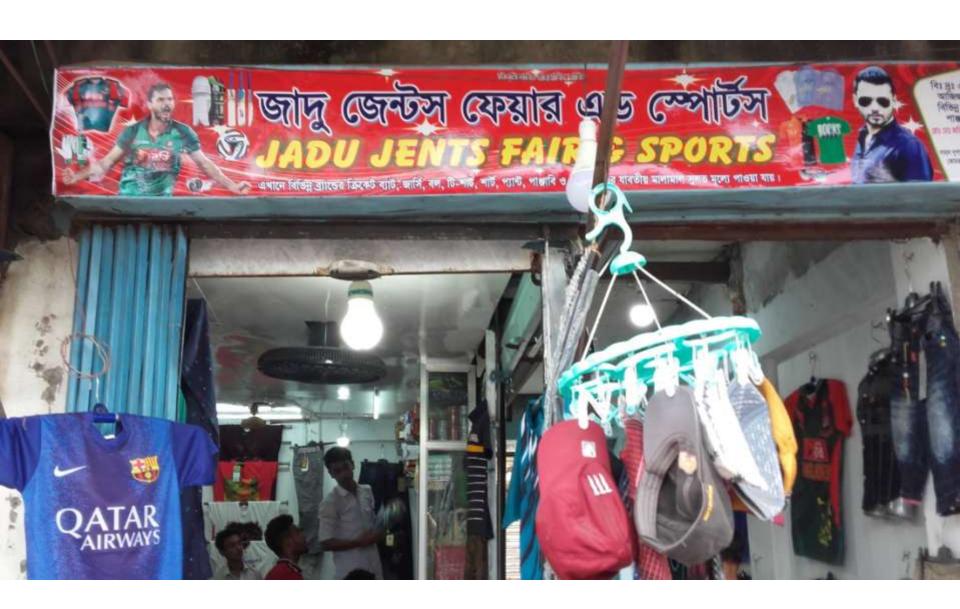

| Proposed Nobin Udyokta Business Info              |   |                                                                                                                                                                                                                                                                                                                                                        |  |  |  |  |
|---------------------------------------------------|---|--------------------------------------------------------------------------------------------------------------------------------------------------------------------------------------------------------------------------------------------------------------------------------------------------------------------------------------------------------|--|--|--|--|
| Business Name                                     | : | JADU JENTS FARE & SPORTS                                                                                                                                                                                                                                                                                                                               |  |  |  |  |
| Location                                          | : | Samad super market,komorgonj bustand, Nawabganj, Dhaka.                                                                                                                                                                                                                                                                                                |  |  |  |  |
| Total Investment in BDT                           | : | BDT 3,00,000/-                                                                                                                                                                                                                                                                                                                                         |  |  |  |  |
| Financing                                         | : | Self BDT 2,40,000(from existing business) 80%                                                                                                                                                                                                                                                                                                          |  |  |  |  |
|                                                   |   | Required Investment BDT 60,000(as equity) 20 %                                                                                                                                                                                                                                                                                                         |  |  |  |  |
| Present salary/drawings from business (estimates) | : | BDT 5,000                                                                                                                                                                                                                                                                                                                                              |  |  |  |  |
| Proposed Salary                                   | : | BDT 5,000                                                                                                                                                                                                                                                                                                                                              |  |  |  |  |
| Size of shop                                      | : | 20 ft x 08 ft= 160 square ft                                                                                                                                                                                                                                                                                                                           |  |  |  |  |
| Security of the shop                              | : | Own                                                                                                                                                                                                                                                                                                                                                    |  |  |  |  |
| Implementation                                    | : | <ul> <li>The business is planned to be scaled up by investment in existing goods like; T-shirt,Pant,Bat,Ball etc.</li> <li>Average 25% gain on sale.</li> <li>The business is operating by entrepreneur.</li> <li>He is doing his business in rent place.</li> <li>Collects goods from Nawabgonj.</li> <li>Agreed grace period is 3 months.</li> </ul> |  |  |  |  |