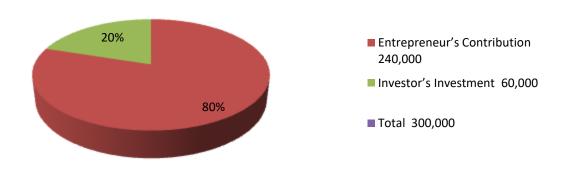

| Proposed Nobin Udyokta Business Info              |   |                                                                                                                                                                                                                                                                                                                                                        |  |  |  |  |
|---------------------------------------------------|---|--------------------------------------------------------------------------------------------------------------------------------------------------------------------------------------------------------------------------------------------------------------------------------------------------------------------------------------------------------|--|--|--|--|
| Business Name                                     | : | JADU JENTS FARE & SPORTS                                                                                                                                                                                                                                                                                                                               |  |  |  |  |
| Location                                          | : | Samad super market,komorgonj bustand, Nawabganj, Dhaka.                                                                                                                                                                                                                                                                                                |  |  |  |  |
| Total Investment in BDT                           | : | BDT 3,00,000/-                                                                                                                                                                                                                                                                                                                                         |  |  |  |  |
| Financing                                         | : | Self BDT 2,40,000(from existing business) 80%                                                                                                                                                                                                                                                                                                          |  |  |  |  |
|                                                   |   | Required Investment BDT 60,000(as equity) 20 %                                                                                                                                                                                                                                                                                                         |  |  |  |  |
| Present salary/drawings from business (estimates) | : | BDT 5,000                                                                                                                                                                                                                                                                                                                                              |  |  |  |  |
| Proposed Salary                                   | : | BDT 5,000                                                                                                                                                                                                                                                                                                                                              |  |  |  |  |
| Size of shop                                      | : | 20 ft x 08 ft= 160 square ft                                                                                                                                                                                                                                                                                                                           |  |  |  |  |
| Security of the shop                              | : | Own                                                                                                                                                                                                                                                                                                                                                    |  |  |  |  |
| Implementation                                    | : | <ul> <li>The business is planned to be scaled up by investment in existing goods like; T-shirt,Pant,Bat,Ball etc.</li> <li>Average 25% gain on sale.</li> <li>The business is operating by entrepreneur.</li> <li>He is doing his business in rent place.</li> <li>Collects goods from Nawabgonj.</li> <li>Agreed grace period is 3 months.</li> </ul> |  |  |  |  |