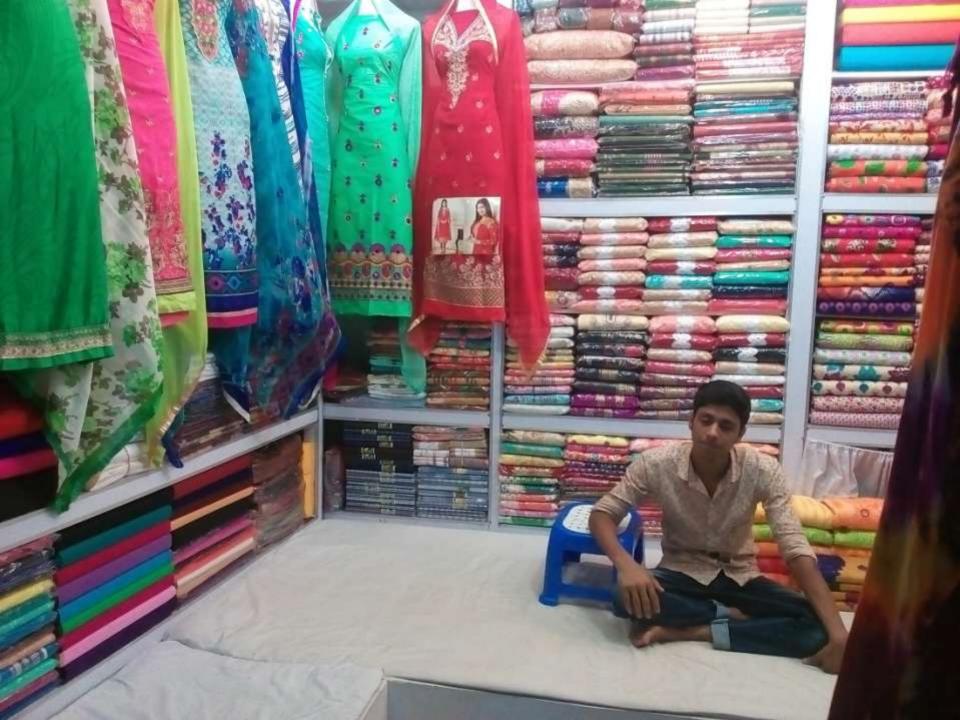

| Proposed Nobin Udyokta Business Info                 |   |                                                                                                                                                                                                                                                                                                                                                                                                                |  |  |  |
|------------------------------------------------------|---|----------------------------------------------------------------------------------------------------------------------------------------------------------------------------------------------------------------------------------------------------------------------------------------------------------------------------------------------------------------------------------------------------------------|--|--|--|
| Business Name                                        | : | JANOTA FASHON                                                                                                                                                                                                                                                                                                                                                                                                  |  |  |  |
| Location                                             | : | Shipahipara, Rampal, Munshiganj Sadar, Munshiganj                                                                                                                                                                                                                                                                                                                                                              |  |  |  |
| Total Investment in BDT                              | : | BDT 660,000/-                                                                                                                                                                                                                                                                                                                                                                                                  |  |  |  |
| Financing                                            | : | Self BDT 580,000(from existing business) 88%<br>Required Investment BDT 80,000(as equity) 12%                                                                                                                                                                                                                                                                                                                  |  |  |  |
| Present salary/drawings<br>from business (estimates) | : | BDT 5,000                                                                                                                                                                                                                                                                                                                                                                                                      |  |  |  |
| Proposed Salary                                      | : | 3DT 5,000                                                                                                                                                                                                                                                                                                                                                                                                      |  |  |  |
| Size of shop                                         | : | 12 ft x 12 ft= 144 square ft                                                                                                                                                                                                                                                                                                                                                                                   |  |  |  |
| Security of the shop                                 | : | 30,000                                                                                                                                                                                                                                                                                                                                                                                                         |  |  |  |
| Implementation                                       | : | <ul> <li>The business is planned to be scaled up by investment in existing goods like Three pice,T Shirt, Longi,Boroka Rady met Cloth, etc.</li> <li>Average 30% gain on sale.</li> <li>The business is operating by entrepreneur. Existing five employee.</li> <li>He is doing his business in rent place.</li> <li>Collects goods from Islampur, Dhaka.</li> <li>Agreed grace period is 3 months.</li> </ul> |  |  |  |

Pictures