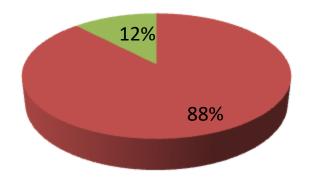

| Proposed Nobin Udyokta Business Info                 |   |                                                                                                                                                                                                                                                                                                                                                                                                                |  |  |  |
|------------------------------------------------------|---|----------------------------------------------------------------------------------------------------------------------------------------------------------------------------------------------------------------------------------------------------------------------------------------------------------------------------------------------------------------------------------------------------------------|--|--|--|
| Business Name                                        | : | JANOTA FASHON                                                                                                                                                                                                                                                                                                                                                                                                  |  |  |  |
| Location                                             | : | Shipahipara, Rampal, Munshiganj Sadar, Munshiganj                                                                                                                                                                                                                                                                                                                                                              |  |  |  |
| Total Investment in BDT                              | : | BDT 660,000/-                                                                                                                                                                                                                                                                                                                                                                                                  |  |  |  |
| Financing                                            | : | Self BDT 580,000(from existing business) 88%<br>Required Investment BDT 80,000(as equity) 12%                                                                                                                                                                                                                                                                                                                  |  |  |  |
| Present salary/drawings<br>from business (estimates) | : | BDT 5,000                                                                                                                                                                                                                                                                                                                                                                                                      |  |  |  |
| Proposed Salary                                      | : | 3DT 5,000                                                                                                                                                                                                                                                                                                                                                                                                      |  |  |  |
| Size of shop                                         | : | 12 ft x 12 ft= 144 square ft                                                                                                                                                                                                                                                                                                                                                                                   |  |  |  |
| Security of the shop                                 | : | 30,000                                                                                                                                                                                                                                                                                                                                                                                                         |  |  |  |
| Implementation                                       | : | <ul> <li>The business is planned to be scaled up by investment in existing goods like Three pice,T Shirt, Longi,Boroka Rady met Cloth, etc.</li> <li>Average 30% gain on sale.</li> <li>The business is operating by entrepreneur. Existing five employee.</li> <li>He is doing his business in rent place.</li> <li>Collects goods from Islampur, Dhaka.</li> <li>Agreed grace period is 3 months.</li> </ul> |  |  |  |