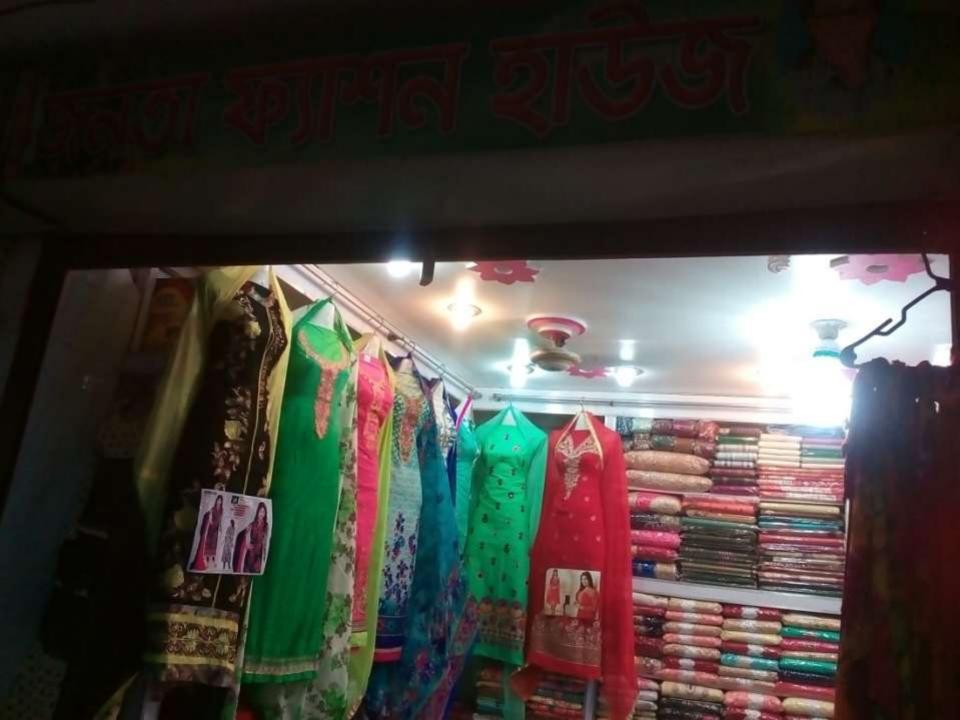

#### **Proposed NU Business Name: JANOTA FASHON**

Project identification and prepared by: Monoranjon, Munshiganj Unit, Munshiganj Project verified by: Arefin Sumsul Grameen Shakti Samajik Byabosha Ltd.

| Proposed Nobin Udyokta Business Info                 |   |                                                                                                                                                                                                                                                                                                                                                                                                                |  |  |  |
|------------------------------------------------------|---|----------------------------------------------------------------------------------------------------------------------------------------------------------------------------------------------------------------------------------------------------------------------------------------------------------------------------------------------------------------------------------------------------------------|--|--|--|
| Business Name                                        | : | JANOTA FASHON                                                                                                                                                                                                                                                                                                                                                                                                  |  |  |  |
| Location                                             | : | Shipahipara, Rampal, Munshiganj Sadar, Munshiganj                                                                                                                                                                                                                                                                                                                                                              |  |  |  |
| Total Investment in BDT                              | : | BDT 660,000/-                                                                                                                                                                                                                                                                                                                                                                                                  |  |  |  |
| Financing                                            | : | Self BDT 580,000(from existing business) 88%<br>Required Investment BDT 80,000(as equity) 12%                                                                                                                                                                                                                                                                                                                  |  |  |  |
| Present salary/drawings<br>from business (estimates) | : | BDT 5,000                                                                                                                                                                                                                                                                                                                                                                                                      |  |  |  |
| Proposed Salary                                      | : | 3DT 5,000                                                                                                                                                                                                                                                                                                                                                                                                      |  |  |  |
| Size of shop                                         | : | 12 ft x 12 ft= 144 square ft                                                                                                                                                                                                                                                                                                                                                                                   |  |  |  |
| Security of the shop                                 | : | 30,000                                                                                                                                                                                                                                                                                                                                                                                                         |  |  |  |
| Implementation                                       | : | <ul> <li>The business is planned to be scaled up by investment in existing goods like Three pice,T Shirt, Longi,Boroka Rady met Cloth, etc.</li> <li>Average 30% gain on sale.</li> <li>The business is operating by entrepreneur. Existing five employee.</li> <li>He is doing his business in rent place.</li> <li>Collects goods from Islampur, Dhaka.</li> <li>Agreed grace period is 3 months.</li> </ul> |  |  |  |

Pictures