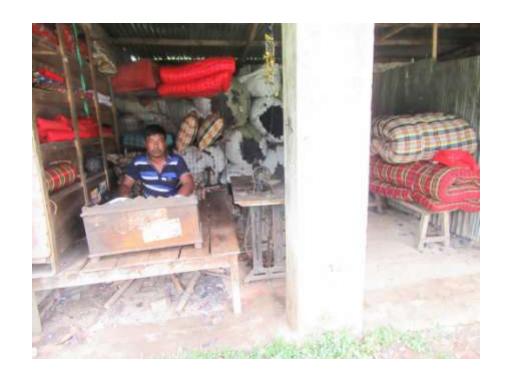

#### Proposed NU Business Name: BAISHAKHI & JAHID HASAN BEDING STORE



Project identification and prepared by: Md. Shahadat Hossain Donbari tangail

Project verified by: Mizanur Rahman Patwary



| Brief Bio of The Proposed Nobin Udyokta                                                                                                         |       |                                                                                                                                                                                                  |  |  |  |
|-------------------------------------------------------------------------------------------------------------------------------------------------|-------|--------------------------------------------------------------------------------------------------------------------------------------------------------------