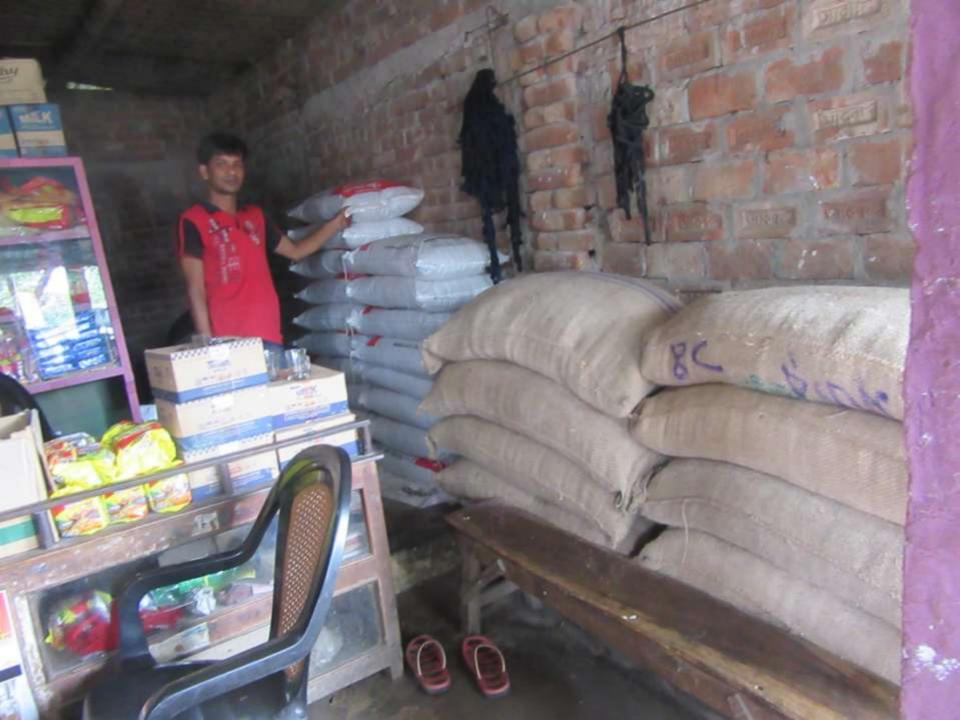

| Proposed Nobin Udyokta Business Info                 |   |                                                                                                                                                                                                                                                                                                                                                        |  |  |  |
|------------------------------------------------------|---|--------------------------------------------------------------------------------------------------------------------------------------------------------------------------------------------------------------------------------------------------------------------------------------------------------------------------------------------------------|--|--|--|
| Business Name                                        | : | JULHASH STORE                                                                                                                                                                                                                                                                                                                                          |  |  |  |
| Location                                             | : | Baneajan Bastand Bazar, donbari, Tangail.                                                                                                                                                                                                                                                                                                              |  |  |  |
| Total Investment in BDT                              | : | BDT 212,700                                                                                                                                                                                                                                                                                                                                            |  |  |  |
| Financing                                            | : | Self BDT 162,700(from existing business) 76%                                                                                                                                                                                                                                                                                                           |  |  |  |
|                                                      |   | Required Investment BDT 50,000(as equity) 24%                                                                                                                                                                                                                                                                                                          |  |  |  |
| Present salary/drawings<br>from business (estimates) | : | BDT 5,000 Taka.                                                                                                                                                                                                                                                                                                                                        |  |  |  |
| Proposed Salary                                      | : | BDT 5,000 Taka.                                                                                                                                                                                                                                                                                                                                        |  |  |  |
| Size of shop                                         | : | 20ft x 30 ft= 600 Square ft                                                                                                                                                                                                                                                                                                                            |  |  |  |
| Security of the shop                                 | : | 20,000 Taka.                                                                                                                                                                                                                                                                                                                                           |  |  |  |
| Implementation                                       | : | <ul> <li>The business is planned to be scaled up by investment in existing goods like; Narish food,vushi,Bish, etc.</li> <li>Average 5% gain on sale.</li> <li>The business is operating by entrepreneur. Existing no Employee.</li> <li>The Shop is Rented</li> <li>Collects goods from Donbari.</li> <li>Agreed grace period is 3 months.</li> </ul> |  |  |  |

| Investment Breakdown |         |            |              |     |            |              |                |
|----------------------|---------|------------|--------------|-----|------------|--------------|----------------|
|                      | Existin | g          | Proposed     |     |            |              |                |
| Particulars          | Qty.    | Unit Price | Amount (BDT) | Qty | Unit Price | Amount (BDT) | Proposed Total |
| Narish food          | 18beg   | 750        | 13,500       |     |            | 10,000       | 23,500         |
| Vushi                | 11beg   | 1,150      | 12,500       |     |            | 10,000       | 22,500         |
| Chiter ghura         | 5beg    | 350        | 1,700        |     |            |              | 1,700          |
| Bish                 |         |            | 15,000       |     |            | 10,000       | 25,000         |
| Modhir ponno         |         |            | 100,000      |     |            | 20,000       | 120,000        |
| Security             |         |            | 20,000       |     |            |              | 20,000         |
|                      |         |            |              |     |            |              |                |
|                      |         |            |              |     |            |              |                |
| Total                |         |            | 162,700      |     |            | 50,000       | 212,700        |