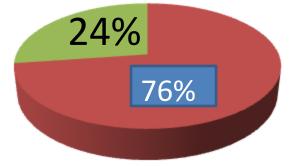

| Proposed Nobin Udyokta Business Info                 |   |                                                                                                                                                                                                                                                                                                                                                        |  |  |  |
|------------------------------------------------------|---|--------------------------------------------------------------------------------------------------------------------------------------------------------------------------------------------------------------------------------------------------------------------------------------------------------------------------------------------------------|--|--|--|
| Business Name                                        | : | JULHASH STORE                                                                                                                                                                                                                                                                                                                                          |  |  |  |
| Location                                             | : | Baneajan Bastand Bazar, donbari, Tangail.                                                                                                                                                                                                                                                                                                              |  |  |  |
| Total Investment in BDT                              | : | BDT 212,700                                                                                                                                                                                                                                                                                                                                            |  |  |  |
| Financing                                            | : | Self BDT 162,700(from existing business) 76%                                                                                                                                                                                                                                                                                                           |  |  |  |
|                                                      |   | Required Investment BDT 50,000(as equity) 24%                                                                                                                                                                                                                                                                                                          |  |  |  |
| Present salary/drawings<br>from business (estimates) | : | BDT 5,000 Taka.                                                                                                                                                                                                                                                                                                                                        |  |  |  |
| Proposed Salary                                      | : | BDT 5,000 Taka.                                                                                                                                                                                                                                                                                                                                        |  |  |  |
| Size of shop                                         | : | 20ft x 30 ft= 600 Square ft                                                                                                                                                                                                                                                                                                                            |  |  |  |
| Security of the shop                                 | : | 20,000 Taka.                                                                                                                                                                                                                                                                                                                                           |  |  |  |
| Implementation                                       | : | <ul> <li>The business is planned to be scaled up by investment in existing goods like; Narish food,vushi,Bish, etc.</li> <li>Average 5% gain on sale.</li> <li>The business is operating by entrepreneur. Existing no Employee.</li> <li>The Shop is Rented</li> <li>Collects goods from Donbari.</li> <li>Agreed grace period is 3 months.</li> </ul> |  |  |  |