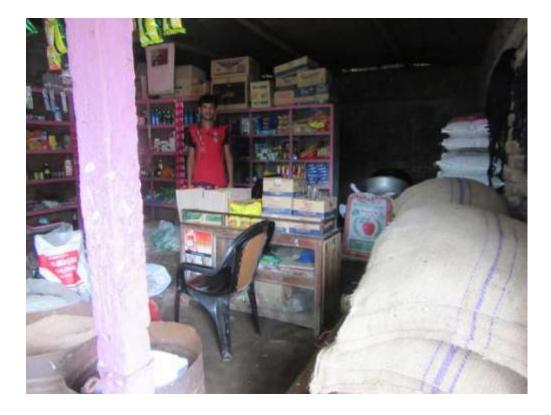

#### **Proposed NU Business Name: JULHASH STORE**



Project identification and prepared by: Md. Nasir Khan Donbari tangail Project verified by: Mizanur Rahman Patwary



| Brief Bio of The Proposed Nobin Udyokta                                                                                                                        |    |                                                                                                                                                                                                            |  |  |  |
|----------------------------------------------------------------------------------------------------------------------------------------------------------------|----|-----------------------------------------------------------------------------------------------------------------------------------