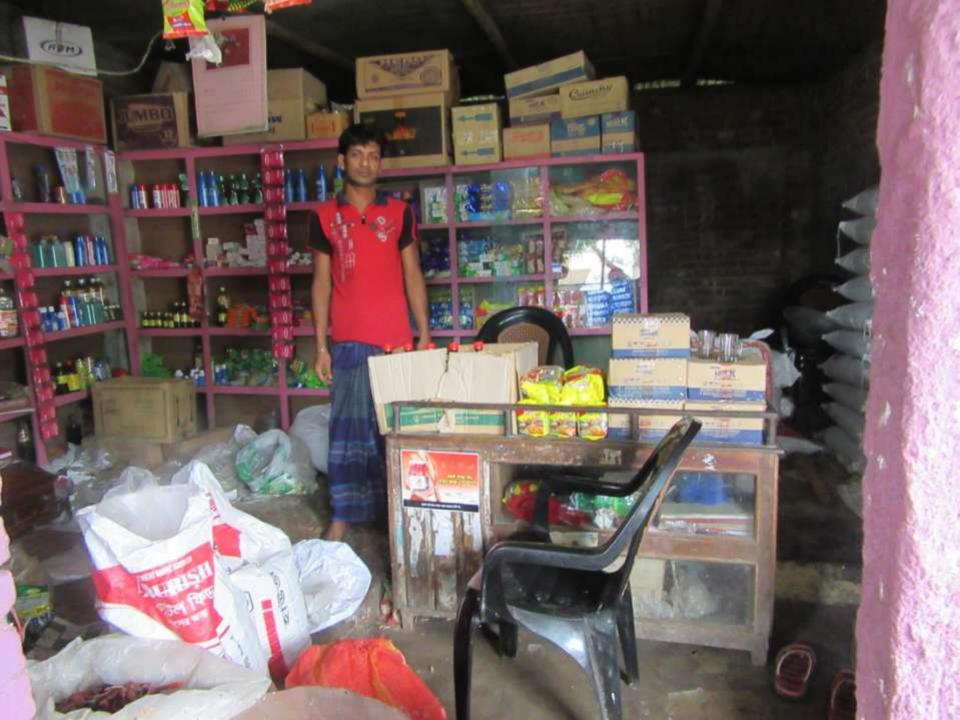

| Proposed Nobin Udyokta Business Info                 |   |                                                                                                                                                                                                                                                                                                                                                        |  |  |  |
|------------------------------------------------------|---|--------------------------------------------------------------------------------------------------------------------------------------------------------------------------------------------------------------------------------------------------------------------------------------------------------------------------------------------------------|--|--|--|
| Business Name                                        | : | JULHASH STORE                                                                                                                                                                                                                                                                                                                                          |  |  |  |
| Location                                             | : | Baneajan Bastand Bazar, donbari, Tangail.                                                                                                                                                                                                                                                                                                              |  |  |  |
| Total Investment in BDT                              | : | BDT 212,700                                                                                                                                                                                                                                                                                                                                            |  |  |  |
| Financing                                            | : | Self BDT 162,700(from existing business) 76%                                                                                                                                                                                                                                                                                                           |  |  |  |
|                                                      |   | Required Investment BDT 50,000(as equity) 24%                                                                                                                                                                                                                                                                                                          |  |  |  |
| Present salary/drawings<br>from business (estimates) | : | BDT 5,000 Taka.                                                                                                                                                                                                                                                                                                                                        |  |  |  |
| Proposed Salary                                      | : | BDT 5,000 Taka.                                                                                                                                                                                                                                                                                                                                        |  |  |  |
| Size of shop                                         | : | 20ft x 30 ft= 600 Square ft                                                                                                                                                                                                                                                                                                                            |  |  |  |
| Security of the shop                                 | : | 20,000 Taka.                                                                                                                                                                                                                                                                                                                                           |  |  |  |
| Implementation                                       | : | <ul> <li>The business is planned to be scaled up by investment in existing goods like; Narish food,vushi,Bish, etc.</li> <li>Average 5% gain on sale.</li> <li>The business is operating by entrepreneur. Existing no Employee.</li> <li>The Shop is Rented</li> <li>Collects goods from Donbari.</li> <li>Agreed grace period is 3 months.</li> </ul> |  |  |  |

| Investment Breakdown |         |            |              |     |            |              |                |
|----------------------|---------|------------|--------------|-----|------------|--------------|----------------|
|                      | Existin | g          | Proposed     |     |            |              |                |
| Particulars          | Qty.    | Unit Price | Amount (BDT) | Qty | Unit Price | Amount (BDT) | Proposed Total |
| Narish food          | 18beg   | 750        | 13,500       |     |            | 10,000       | 23,500         |
| Vushi                | 11beg   | 1,150      | 12,500       |     |            | 10,000       | 22,500         |
| Chiter ghura         | 5beg    | 350        | 1,700        |     |            |              | 1,700          |
| Bish                 |         |            | 15,000       |     |            | 10,000       | 25,000         |
| Modhir ponno         |         |            | 100,000      |     |            | 20,000       | 120,000        |
| Security             |         |            | 20,000       |     |            |              | 20,000         |
|                      |         |            |              |     |            |              |                |
|                      |         |            |              |     |            |              |                |
| Total                |         |            | 162,700      |     |            | 50,000       | 212,700        |