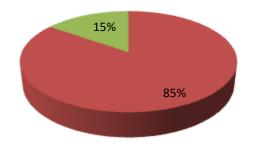

| Proposed Nobin Udyokta Business Info                 |   |                                                                                                                                                                                                                                                                                                                                                     |  |  |  |
|------------------------------------------------------|---|-----------------------------------------------------------------------------------------------------------------------------------------------------------------------------------------------------------------------------------------------------------------------------------------------------------------------------------------------------|--|--|--|
| Business Name                                        | : | KAJAL TALICOM                                                                                                                                                                                                                                                                                                                                       |  |  |  |
| Location                                             | : | kanduaBazar, donbari,Tangail.                                                                                                                                                                                                                                                                                                                       |  |  |  |
| Total Investment in BDT                              | : | BDT 329,000                                                                                                                                                                                                                                                                                                                                         |  |  |  |
| Financing                                            | : | Self BDT 279,000(from existing business) 85%                                                                                                                                                                                                                                                                                                        |  |  |  |
|                                                      |   | Required Investment BDT 50,000(as equity) 15%                                                                                                                                                                                                                                                                                                       |  |  |  |
| Present salary/drawings<br>from business (estimates) | : | BDT 5,000 Taka.                                                                                                                                                                                                                                                                                                                                     |  |  |  |
| Proposed Salary                                      | : | BDT 5,000 Taka.                                                                                                                                                                                                                                                                                                                                     |  |  |  |
| Size of shop                                         | : | 10ft x 15ft= 150 Square ft                                                                                                                                                                                                                                                                                                                          |  |  |  |
| Security of the shop                                 | : | 63,000 Taka.                                                                                                                                                                                                                                                                                                                                        |  |  |  |
| Implementation                                       | : | <ul> <li>The business is planned to be scaled up by investment in existing goods like; mobail lod becash , etc.</li> <li>Average 10% gain on sale.</li> <li>The business is operating by entrepreneur. Existing no Employee.</li> <li>The Shop is Rented</li> <li>Collects goods from Donbari.</li> <li>Agreed grace period is 3 months.</li> </ul> |  |  |  |