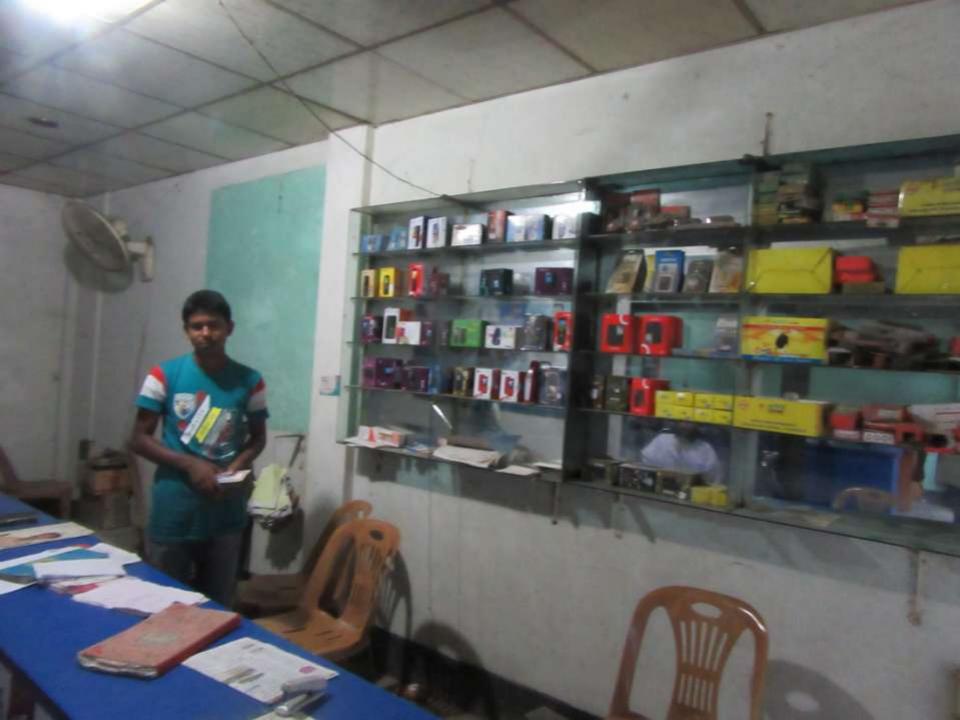

| Proposed Nobin Udyokta Business Info                 |   |                                                                                                                                                                                                                                                                                                                                                     |  |  |  |
|------------------------------------------------------|---|-----------------------------------------------------------------------------------------------------------------------------------------------------------------------------------------------------------------------------------------------------------------------------------------------------------------------------------------------------|--|--|--|
| Business Name                                        | : | KAJAL TALICOM                                                                                                                                                                                                                                                                                                                                       |  |  |  |
| Location                                             | : | kanduaBazar, donbari,Tangail.                                                                                                                                                                                                                                                                                                                       |  |  |  |
| Total Investment in BDT                              | : | BDT 329,000                                                                                                                                                                                                                                                                                                                                         |  |  |  |
| Financing                                            | : | Self BDT 279,000(from existing business) 85%                                                                                                                                                                                                                                                                                                        |  |  |  |
|                                                      |   | Required Investment BDT 50,000(as equity) 15%                                                                                                                                                                                                                                                                                                       |  |  |  |
| Present salary/drawings<br>from business (estimates) | : | BDT 5,000 Taka.                                                                                                                                                                                                                                                                                                                                     |  |  |  |
| Proposed Salary                                      | : | BDT 5,000 Taka.                                                                                                                                                                                                                                                                                                                                     |  |  |  |
| Size of shop                                         | : | 10ft x 15ft= 150 Square ft                                                                                                                                                                                                                                                                                                                          |  |  |  |
| Security of the shop                                 | : | 63,000 Taka.                                                                                                                                                                                                                                                                                                                                        |  |  |  |
| Implementation                                       | : | <ul> <li>The business is planned to be scaled up by investment in existing goods like; mobail lod becash , etc.</li> <li>Average 10% gain on sale.</li> <li>The business is operating by entrepreneur. Existing no Employee.</li> <li>The Shop is Rented</li> <li>Collects goods from Donbari.</li> <li>Agreed grace period is 3 months.</li> </ul> |  |  |  |