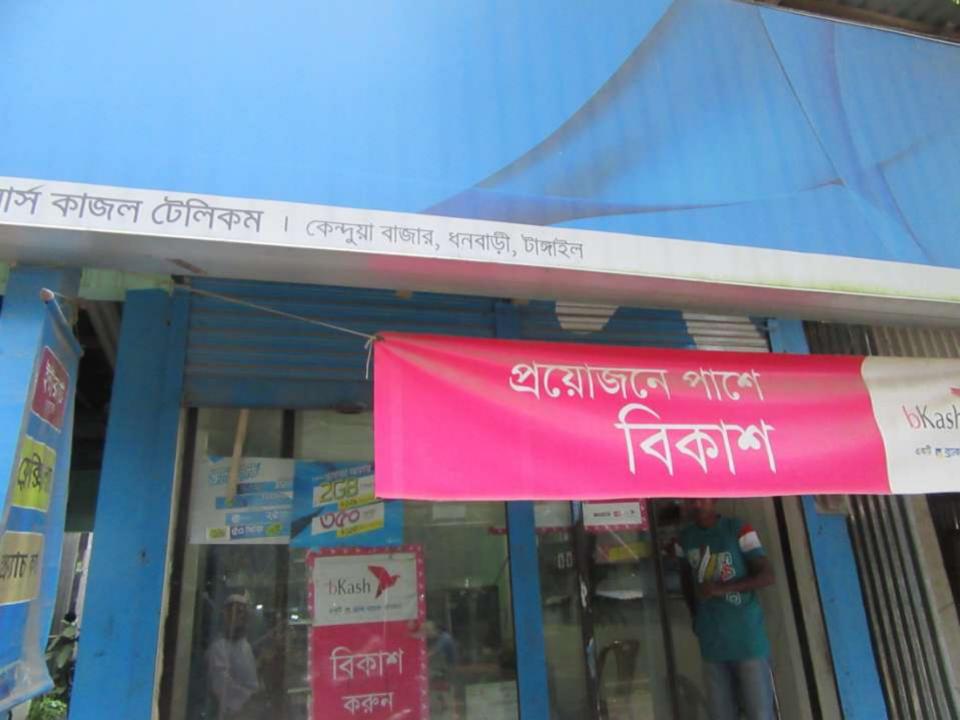

| Proposed Nobin Udyokta Business Info                 |   |                                                                                                                                                                                                                                                                                                                                                     |  |  |  |
|------------------------------------------------------|---|-----------------------------------------------------------------------------------------------------------------------------------------------------------------------------------------------------------------------------------------------------------------------------------------------------------------------------------------------------|--|--|--|
| Business Name                                        | : | KAJAL TALICOM                                                                                                                                                                                                                                                                                                                                       |  |  |  |
| Location                                             | : | kanduaBazar, donbari,Tangail.                                                                                                                                                                                                                                                                                                                       |  |  |  |
| Total Investment in BDT                              | : | BDT 329,000                                                                                                                                                                                                                                                                                                                                         |  |  |  |
| Financing                                            | : | Self BDT 279,000(from existing business) 85%                                                                                                                                                                                                                                                                                                        |  |  |  |
|                                                      |   | Required Investment BDT 50,000(as equity) 15%                                                                                                                                                                                                                                                                                                       |  |  |  |
| Present salary/drawings<br>from business (estimates) | : | BDT 5,000 Taka.                                                                                                                                                                                                                                                                                                                                     |  |  |  |
| Proposed Salary                                      | : | BDT 5,000 Taka.                                                                                                                                                                                                                                                                                                                                     |  |  |  |
| Size of shop                                         | : | 10ft x 15ft= 150 Square ft                                                                                                                                                                                                                                                                                                                          |  |  |  |
| Security of the shop                                 | : | 63,000 Taka.                                                                                                                                                                                                                                                                                                                                        |  |  |  |
| Implementation                                       | : | <ul> <li>The business is planned to be scaled up by investment in existing goods like; mobail lod becash , etc.</li> <li>Average 10% gain on sale.</li> <li>The business is operating by entrepreneur. Existing no Employee.</li> <li>The Shop is Rented</li> <li>Collects goods from Donbari.</li> <li>Agreed grace period is 3 months.</li> </ul> |  |  |  |