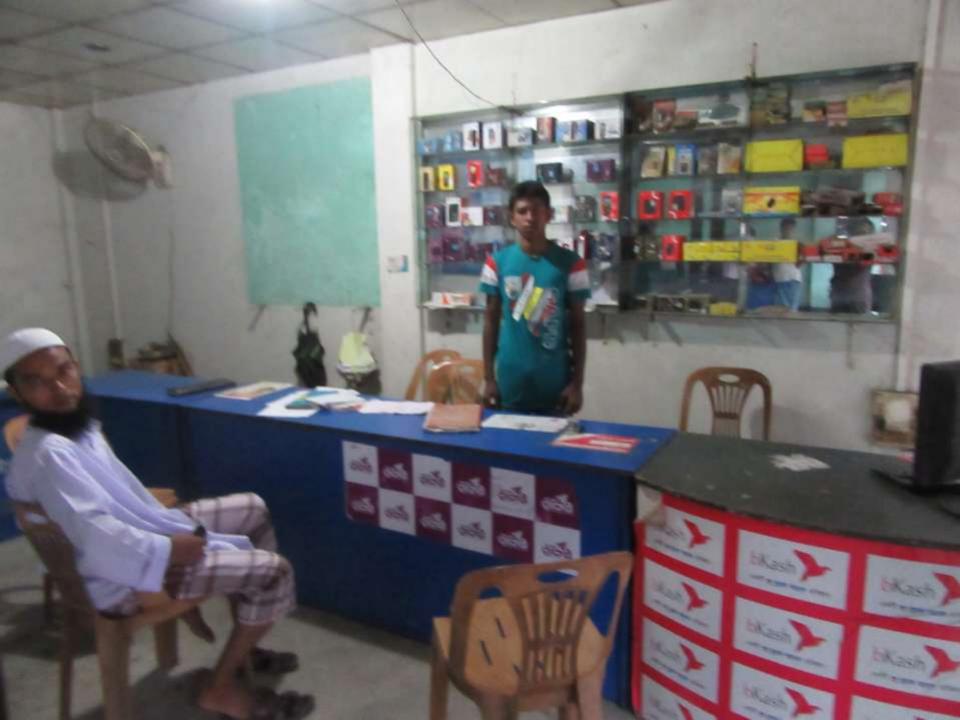

| Proposed Nobin Udyokta Business Info                 |   |                                                                                                                                                                                                                                                                                                                                                     |  |  |  |
|------------------------------------------------------|---|-----------------------------------------------------------------------------------------------------------------------------------------------------------------------------------------------------------------------------------------------------------------------------------------------------------------------------------------------------|--|--|--|
| Business Name                                        | : | KAJAL TALICOM                                                                                                                                                                                                                                                                                                                                       |  |  |  |
| Location                                             | : | kanduaBazar, donbari,Tangail.                                                                                                                                                                                                                                                                                                                       |  |  |  |
| Total Investment in BDT                              | : | BDT 329,000                                                                                                                                                                                                                                                                                                                                         |  |  |  |
| Financing                                            | : | Self BDT 279,000(from existing business) 85%                                                                                                                                                                                                                                                                                                        |  |  |  |
|                                                      |   | Required Investment BDT 50,000(as equity) 15%                                                                                                                                                                                                                                                                                                       |  |  |  |
| Present salary/drawings<br>from business (estimates) | : | BDT 5,000 Taka.                                                                                                                                                                                                                                                                                                                                     |  |  |  |
| Proposed Salary                                      | : | BDT 5,000 Taka.                                                                                                                                                                                                                                                                                                                                     |  |  |  |
| Size of shop                                         | : | 10ft x 15ft= 150 Square ft                                                                                                                                                                                                                                                                                                                          |  |  |  |
| Security of the shop                                 | : | 63,000 Taka.                                                                                                                                                                                                                                                                                                                                        |  |  |  |
| Implementation                                       | : | <ul> <li>The business is planned to be scaled up by investment in existing goods like; mobail lod becash , etc.</li> <li>Average 10% gain on sale.</li> <li>The business is operating by entrepreneur. Existing no Employee.</li> <li>The Shop is Rented</li> <li>Collects goods from Donbari.</li> <li>Agreed grace period is 3 months.</li> </ul> |  |  |  |