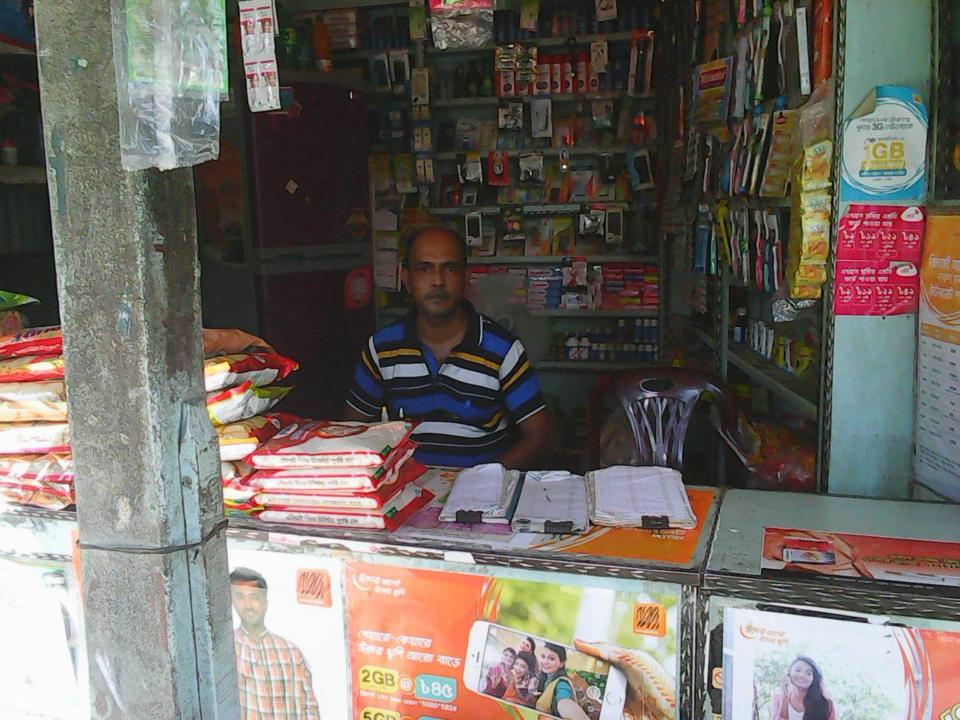

#### Proposed NU Business Name: MAYER DOA TELECOM

Project identification and prepared by: Md, Ansar Ali Modhupur, Tangail Unit,

Project verified by: MD. Mizanur Rahman

| Brief Bio of The Proposed Nobin Udyokta                                                                                                                        |     |                                                                                                                                                                                         |  |  |  |  |  |
|----------------------------------------------------------------------------------------------------------------------------------------------------------------|-----|-----------------------------------------------------------------------------------------------------------------------------------------------------------------------------------------|--|--|--|--|--|
| Name                                                                                                                                                           | :   | MD. BABLU MIA                                                                                                                                                                           |  |  |  |  |  |
| Age                                                                                                                                                            | :   | 07-07-1983(34 Years)                                                                                                                                                                    |  |  |  |  |  |
| Education, till to date                                                                                                                                        | :   | Class Five                                                                                                                                                                              |  |  |  |  |  |
| Marital status                                                                                                                                                 | :   | Married                                                                                                                                                                                 |  |  |  |  |  |
| Children                                                                                                                                                       | :   | 2 Son 1 Daughter                                                                                                                                                                        |  |  |  |  |  |
| No. of siblings:                                                                                                                                               | :   | 1 Brother 3 Sisters                                                                                                                                                                     |  |  |  |  |  |
| Address                                                                                                                                                        | :   | Vill: Dorihasil, P.O: Ambariya Thana: Modhupur Dist: Tangail                                                                                                                            |  |  |  |  |  |
| Parent's and GB related Info<br>(i) Who is GB member<br>(ii) Mother's name<br>(iii) Father's name<br>(iv) GB member's info                                     | ::  | Mother Father<br>MOIFUL BEGUM<br>SHAMSHUL HAQUE<br>Branch: Ketonpur, Centre # 02(Female),<br>Member ID:6981, Group No: 05<br>Member since: 01-08-2000 (17Years)<br>First Ioan: BDT 5000 |  |  |  |  |  |
| Further Information:<br>(v) Who pays GB loan installment<br>(vi) Mobile lady<br>(vii) Grameen Education Loan<br>(viii) Any other loan like GB,<br>BRAC ASA etc | : : | Existing Loan: BDT: 20000, Outstanding loan: BDT: 2193<br>Father<br>No<br>No<br>No                                                                                                      |  |  |  |  |  |

| Proposed Nobin Udyokta Business Info                 |   |                                                                                                                                                                                                                                                                                                             |  |  |  |
|------------------------------------------------------|---|-------------------------------------------------------------------------------------------------------------------------------------------------------------------------------------------------------------------------------------------------------------------------------------------------------------|--|--|--|
| Business Name                                        | : | MAYER DOA TELECOM                                                                                                                                                                                                                                                                                           |  |  |  |
| Location                                             | : | Mirjabari, Modhupur, Tangail                                                                                                                                                                                                                                                                                |  |  |  |
| Total Investment in BDT                              | : | BDT 138700/-                                                                                                                                                                                                                                                                                                |  |  |  |
| Financing                                            | : | Self BDT 78700/-(from existing business) 92%<br>Required Investment BDT 60,000/-(as equity) 08%                                                                                                                                                                                                             |  |  |  |
| Present salary/drawings<br>from business (estimates) | : | BDT 5,000/-                                                                                                                                                                                                                                                                                                 |  |  |  |
| Proposed Salary                                      | : | BDT 5,000/-                                                                                                                                                                                                                                                                                                 |  |  |  |
| Size of shop                                         | : | 10ft x 10ft=100 sft                                                                                                                                                                                                                                                                                         |  |  |  |
| Implementation                                       | : | <ul> <li>The business is planned to be scaled up by investment in existing goods like;Soap,oil,light,Cosmetics,drinks,ditergent. etc.</li> <li>The business is operating by entrepreneur. Existing no employee.</li> <li>Collects goods from Modhupur.</li> <li>Agreed grace period is 3 months.</li> </ul> |  |  |  |