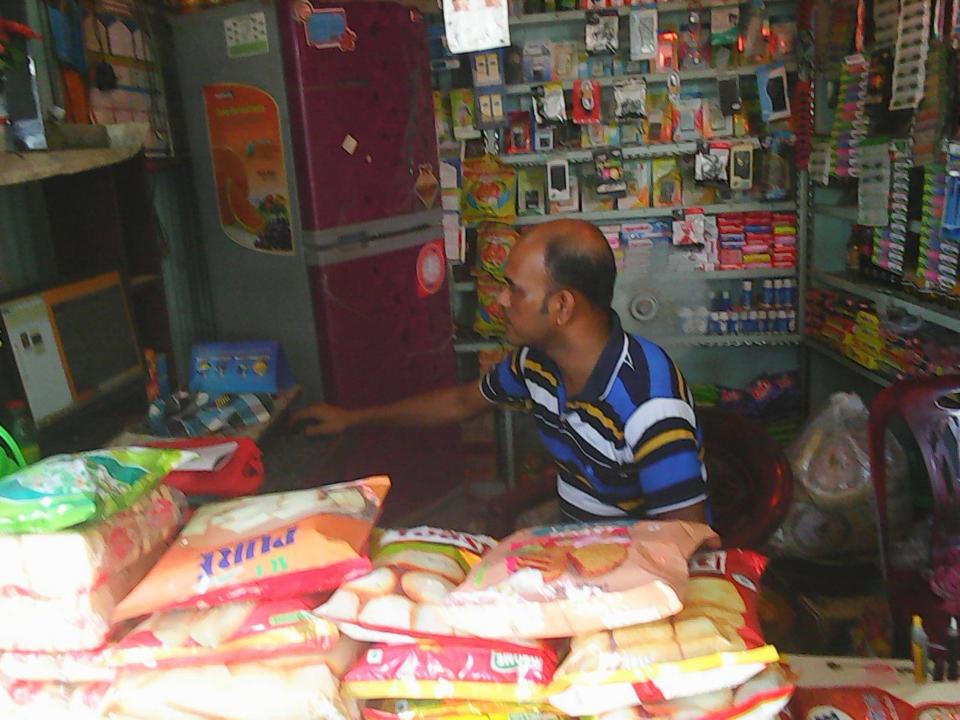

| Proposed Nobin Udyokta Business Info                 |   |                                                                                                                                                                                                                                                                                                             |  |  |  |
|------------------------------------------------------|---|-------------------------------------------------------------------------------------------------------------------------------------------------------------------------------------------------------------------------------------------------------------------------------------------------------------|--|--|--|
| Business Name                                        | : | MAYER DOA TELECOM                                                                                                                                                                                                                                                                                           |  |  |  |
| Location                                             | : | Mirjabari, Modhupur, Tangail                                                                                                                                                                                                                                                                                |  |  |  |
| Total Investment in BDT                              | : | BDT 138700/-                                                                                                                                                                                                                                                                                                |  |  |  |
| Financing                                            | : | Self BDT 78700/-(from existing business) 92%<br>Required Investment BDT 60,000/-(as equity) 08%                                                                                                                                                                                                             |  |  |  |
| Present salary/drawings<br>from business (estimates) | : | BDT 5,000/-                                                                                                                                                                                                                                                                                                 |  |  |  |
| Proposed Salary                                      | : | BDT 5,000/-                                                                                                                                                                                                                                                                                                 |  |  |  |
| Size of shop                                         | : | 10ft x 10ft=100 sft                                                                                                                                                                                                                                                                                         |  |  |  |
| Implementation                                       | : | <ul> <li>The business is planned to be scaled up by investment in existing goods like;Soap,oil,light,Cosmetics,drinks,ditergent. etc.</li> <li>The business is operating by entrepreneur. Existing no employee.</li> <li>Collects goods from Modhupur.</li> <li>Agreed grace period is 3 months.</li> </ul> |  |  |  |

# Strength

Employment: Self: 01 Family:0 Others:0 Experience & Skill : 08 Years Quality goods & services; Skill and experience;

# **O**<sub>PPORTUNITIES</sub>

Huge demand in the community Location of shop;Kusumbi Regular customers;