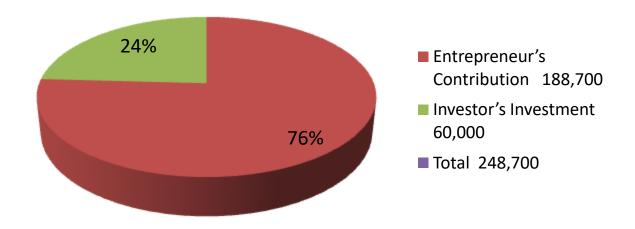

| Proposed Nobin Udyokta Business Info              |   |                                                                                                                                                                                                                                                                                                   |  |  |
|---------------------------------------------------|---|---------------------------------------------------------------------------------------------------------------------------------------------------------------------------------------------------------------------------------------------------------------------------------------------------|--|--|
| Business Name                                     | : | MOMEN HARDWRAE & ELECTRONICS                                                                                                                                                                                                                                                                      |  |  |
| Location                                          | : | Charaljani bazar, Modhupur, Tangail                                                                                                                                                                                                                                                               |  |  |
| Total Investment in BDT                           | : | BDT 248700/-                                                                                                                                                                                                                                                                                      |  |  |
| Financing                                         | : | Self BDT 188700/-(from existing business) 76% Required Investment BDT 60,000/-(as equity) 24%                                                                                                                                                                                                     |  |  |
| Present salary/drawings from business (estimates) | : | BDT 5,000/-                                                                                                                                                                                                                                                                                       |  |  |
| Proposed Salary                                   |   | BDT 5,000/-                                                                                                                                                                                                                                                                                       |  |  |
| Size of shop                                      | : | 15ft x 10ft=150 sft                                                                                                                                                                                                                                                                               |  |  |
| Implementation                                    | : | <ul> <li>The business is planned to be scaled up by investment in existing goods like; Hardware &amp; Electronics Item etc.</li> <li>The business is operating by entrepreneur. Existing no employee.</li> <li>Collects goods from Modhupur.</li> <li>Agreed grace period is 3 months.</li> </ul> |  |  |