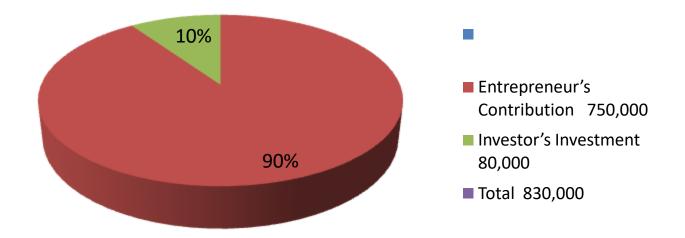

| Investment Breakdown |      |       |         |          |       |         |         |
|----------------------|------|-------|---------|----------|-------|---------|---------|
| Existing             |      |       |         | Proposed |       |         |         |
| Particulars          | Qty. | Unit  | Amount  | Qty.     | Unit  | Amoun   | Propose |
|                      |      | Price | (BDT)   |          | Price | t (BDT) | d Total |
| Medicine Item        |      |       | 650,000 |          |       | 80,000  | 730,000 |
| Security             |      |       | 100000  |          |       |         | 100,000 |
|                      |      |       |         |          |       |         | 0       |
|                      | 0    | 0     | 750,000 | 0        | 0     | 80,000  | 830000  |