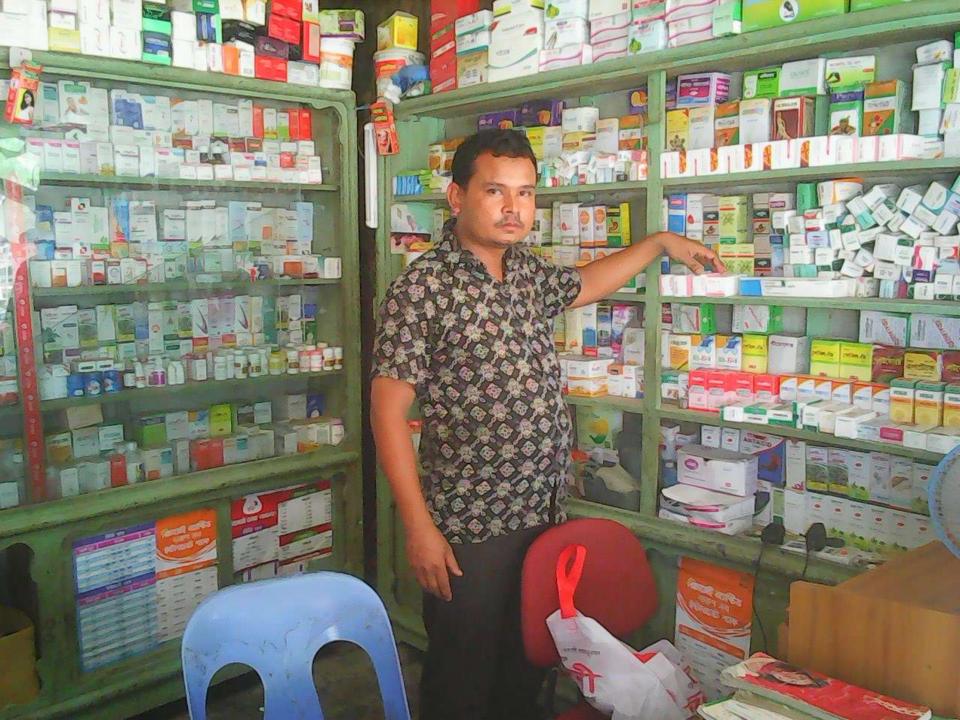

| Proposed Nobin Udyokta Business Info              |   |                                                                                                                                                                                                                                                                                  |  |  |
|---------------------------------------------------|---|----------------------------------------------------------------------------------------------------------------------------------------------------------------------------------------------------------------------------------------------------------------------------------|--|--|
| Business Name                                     | : | REKHA MEDICAL HALL                                                                                                                                                                                                                                                               |  |  |
| Location                                          | : | Mirjabari, Modhupur, Tangail                                                                                                                                                                                                                                                     |  |  |
| Total Investment in BDT                           | : | BDT 830000/-                                                                                                                                                                                                                                                                     |  |  |
| Financing                                         | : | Self BDT 750000/-(from existing business) 92%                                                                                                                                                                                                                                    |  |  |
|                                                   |   | Required Investment BDT 80,000/-(as equity) 08%                                                                                                                                                                                                                                  |  |  |
| Present salary/drawings from business (estimates) | : | BDT 5,000/-                                                                                                                                                                                                                                                                      |  |  |
| Proposed Salary                                   | : | BDT 5,000/-                                                                                                                                                                                                                                                                      |  |  |
| Size of shop                                      | : | 12ft x 15ft=180 sft                                                                                                                                                                                                                                                              |  |  |
| Implementation                                    | : | <ul> <li>The business is planned to be scaled up by investment in existing goods like; Medicine item. etc.</li> <li>The business is operating by entrepreneur. Existing 01 employee.</li> <li>Collects goods from Modhupur.</li> <li>Agreed grace period is 3 months.</li> </ul> |  |  |