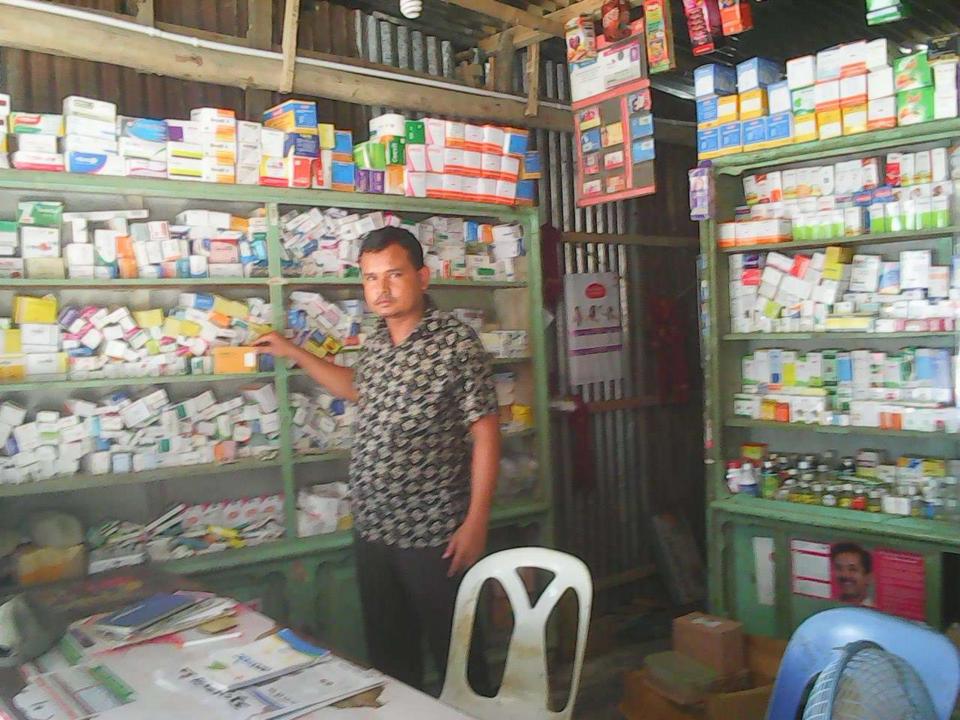

| Proposed Nobin Udyokta Business Info              |   |                                                                                                                                                                                                                                                                                  |  |  |
|---------------------------------------------------|---|----------------------------------------------------------------------------------------------------------------------------------------------------------------------------------------------------------------------------------------------------------------------------------|--|--|
| Business Name                                     | : | REKHA MEDICAL HALL                                                                                                                                                                                                                                                               |  |  |
| Location                                          | : | Mirjabari, Modhupur, Tangail                                                                                                                                                                                                                                                     |  |  |
| Total Investment in BDT                           | : | BDT 830000/-                                                                                                                                                                                                                                                                     |  |  |
| Financing                                         | : | Self BDT 750000/-(from existing business) 92%                                                                                                                                                                                                                                    |  |  |
|                                                   |   | Required Investment BDT 80,000/-(as equity) 08%                                                                                                                                                                                                                                  |  |  |
| Present salary/drawings from business (estimates) | : | BDT 5,000/-                                                                                                                                                                                                                                                                      |  |  |
| Proposed Salary                                   | : | BDT 5,000/-                                                                                                                                                                                                                                                                      |  |  |
| Size of shop                                      | : | 12ft x 15ft=180 sft                                                                                                                                                                                                                                                              |  |  |
| Implementation                                    | : | <ul> <li>The business is planned to be scaled up by investment in existing goods like; Medicine item. etc.</li> <li>The business is operating by entrepreneur. Existing 01 employee.</li> <li>Collects goods from Modhupur.</li> <li>Agreed grace period is 3 months.</li> </ul> |  |  |