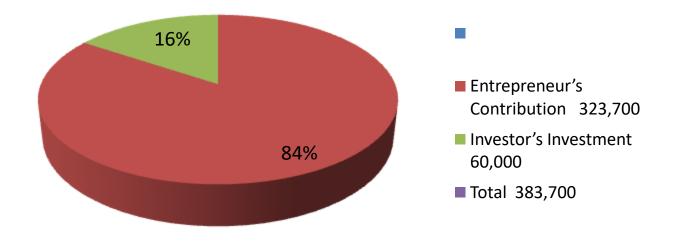

| Proposed Nobin Udyokta Business Info              |            |                                                                                                                                                                                                                                                                                |  |  |
|---------------------------------------------------|------------|--------------------------------------------------------------------------------------------------------------------------------------------------------------------------------------------------------------------------------------------------------------------------------|--|--|
| Business Name                                     | :          | M/S MARIYA RAHMAN TREDARS                                                                                                                                                                                                                                                      |  |  |
| Location                                          | :          | Mirjabari bazar, Modhupur, Tangail                                                                                                                                                                                                                                             |  |  |
| Total Investment in BDT                           | :          | BDT 383700/-                                                                                                                                                                                                                                                                   |  |  |
| Financing                                         | <b> </b> : | Self BDT 323700/-(from existing business) 92%                                                                                                                                                                                                                                  |  |  |
|                                                   |            | Required Investment BDT 60,000/-(as equity) 08%                                                                                                                                                                                                                                |  |  |
| Present salary/drawings from business (estimates) | :          | BDT 5,000/-                                                                                                                                                                                                                                                                    |  |  |
| Proposed Salary                                   | :          | BDT 5,000/-                                                                                                                                                                                                                                                                    |  |  |
| Size of shop                                      | :          | 20ft x 20ft=400 sft                                                                                                                                                                                                                                                            |  |  |
| Implementation                                    | :          | <ul> <li>The business is planned to be scaled up by investment in existing goods like; Grocery Item etc.</li> <li>The business is operating by entrepreneur. Existing no employee.</li> <li>Collects goods from Modhupur.</li> <li>Agreed grace period is 3 months.</li> </ul> |  |  |

| Investment Breakdown |      |       |         |                        |       |         |         |
|----------------------|------|-------|---------|------------------------|-------|---------|---------|
| Existing             |      |       |         | Proposed               |       |         |         |
| Particulars          | Qty. | Unit  | Amount  | nt Qty. Unit Amoun Pro |       |         | Propose |
|                      |      | Price | (BDT)   |                        | Price | t (BDT) | d Total |
| Grocery Item         |      |       | 293,700 |                        |       | 60,000  | 353,700 |
| others               |      |       |         |                        |       |         | 0       |
| Security             |      |       | 30000   |                        |       |         | 30,000  |
|                      |      |       |         |                        |       |         | 0       |
|                      | 0    | 0     | 323,700 | 0                      | 0     | 60,000  | 383700  |