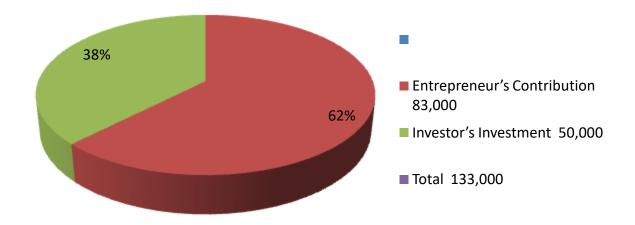

| Investment Breakdown |          |            |        |      |       |               |          |
|----------------------|----------|------------|--------|------|-------|---------------|----------|
|                      | Proposed |            |        |      |       |               |          |
| Particulars          | Qty.     | Unit Price | Amount | Qty. | Unit  | Amount        | Proposed |
|                      |          |            | (BDT)  |      | Price | (BDT)         | Total    |
| Furniture Item etc   |          |            | 83,000 | D    |       | 50,000133,000 |          |
|                      |          |            |        |      |       |               | 0        |
|                      |          |            |        |      |       |               | 0        |
|                      |          |            |        |      |       |               | 0        |
| others               |          |            |        |      |       |               | 0        |
| Security             |          |            | 0      | )    |       |               | 0        |
|                      |          |            |        |      |       |               | 0        |
|                      | 0        | 0          | 83,000 | 0    | 0     | 50,000        | 133000   |