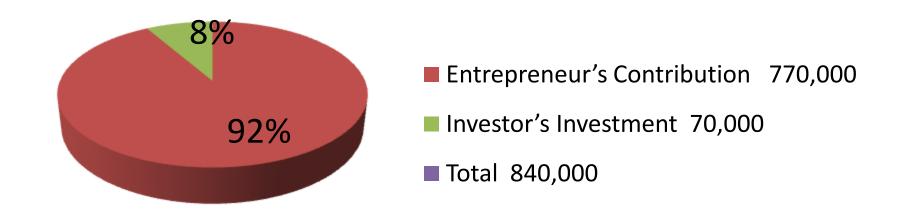

| Proposed Nobin Udyokta Business Info              |   |                                                                                                                                                                                                                                                                           |  |  |  |
|---------------------------------------------------|---|---------------------------------------------------------------------------------------------------------------------------------------------------------------------------------------------------------------------------------------------------------------------------|--|--|--|
| Business Name                                     | : | MS ABID SAHABI POULTRY CASE & GRILL WORKSHOP                                                                                                                                                                                                                              |  |  |  |
| Location                                          | : | Borchowna, Sokhipur, Tangail                                                                                                                                                                                                                                              |  |  |  |
| Total Investment in BDT                           | : | BDT 840,000/-                                                                                                                                                                                                                                                             |  |  |  |
| Financing                                         | : | Self BDT 770,000/-(from existing business) 92% Required Investment BDT 70,000/-(as equity) 8%                                                                                                                                                                             |  |  |  |
| Present salary/drawings from business (estimates) | : | BDT 5,000/-                                                                                                                                                                                                                                                               |  |  |  |
| Proposed Salary                                   | : | BDT 5,000/-                                                                                                                                                                                                                                                               |  |  |  |
| Size of shop                                      | : | 60 ft x 45 ft= 2700 square ft                                                                                                                                                                                                                                             |  |  |  |
| Implementation                                    | : | <ul> <li>Manufacturer of steel item.</li> <li>Average 35% gain on sales.</li> <li>The business is operating by entrepreneur. Existing 3 employees.</li> <li>Collects goods from Tangail.</li> <li>The shop is owned.</li> <li>Agreed grace period is 3 months.</li> </ul> |  |  |  |