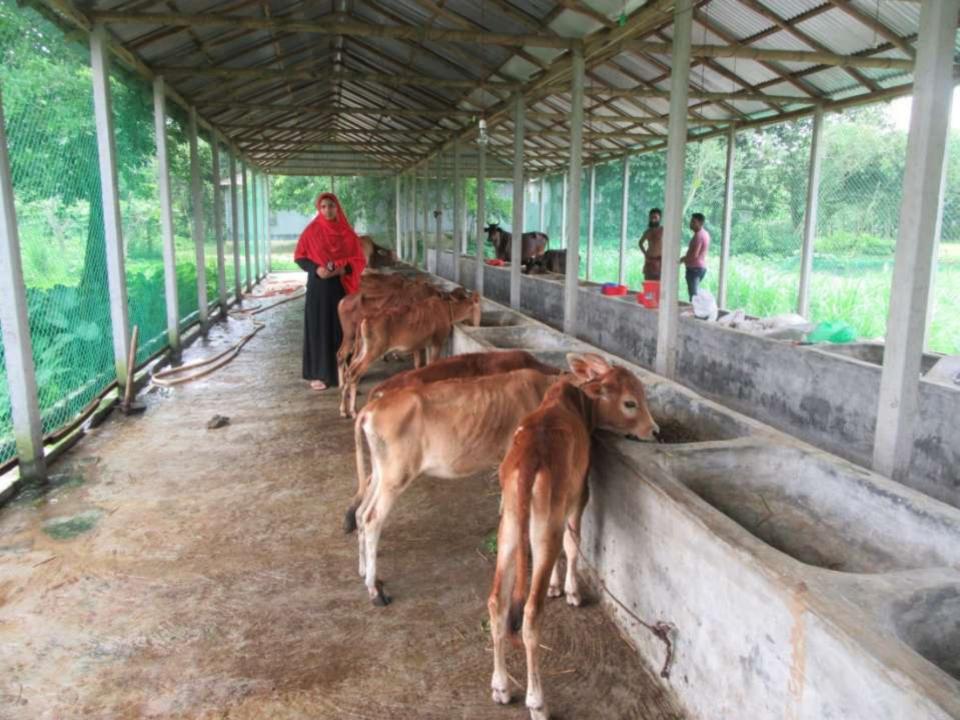

| Proposed Nobin Udyokta Business Info              |   |                                                                                                                                                                                                                                                                                                            |  |  |  |  |  |
|---------------------------------------------------|---|------------------------------------------------------------------------------------------------------------------------------------------------------------------------------------------------------------------------------------------------------------------------------------------------------------|--|--|--|--|--|
| Business Name                                     | : | SUMAIYA DAIRY FARM                                                                                                                                                                                                                                                                                         |  |  |  |  |  |
| Location                                          | : | Daripaka, Sokhipur, Tangail                                                                                                                                                                                                                                                                                |  |  |  |  |  |
| Total Investment in BDT                           | : | BDT 170,000/-                                                                                                                                                                                                                                                                                              |  |  |  |  |  |
| Financing                                         | : | Self BDT 90,000/-(from existing business) 53%                                                                                                                                                                                                                                                              |  |  |  |  |  |
|                                                   |   | Required Investment BDT 80,000/-(as equity) 47%                                                                                                                                                                                                                                                            |  |  |  |  |  |
| Present salary/drawings from business (estimates) | : | BDT 5,000/-                                                                                                                                                                                                                                                                                                |  |  |  |  |  |
| Proposed Salary                                   | : | BDT 5,000/-                                                                                                                                                                                                                                                                                                |  |  |  |  |  |
| Size of shop                                      | : | 70 ft x 18 ft= 1260 square ft                                                                                                                                                                                                                                                                              |  |  |  |  |  |
| Implementation                                    | : | <ul> <li>She has two cow and nine ox in her farm.</li> <li>Average milk production is 10 liter in a day.</li> <li>The business is operating by entrepreneur. Existing no employees.</li> <li>Collects goods from Tangail.</li> <li>The farm is owned.</li> <li>Agreed grace period is 3 months.</li> </ul> |  |  |  |  |  |