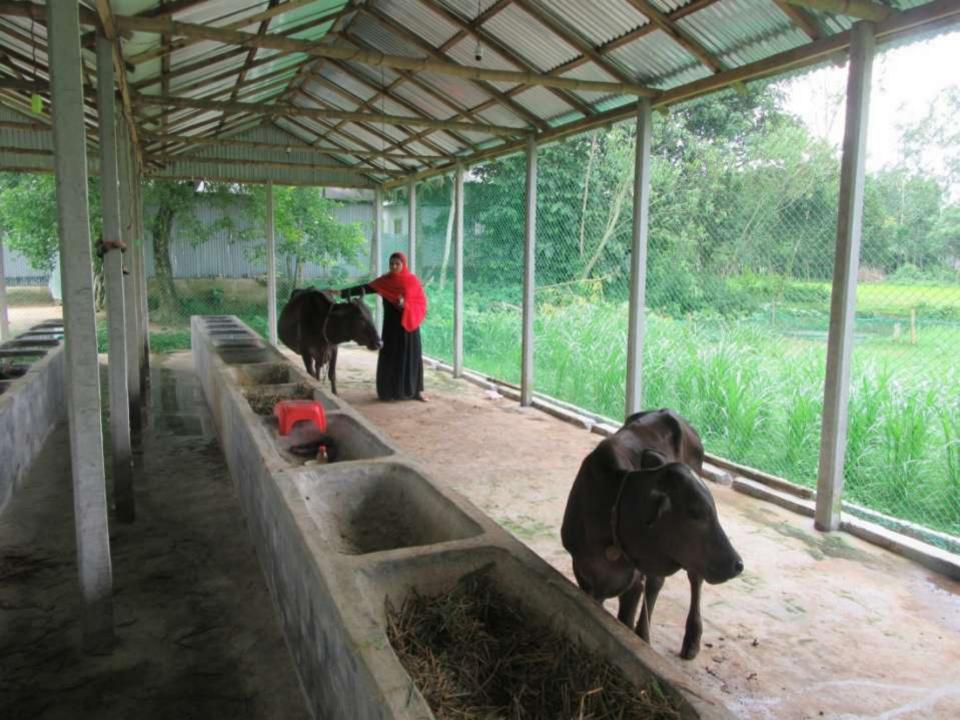

| Proposed Nobin Udyokta Business Info              |   |                                                                                                                                                                                                                                                                                                            |  |  |  |  |  |
|---------------------------------------------------|---|------------------------------------------------------------------------------------------------------------------------------------------------------------------------------------------------------------------------------------------------------------------------------------------------------------|--|--|--|--|--|
| Business Name                                     | : | SUMAIYA DAIRY FARM                                                                                                                                                                                                                                                                                         |  |  |  |  |  |
| Location                                          | : | Daripaka, Sokhipur, Tangail                                                                                                                                                                                                                                                                                |  |  |  |  |  |
| Total Investment in BDT                           | : | BDT 170,000/-                                                                                                                                                                                                                                                                                              |  |  |  |  |  |
| Financing                                         | : | Self BDT 90,000/-(from existing business) 53%                                                                                                                                                                                                                                                              |  |  |  |  |  |
|                                                   |   | Required Investment BDT 80,000/-(as equity) 47%                                                                                                                                                                                                                                                            |  |  |  |  |  |
| Present salary/drawings from business (estimates) | : | BDT 5,000/-                                                                                                                                                                                                                                                                                                |  |  |  |  |  |
| Proposed Salary                                   | : | BDT 5,000/-                                                                                                                                                                                                                                                                                                |  |  |  |  |  |
| Size of shop                                      | : | 70 ft x 18 ft= 1260 square ft                                                                                                                                                                                                                                                                              |  |  |  |  |  |
| Implementation                                    | : | <ul> <li>She has two cow and nine ox in her farm.</li> <li>Average milk production is 10 liter in a day.</li> <li>The business is operating by entrepreneur. Existing no employees.</li> <li>Collects goods from Tangail.</li> <li>The farm is owned.</li> <li>Agreed grace period is 3 months.</li> </ul> |  |  |  |  |  |