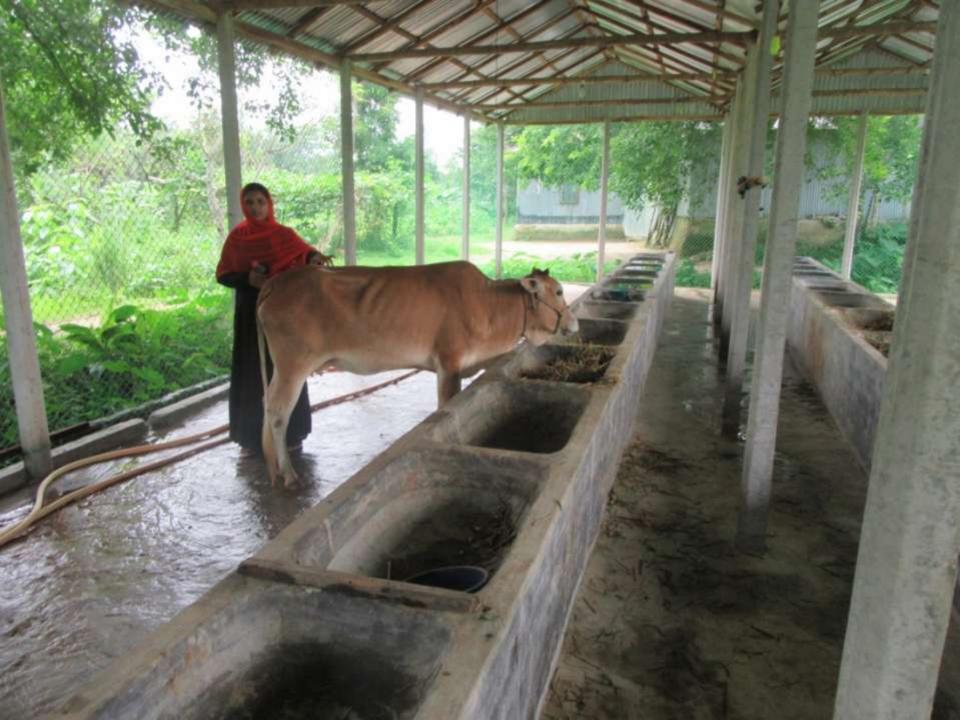

| Proposed Nobin Udyokta Business Info              |   |                                                                                                                                                                                                                                                                                                            |  |  |  |  |  |
|---------------------------------------------------|---|------------------------------------------------------------------------------------------------------------------------------------------------------------------------------------------------------------------------------------------------------------------------------------------------------------|--|--|--|--|--|
| Business Name                                     | : | SUMAIYA DAIRY FARM                                                                                                                                                                                                                                                                                         |  |  |  |  |  |
| Location                                          | : | Daripaka, Sokhipur, Tangail                                                                                                                                                                                                                                                                                |  |  |  |  |  |
| Total Investment in BDT                           | : | BDT 170,000/-                                                                                                                                                                                                                                                                                              |  |  |  |  |  |
| Financing                                         | : | Self BDT 90,000/-(from existing business) 53%                                                                                                                                                                                                                                                              |  |  |  |  |  |
|                                                   |   | Required Investment BDT 80,000/-(as equity) 47%                                                                                                                                                                                                                                                            |  |  |  |  |  |
| Present salary/drawings from business (estimates) | : | BDT 5,000/-                                                                                                                                                                                                                                                                                                |  |  |  |  |  |
| Proposed Salary                                   | : | BDT 5,000/-                                                                                                                                                                                                                                                                                                |  |  |  |  |  |
| Size of shop                                      | : | 70 ft x 18 ft= 1260 square ft                                                                                                                                                                                                                                                                              |  |  |  |  |  |
| Implementation                                    | : | <ul> <li>She has two cow and nine ox in her farm.</li> <li>Average milk production is 10 liter in a day.</li> <li>The business is operating by entrepreneur. Existing no employees.</li> <li>Collects goods from Tangail.</li> <li>The farm is owned.</li> <li>Agreed grace period is 3 months.</li> </ul> |  |  |  |  |  |