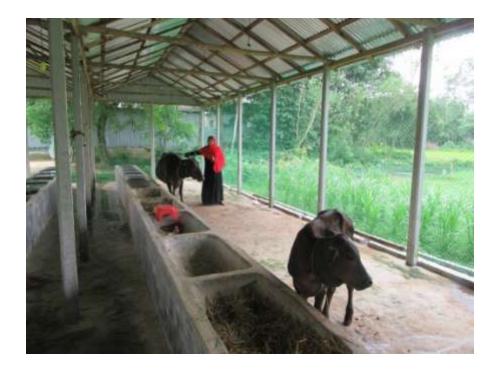

| Proposed Nobin Udyokta Business Info              |   |                                                                                                                                                                                                                                                                                                            |  |  |  |  |  |
|---------------------------------------------------|---|------------------------------------------------------------------------------------------------------------------------------------------------------------------------------------------------------------------------------------------------------------------------------------------------------------|--|--|--|--|--|
| Business Name                                     | : | SUMAIYA DAIRY FARM                                                                                                                                                                                                                                                                                         |  |  |  |  |  |
| Location                                          | : | Daripaka, Sokhipur, Tangail                                                                                                                                                                                                                                                                                |  |  |  |  |  |
| Total Investment in BDT                           | : | BDT 170,000/-                                                                                                                                                                                                                                                                                              |  |  |  |  |  |
| Financing                                         | : | Self BDT 90,000/-(from existing business) 53%                                                                                                                                                                                                                                                              |  |  |  |  |  |
|                                                   |   | Required Investment BDT 80,000/-(as equity) 47%                                                                                                                                                                                                                                                            |  |  |  |  |  |
| Present salary/drawings from business (estimates) | : | BDT 5,000/-                                                                                                                                                                                                                                                                                                |  |  |  |  |  |
| Proposed Salary                                   | : | BDT 5,000/-                                                                                                                                                                                                                                                                                                |  |  |  |  |  |
| Size of shop                                      | : | 70 ft x 18 ft= 1260 square ft                                                                                                                                                                                                                                                                              |  |  |  |  |  |
| Implementation                                    | : | <ul> <li>She has two cow and nine ox in her farm.</li> <li>Average milk production is 10 liter in a day.</li> <li>The business is operating by entrepreneur. Existing no employees.</li> <li>Collects goods from Tangail.</li> <li>The farm is owned.</li> <li>Agreed grace period is 3 months.</li> </ul> |  |  |  |  |  |