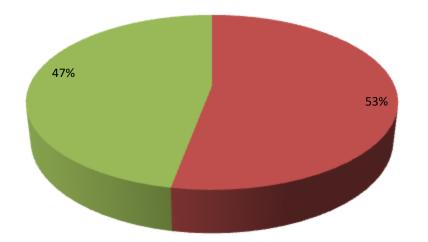

| Proposed Nobin Udyokta Business Info              |   |                                                                                                                                                                                                                                                                                                            |  |  |  |  |  |
|---------------------------------------------------|---|------------------------------------------------------------------------------------------------------------------------------------------------------------------------------------------------------------------------------------------------------------------------------------------------------------|--|--|--|--|--|
| Business Name                                     | : | SUMAIYA DAIRY FARM                                                                                                                                                                                                                                                                                         |  |  |  |  |  |
| Location                                          | : | Daripaka, Sokhipur, Tangail                                                                                                                                                                                                                                                                                |  |  |  |  |  |
| Total Investment in BDT                           | : | BDT 170,000/-                                                                                                                                                                                                                                                                                              |  |  |  |  |  |
| Financing                                         | : | Self BDT 90,000/-(from existing business) 53%                                                                                                                                                                                                                                                              |  |  |  |  |  |
|                                                   |   | Required Investment BDT 80,000/-(as equity) 47%                                                                                                                                                                                                                                                            |  |  |  |  |  |
| Present salary/drawings from business (estimates) | : | BDT 5,000/-                                                                                                                                                                                                                                                                                                |  |  |  |  |  |
| Proposed Salary                                   | : | BDT 5,000/-                                                                                                                                                                                                                                                                                                |  |  |  |  |  |
| Size of shop                                      | : | 70 ft x 18 ft= 1260 square ft                                                                                                                                                                                                                                                                              |  |  |  |  |  |
| Implementation                                    | : | <ul> <li>She has two cow and nine ox in her farm.</li> <li>Average milk production is 10 liter in a day.</li> <li>The business is operating by entrepreneur. Existing no employees.</li> <li>Collects goods from Tangail.</li> <li>The farm is owned.</li> <li>Agreed grace period is 3 months.</li> </ul> |  |  |  |  |  |