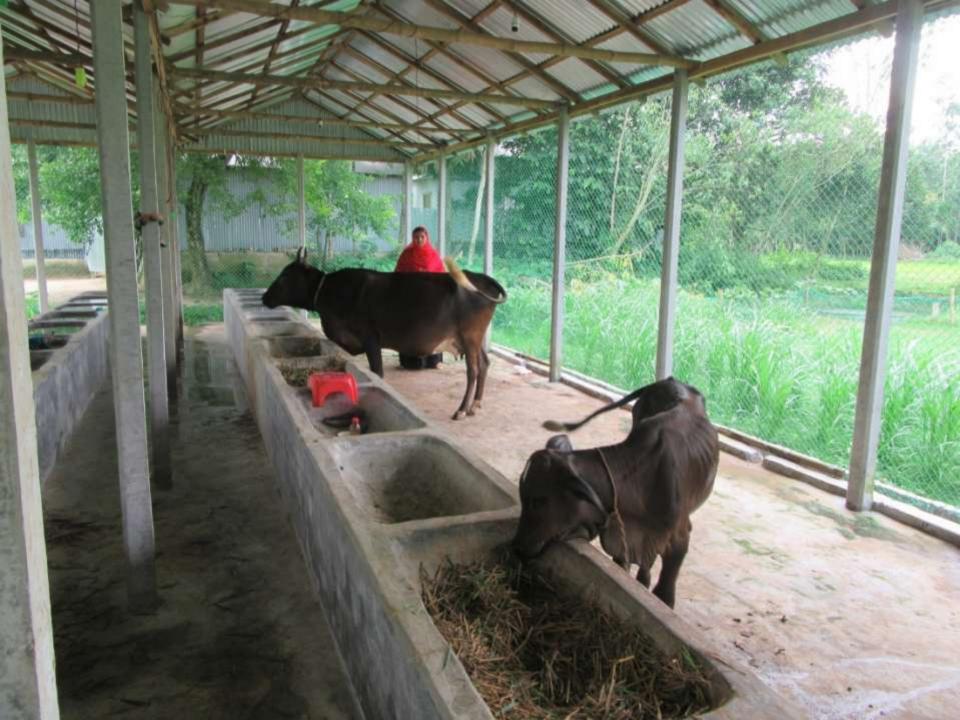

| Proposed Nobin Udyokta Business Info              |   |                                                                                                                                                                                                                                                                                                            |  |  |  |  |  |
|---------------------------------------------------|---|------------------------------------------------------------------------------------------------------------------------------------------------------------------------------------------------------------------------------------------------------------------------------------------------------------|--|--|--|--|--|
| Business Name                                     | : | SUMAIYA DAIRY FARM                                                                                                                                                                                                                                                                                         |  |  |  |  |  |
| Location                                          | : | Daripaka, Sokhipur, Tangail                                                                                                                                                                                                                                                                                |  |  |  |  |  |
| Total Investment in BDT                           | : | BDT 170,000/-                                                                                                                                                                                                                                                                                              |  |  |  |  |  |
| Financing                                         | : | Self BDT 90,000/-(from existing business) 53%                                                                                                                                                                                                                                                              |  |  |  |  |  |
|                                                   |   | Required Investment BDT 80,000/-(as equity) 47%                                                                                                                                                                                                                                                            |  |  |  |  |  |
| Present salary/drawings from business (estimates) | : | BDT 5,000/-                                                                                                                                                                                                                                                                                                |  |  |  |  |  |
| Proposed Salary                                   | : | BDT 5,000/-                                                                                                                                                                                                                                                                                                |  |  |  |  |  |
| Size of shop                                      | : | 70 ft x 18 ft= 1260 square ft                                                                                                                                                                                                                                                                              |  |  |  |  |  |
| Implementation                                    | : | <ul> <li>She has two cow and nine ox in her farm.</li> <li>Average milk production is 10 liter in a day.</li> <li>The business is operating by entrepreneur. Existing no employees.</li> <li>Collects goods from Tangail.</li> <li>The farm is owned.</li> <li>Agreed grace period is 3 months.</li> </ul> |  |  |  |  |  |