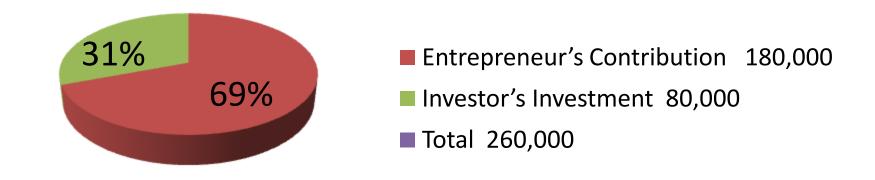

| Investment Breakdown |                                   |       |              |          |        |        |          |
|----------------------|-----------------------------------|-------|--------------|----------|--------|--------|----------|
| Existing             |                                   |       |              | Proposed |        |        |          |
| Particulars          | Particulars Qty. Unit Price Amour |       | Amount (BDT) | Qty      | Unit   | Amount | Proposed |
|                      |                                   |       |              |          | Price  | (BDT)  | Total    |
| Cow                  | 3                                 | 40000 | 120,000      | 1        | 80000  | 80,000 | 200,000  |
| Calf                 | 2                                 | 30000 | 60,000       | 0        | 0      | 0      | 60,000   |
| Total                | 5                                 | 70000 | 180,000      | 1        | 80,000 | 80,000 | 260,000  |