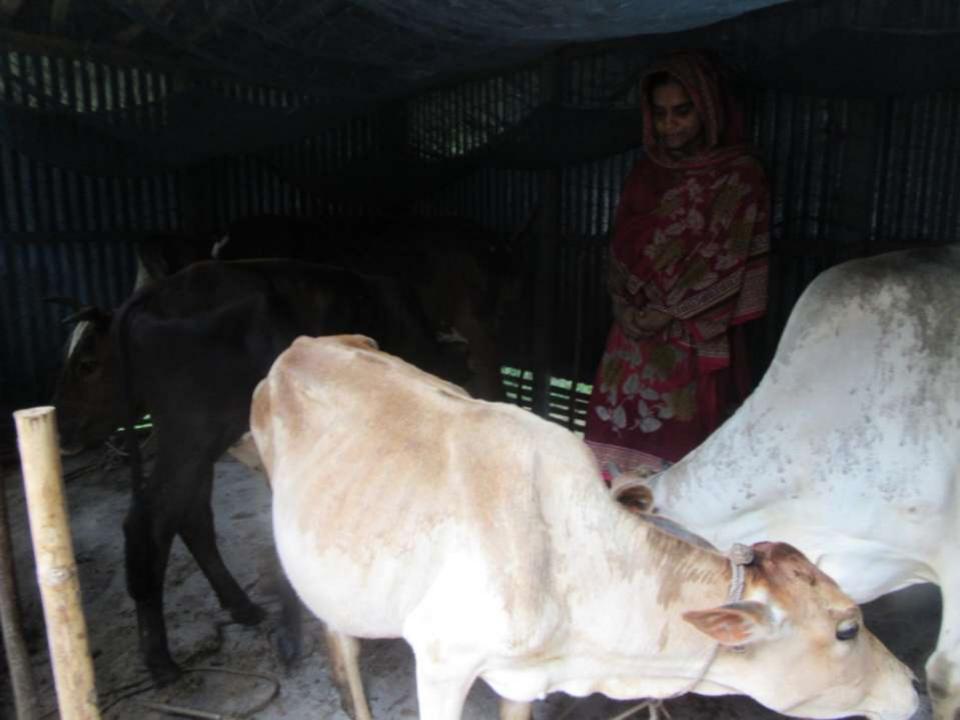

| Proposed Nobin Udyokta Business Info              |                                |                                                                                                                                                                                                                                                                                                                                     |  |  |  |
|---------------------------------------------------|--------------------------------|-------------------------------------------------------------------------------------------------------------------------------------------------------------------------------------------------------------------------------------------------------------------------------------------------------------------------------------|--|--|--|
| Business Name                                     | :                              | AYESHA DAIRY FARM                                                                                                                                                                                                                                                                                                                   |  |  |  |
| Location                                          | :                              | Kania Bazaar, Sonar Chala, Sokhipur, Tangail                                                                                                                                                                                                                                                                                        |  |  |  |
| Total Investment in BDT                           | :                              | BDT 260,000/-                                                                                                                                                                                                                                                                                                                       |  |  |  |
| Financing                                         | :                              | Self BDT 180,000/-(from existing business) 69%                                                                                                                                                                                                                                                                                      |  |  |  |
|                                                   |                                | Required Investment BDT 80,000/-(as equity) 31%                                                                                                                                                                                                                                                                                     |  |  |  |
| Present salary/drawings from business (estimates) | :                              | BDT 5,000/-                                                                                                                                                                                                                                                                                                                         |  |  |  |
| Proposed Salary                                   | :                              | BDT 5,000/-                                                                                                                                                                                                                                                                                                                         |  |  |  |
| Size of shop                                      | : 12 ft x 10 ft= 120 square ft |                                                                                                                                                                                                                                                                                                                                     |  |  |  |
| Implementation :                                  |                                | <ul> <li>He has three cow and one calf in his farm.</li> <li>Average daily milk production is 15 liter and milk price is BDT 50.</li> <li>The business is operating by entrepreneur. Existing no employees.</li> <li>Collects goods from Sokhipur.</li> <li>The shop is owned.</li> <li>Agreed grace period is 3 months.</li> </ul> |  |  |  |

# Pictures

# **FAMILY PICTURE**