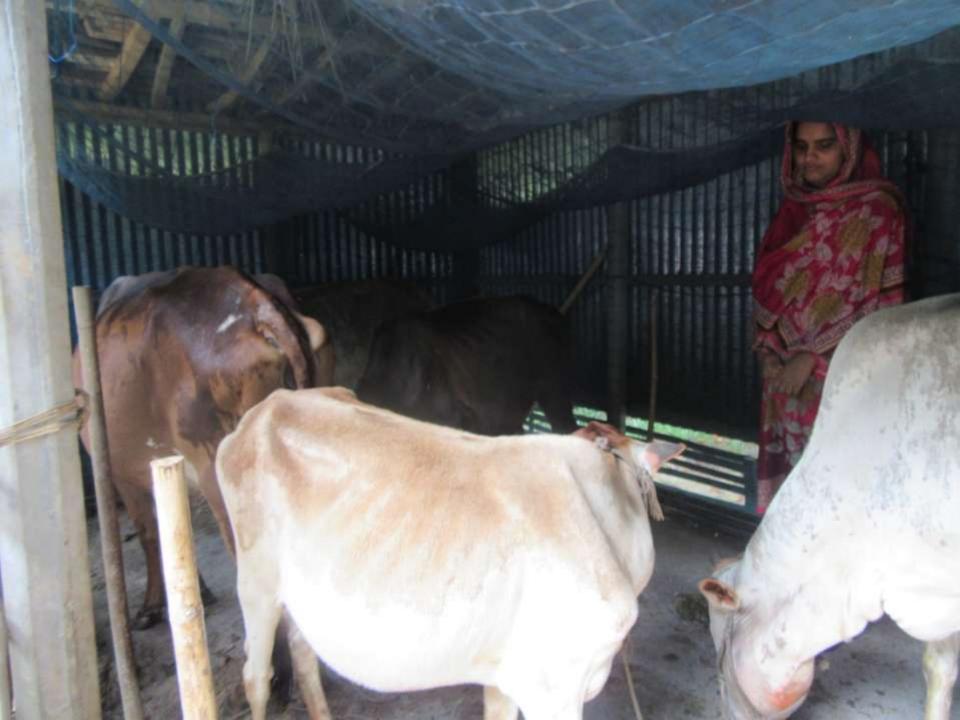

| Proposed Nobin Udyokta Business Info              |                                |                                                                                                                                                                                                                                                                                                                                     |  |  |  |
|---------------------------------------------------|--------------------------------|-------------------------------------------------------------------------------------------------------------------------------------------------------------------------------------------------------------------------------------------------------------------------------------------------------------------------------------|--|--|--|
| Business Name                                     | :                              | AYESHA DAIRY FARM                                                                                                                                                                                                                                                                                                                   |  |  |  |
| Location                                          | :                              | Kania Bazaar, Sonar Chala, Sokhipur, Tangail                                                                                                                                                                                                                                                                                        |  |  |  |
| Total Investment in BDT                           | :                              | BDT 260,000/-                                                                                                                                                                                                                                                                                                                       |  |  |  |
| Financing                                         | :                              | Self BDT 180,000/-(from existing business) 69%                                                                                                                                                                                                                                                                                      |  |  |  |
|                                                   |                                | Required Investment BDT 80,000/-(as equity) 31%                                                                                                                                                                                                                                                                                     |  |  |  |
| Present salary/drawings from business (estimates) | :                              | BDT 5,000/-                                                                                                                                                                                                                                                                                                                         |  |  |  |
| Proposed Salary                                   | :                              | BDT 5,000/-                                                                                                                                                                                                                                                                                                                         |  |  |  |
| Size of shop                                      | : 12 ft x 10 ft= 120 square ft |                                                                                                                                                                                                                                                                                                                                     |  |  |  |
| Implementation :                                  |                                | <ul> <li>He has three cow and one calf in his farm.</li> <li>Average daily milk production is 15 liter and milk price is BDT 50.</li> <li>The business is operating by entrepreneur. Existing no employees.</li> <li>Collects goods from Sokhipur.</li> <li>The shop is owned.</li> <li>Agreed grace period is 3 months.</li> </ul> |  |  |  |

# Pictures

# **FAMILY PICTURE**