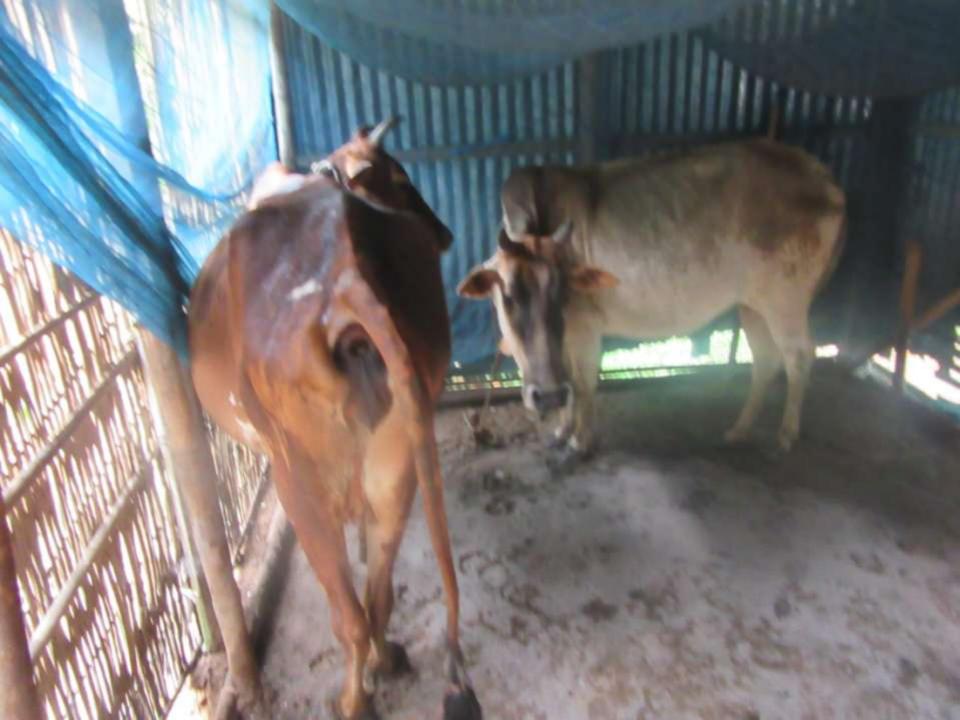

| Proposed Nobin Udyokta Business Info              |                                |                                                                                                                                                                                                                                                                                                                                     |  |  |  |
|---------------------------------------------------|--------------------------------|-------------------------------------------------------------------------------------------------------------------------------------------------------------------------------------------------------------------------------------------------------------------------------------------------------------------------------------|--|--|--|
| Business Name                                     | :                              | AYESHA DAIRY FARM                                                                                                                                                                                                                                                                                                                   |  |  |  |
| Location                                          | :                              | Kania Bazaar, Sonar Chala, Sokhipur, Tangail                                                                                                                                                                                                                                                                                        |  |  |  |
| Total Investment in BDT                           | :                              | BDT 260,000/-                                                                                                                                                                                                                                                                                                                       |  |  |  |
| Financing                                         | :                              | Self BDT 180,000/-(from existing business) 69%                                                                                                                                                                                                                                                                                      |  |  |  |
|                                                   |                                | Required Investment BDT 80,000/-(as equity) 31%                                                                                                                                                                                                                                                                                     |  |  |  |
| Present salary/drawings from business (estimates) | :                              | BDT 5,000/-                                                                                                                                                                                                                                                                                                                         |  |  |  |
| Proposed Salary                                   | :                              | BDT 5,000/-                                                                                                                                                                                                                                                                                                                         |  |  |  |
| Size of shop                                      | : 12 ft x 10 ft= 120 square ft |                                                                                                                                                                                                                                                                                                                                     |  |  |  |
| Implementation :                                  |                                | <ul> <li>He has three cow and one calf in his farm.</li> <li>Average daily milk production is 15 liter and milk price is BDT 50.</li> <li>The business is operating by entrepreneur. Existing no employees.</li> <li>Collects goods from Sokhipur.</li> <li>The shop is owned.</li> <li>Agreed grace period is 3 months.</li> </ul> |  |  |  |

| Investment Breakdown |                                   |       |              |          |        |        |          |
|----------------------|-----------------------------------|-------|--------------|----------|--------|--------|----------|
| Existing             |                                   |       |              | Proposed |        |        |          |
| Particulars          | Particulars Qty. Unit Price Amour |       | Amount (BDT) | Qty      | Unit   | Amount | Proposed |
|                      |                                   |       |              |          | Price  | (BDT)  | Total    |
| Cow                  | 3                                 | 40000 | 120,000      | 1        | 80000  | 80,000 | 200,000  |
| Calf                 | 2                                 | 30000 | 60,000       | 0        | 0      | 0      | 60,000   |
| Total                | 5                                 | 70000 | 180,000      | 1        | 80,000 | 80,000 | 260,000  |