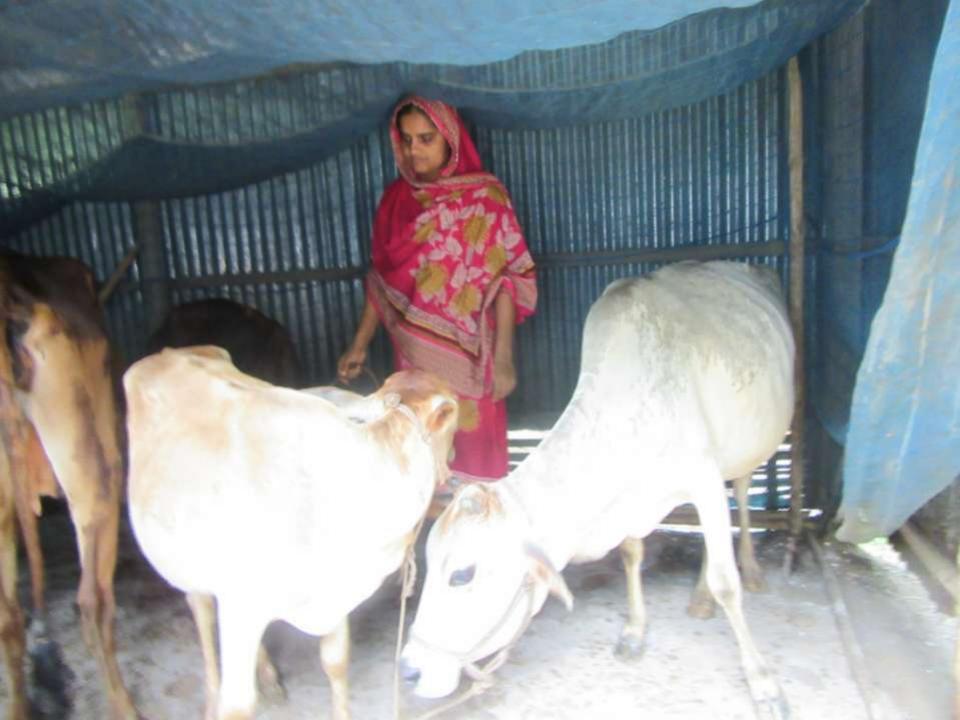

| Proposed Nobin Udyokta Business Info              |                                |                                                                                                                                                                                                                                                                                                                                     |  |  |  |
|---------------------------------------------------|--------------------------------|-------------------------------------------------------------------------------------------------------------------------------------------------------------------------------------------------------------------------------------------------------------------------------------------------------------------------------------|--|--|--|
| Business Name                                     | :                              | AYESHA DAIRY FARM                                                                                                                                                                                                                                                                                                                   |  |  |  |
| Location                                          | :                              | Kania Bazaar, Sonar Chala, Sokhipur, Tangail                                                                                                                                                                                                                                                                                        |  |  |  |
| Total Investment in BDT                           | :                              | BDT 260,000/-                                                                                                                                                                                                                                                                                                                       |  |  |  |
| Financing                                         | :                              | Self BDT 180,000/-(from existing business) 69%                                                                                                                                                                                                                                                                                      |  |  |  |
|                                                   |                                | Required Investment BDT 80,000/-(as equity) 31%                                                                                                                                                                                                                                                                                     |  |  |  |
| Present salary/drawings from business (estimates) | :                              | BDT 5,000/-                                                                                                                                                                                                                                                                                                                         |  |  |  |
| Proposed Salary                                   | :                              | BDT 5,000/-                                                                                                                                                                                                                                                                                                                         |  |  |  |
| Size of shop                                      | : 12 ft x 10 ft= 120 square ft |                                                                                                                                                                                                                                                                                                                                     |  |  |  |
| Implementation :                                  |                                | <ul> <li>He has three cow and one calf in his farm.</li> <li>Average daily milk production is 15 liter and milk price is BDT 50.</li> <li>The business is operating by entrepreneur. Existing no employees.</li> <li>Collects goods from Sokhipur.</li> <li>The shop is owned.</li> <li>Agreed grace period is 3 months.</li> </ul> |  |  |  |

| Investment Breakdown |                                   |       |              |          |        |        |          |
|----------------------|-----------------------------------|-------|--------------|----------|--------|--------|----------|
| Existing             |                                   |       |              | Proposed |        |        |          |
| Particulars          | Particulars Qty. Unit Price Amour |       | Amount (BDT) | Qty      | Unit   | Amount | Proposed |
|                      |                                   |       |              |          | Price  | (BDT)  | Total    |
| Cow                  | 3                                 | 40000 | 120,000      | 1        | 80000  | 80,000 | 200,000  |
| Calf                 | 2                                 | 30000 | 60,000       | 0        | 0      | 0      | 60,000   |
| Total                | 5                                 | 70000 | 180,000      | 1        | 80,000 | 80,000 | 260,000  |