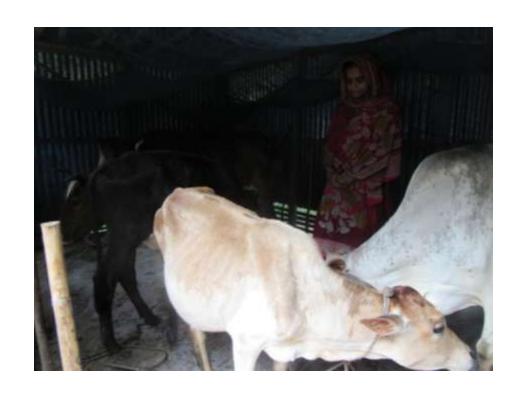

| Proposed Nobin Udyokta Business Info              |                                |                                                                                                                                                                                                                                                                                                                                     |  |  |  |
|---------------------------------------------------|--------------------------------|-------------------------------------------------------------------------------------------------------------------------------------------------------------------------------------------------------------------------------------------------------------------------------------------------------------------------------------|--|--|--|
| Business Name                                     | :                              | AYESHA DAIRY FARM                                                                                                                                                                                                                                                                                                                   |  |  |  |
| Location                                          | :                              | Kania Bazaar, Sonar Chala, Sokhipur, Tangail                                                                                                                                                                                                                                                                                        |  |  |  |
| Total Investment in BDT                           | :                              | BDT 260,000/-                                                                                                                                                                                                                                                                                                                       |  |  |  |
| Financing                                         | :                              | Self BDT 180,000/-(from existing business) 69%                                                                                                                                                                                                                                                                                      |  |  |  |
|                                                   |                                | Required Investment BDT 80,000/-(as equity) 31%                                                                                                                                                                                                                                                                                     |  |  |  |
| Present salary/drawings from business (estimates) | :                              | BDT 5,000/-                                                                                                                                                                                                                                                                                                                         |  |  |  |
| Proposed Salary                                   | :                              | BDT 5,000/-                                                                                                                                                                                                                                                                                                                         |  |  |  |
| Size of shop                                      | : 12 ft x 10 ft= 120 square ft |                                                                                                                                                                                                                                                                                                                                     |  |  |  |
| Implementation :                                  |                                | <ul> <li>He has three cow and one calf in his farm.</li> <li>Average daily milk production is 15 liter and milk price is BDT 50.</li> <li>The business is operating by entrepreneur. Existing no employees.</li> <li>Collects goods from Sokhipur.</li> <li>The shop is owned.</li> <li>Agreed grace period is 3 months.</li> </ul> |  |  |  |

# Pictures

# **FAMILY PICTURE**