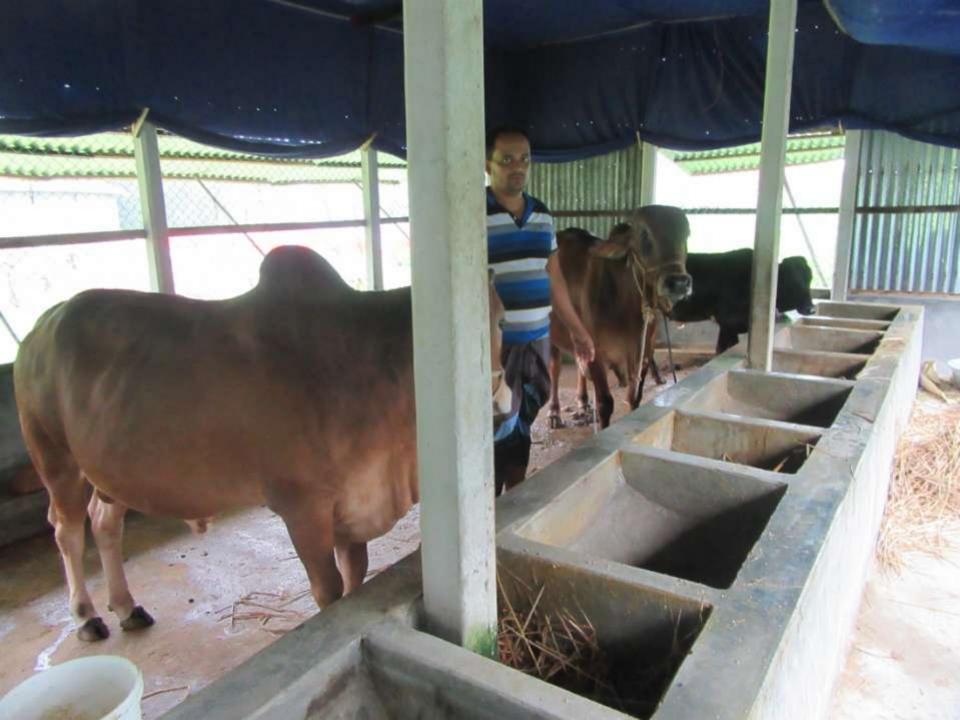

| Proposed Nobin Udyokta Business Info                 |   |                                                                                                                                                                                                                                                                                                                                  |  |  |  |
|------------------------------------------------------|---|----------------------------------------------------------------------------------------------------------------------------------------------------------------------------------------------------------------------------------------------------------------------------------------------------------------------------------|--|--|--|
| Business Name                                        | : | BATEN DAIRY FARM                                                                                                                                                                                                                                                                                                                 |  |  |  |
| Location                                             | : | Kania Bazaar, Sonar Chala, Sokhipur, Tangail                                                                                                                                                                                                                                                                                     |  |  |  |
| Total Investment in BDT                              | : | BDT 320,000/-                                                                                                                                                                                                                                                                                                                    |  |  |  |
| Financing                                            | : | Self BDT 240,000/-(from existing business) 75%                                                                                                                                                                                                                                                                                   |  |  |  |
|                                                      |   | Required Investment BDT 80,000/-(as equity) 25%                                                                                                                                                                                                                                                                                  |  |  |  |
| Present salary/drawings<br>from business (estimates) | : | BDT 5,000/-                                                                                                                                                                                                                                                                                                                      |  |  |  |
| Proposed Salary                                      | : | BDT 5,000/-                                                                                                                                                                                                                                                                                                                      |  |  |  |
| Size of shop                                         | : | 24 ft x 15 ft= 360 square ft                                                                                                                                                                                                                                                                                                     |  |  |  |
| Implementation                                       | : | <ul> <li>He has one cow and three ox in his farm.</li> <li>Average daily milk production is 8 liter and milk price is BDT 50.</li> <li>The business is operating by entrepreneur. Existing no employees.</li> <li>Collects goods from Sokhipur.</li> <li>The shop is owned.</li> <li>Agreed grace period is 3 months.</li> </ul> |  |  |  |

Pictures