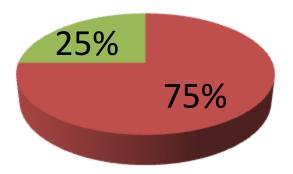

| Proposed Nobin Udyokta Business Info                 |   |                                                                                                                                                                                                                                                                                                                                  |  |  |  |
|------------------------------------------------------|---|----------------------------------------------------------------------------------------------------------------------------------------------------------------------------------------------------------------------------------------------------------------------------------------------------------------------------------|--|--|--|
| Business Name                                        | : | BATEN DAIRY FARM                                                                                                                                                                                                                                                                                                                 |  |  |  |
| Location                                             | : | Kania Bazaar, Sonar Chala, Sokhipur, Tangail                                                                                                                                                                                                                                                                                     |  |  |  |
| Total Investment in BDT                              | : | BDT 320,000/-                                                                                                                                                                                                                                                                                                                    |  |  |  |
| Financing                                            | : | Self BDT 240,000/-(from existing business) 75%                                                                                                                                                                                                                                                                                   |  |  |  |
|                                                      |   | Required Investment BDT 80,000/-(as equity) 25%                                                                                                                                                                                                                                                                                  |  |  |  |
| Present salary/drawings<br>from business (estimates) | : | BDT 5,000/-                                                                                                                                                                                                                                                                                                                      |  |  |  |
| Proposed Salary                                      | : | BDT 5,000/-                                                                                                                                                                                                                                                                                                                      |  |  |  |
| Size of shop                                         | : | 24 ft x 15 ft= 360 square ft                                                                                                                                                                                                                                                                                                     |  |  |  |
| Implementation                                       | : | <ul> <li>He has one cow and three ox in his farm.</li> <li>Average daily milk production is 8 liter and milk price is BDT 50.</li> <li>The business is operating by entrepreneur. Existing no employees.</li> <li>Collects goods from Sokhipur.</li> <li>The shop is owned.</li> <li>Agreed grace period is 3 months.</li> </ul> |  |  |  |