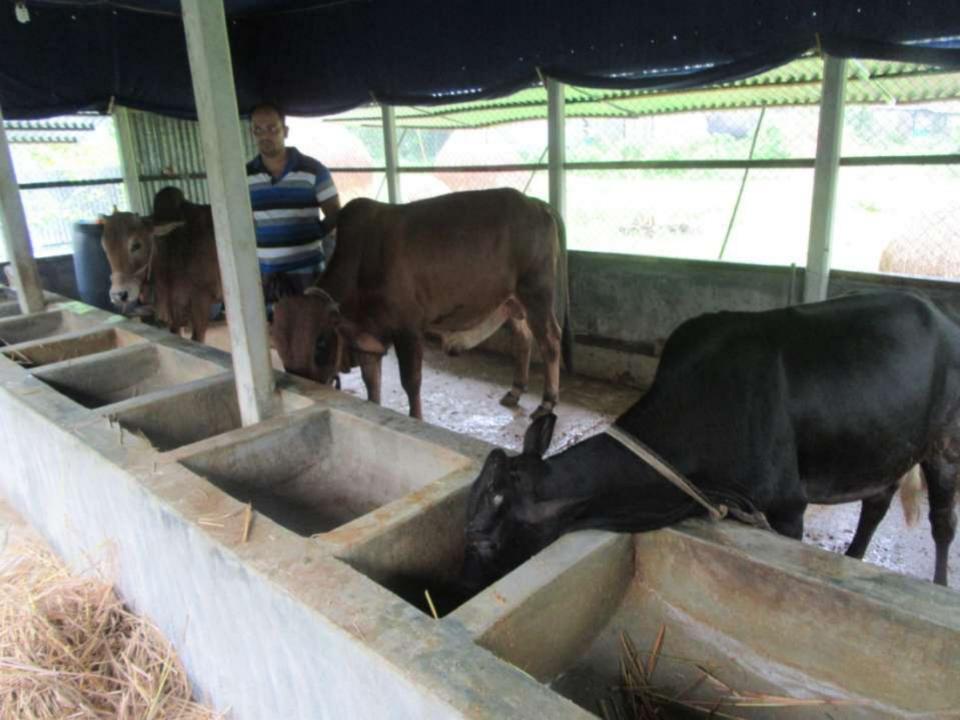

| Proposed Nobin Udyokta Business Info                 |   |                                                                                                                                                                                                                                                                                                                                  |  |  |  |
|------------------------------------------------------|---|----------------------------------------------------------------------------------------------------------------------------------------------------------------------------------------------------------------------------------------------------------------------------------------------------------------------------------|--|--|--|
| Business Name                                        | : | BATEN DAIRY FARM                                                                                                                                                                                                                                                                                                                 |  |  |  |
| Location                                             | : | Kania Bazaar, Sonar Chala, Sokhipur, Tangail                                                                                                                                                                                                                                                                                     |  |  |  |
| Total Investment in BDT                              | : | BDT 320,000/-                                                                                                                                                                                                                                                                                                                    |  |  |  |
| Financing                                            | : | Self BDT 240,000/-(from existing business) 75%                                                                                                                                                                                                                                                                                   |  |  |  |
|                                                      |   | Required Investment BDT 80,000/-(as equity) 25%                                                                                                                                                                                                                                                                                  |  |  |  |
| Present salary/drawings<br>from business (estimates) | : | BDT 5,000/-                                                                                                                                                                                                                                                                                                                      |  |  |  |
| Proposed Salary                                      | : | BDT 5,000/-                                                                                                                                                                                                                                                                                                                      |  |  |  |
| Size of shop                                         | : | 24 ft x 15 ft= 360 square ft                                                                                                                                                                                                                                                                                                     |  |  |  |
| Implementation                                       | : | <ul> <li>He has one cow and three ox in his farm.</li> <li>Average daily milk production is 8 liter and milk price is BDT 50.</li> <li>The business is operating by entrepreneur. Existing no employees.</li> <li>Collects goods from Sokhipur.</li> <li>The shop is owned.</li> <li>Agreed grace period is 3 months.</li> </ul> |  |  |  |

| Investment Breakdown |      |        |         |     |                    |        |         |  |
|----------------------|------|--------|---------|-----|--------------------|--------|---------|--|
| Existing             |      |        |         |     | Proposed           |        |         |  |
| Particulars          | Qty. | Unit   | Amount  | Qty | ty Unit Amount Pro |        |         |  |
|                      |      | Price  | (BDT)   |     | Price              | (BDT)  | Total   |  |
| Cow                  | 1    | 60000  | 60,000  | 1   | 80000              | 80,000 | 140,000 |  |
| Ох                   | 3    | 60000  | 180,000 | 0   | 0                  | 0      | 180,000 |  |
| Total                | 4    | 120000 | 240,000 | 1   | 80,000             | 80,000 | 320,000 |  |