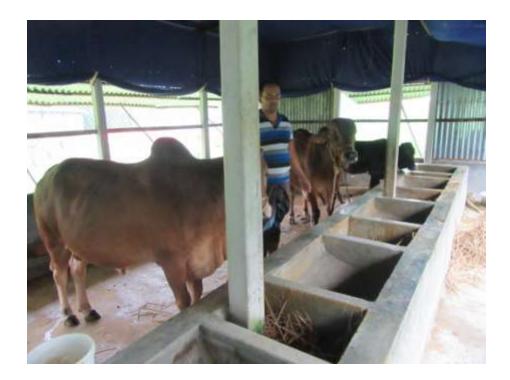

| Proposed Nobin Udyokta Business Info                 |   |                                                                                                                                                                                                                                                                                                                                  |  |  |  |
|------------------------------------------------------|---|----------------------------------------------------------------------------------------------------------------------------------------------------------------------------------------------------------------------------------------------------------------------------------------------------------------------------------|--|--|--|
| Business Name                                        | : | BATEN DAIRY FARM                                                                                                                                                                                                                                                                                                                 |  |  |  |
| Location                                             | : | Kania Bazaar, Sonar Chala, Sokhipur, Tangail                                                                                                                                                                                                                                                                                     |  |  |  |
| Total Investment in BDT                              | : | BDT 320,000/-                                                                                                                                                                                                                                                                                                                    |  |  |  |
| Financing                                            | : | Self BDT 240,000/-(from existing business) 75%                                                                                                                                                                                                                                                                                   |  |  |  |
|                                                      |   | Required Investment BDT 80,000/-(as equity) 25%                                                                                                                                                                                                                                                                                  |  |  |  |
| Present salary/drawings<br>from business (estimates) | : | BDT 5,000/-                                                                                                                                                                                                                                                                                                                      |  |  |  |
| Proposed Salary                                      | : | BDT 5,000/-                                                                                                                                                                                                                                                                                                                      |  |  |  |
| Size of shop                                         | : | 24 ft x 15 ft= 360 square ft                                                                                                                                                                                                                                                                                                     |  |  |  |
| Implementation                                       | : | <ul> <li>He has one cow and three ox in his farm.</li> <li>Average daily milk production is 8 liter and milk price is BDT 50.</li> <li>The business is operating by entrepreneur. Existing no employees.</li> <li>Collects goods from Sokhipur.</li> <li>The shop is owned.</li> <li>Agreed grace period is 3 months.</li> </ul> |  |  |  |

Pictures