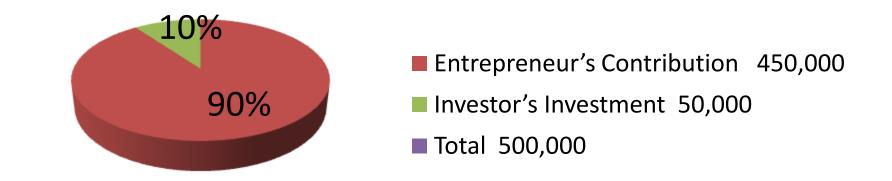

| Proposed Nobin Udyokta Business Info              |                                                  |                                                                                                                                                                                                                                                                                  |  |  |
|---------------------------------------------------|--------------------------------------------------|----------------------------------------------------------------------------------------------------------------------------------------------------------------------------------------------------------------------------------------------------------------------------------|--|--|
| Business Name                                     | :                                                | LOKKHON FURNITURE                                                                                                                                                                                                                                                                |  |  |
| Location                                          | :                                                | Women College Road, Sokhipur, Tangail                                                                                                                                                                                                                                            |  |  |
| Total Investment in BDT                           | :                                                | BDT 500,000/-                                                                                                                                                                                                                                                                    |  |  |
| Financing                                         | : Self BDT 450,000/-(from existing business) 90% |                                                                                                                                                                                                                                                                                  |  |  |
|                                                   |                                                  | Required Investment BDT 50,000/-(as equity) 10%                                                                                                                                                                                                                                  |  |  |
| Present salary/drawings from business (estimates) | :                                                | BDT 5,000/-                                                                                                                                                                                                                                                                      |  |  |
| Proposed Salary                                   | :                                                | BDT 5,000/-                                                                                                                                                                                                                                                                      |  |  |
| Size of shop                                      | :                                                | 30 ft x 12 ft= 360 square ft                                                                                                                                                                                                                                                     |  |  |
| Implementation                                    | :                                                | <ul> <li>Manufacturer of wooden furniture.</li> <li>Average 35% gain on sales.</li> <li>The business is operating by entrepreneur. Existing 5 employees.</li> <li>Collects goods from Tangail.</li> <li>The shop is rented.</li> <li>Agreed grace period is 3 months.</li> </ul> |  |  |

| Investment Breakdown |    |                   |              |     |          |        |          |  |
|----------------------|----|-------------------|--------------|-----|----------|--------|----------|--|
| Existing             |    |                   |              |     | Proposed |        |          |  |
| Particulars Qty. U   |    | <b>Unit Price</b> | Amount (BDT) | Qty | Unit     | Amount | Proposed |  |
|                      |    |                   |              |     | Price    | (BDT)  | Total    |  |
| Cot                  | 5  | 15000             | 75,000       | 0   | 0        | 0      | 75,000   |  |
| Sofa                 | 3  | 30000             | 90,000       | 0   | 0        | 0      | 90,000   |  |
| Door                 | 5  | 16000             | 80,000       | 0   | 0        | 0      | 80,000   |  |
| Window               | 5  | 10000             | 50,000       | 0   | 0        | 0      | 50,000   |  |
| Wear Drobe           | 1  | 30000             | 30,000       | 0   | 0        | 0      | 30,000   |  |
| Dressing Table       | 2  | 15000             | 30,000       | 0   | 0        | 0      | 30,000   |  |
| Dining Table         | 2  | 22500             | 45,000       | 0   | 0        | 0      | 45,000   |  |
| Security             | 1  | 50000             | 50,000       | 0   | 0        | 0      | 50,000   |  |
| Wood                 | 0  | 0                 | 0            | 1   | 50000    | 50,000 | 50,000   |  |
| Total                | 24 | 188500            | 450,000      | 1   | 50,000   | 50,000 | 500,000  |  |