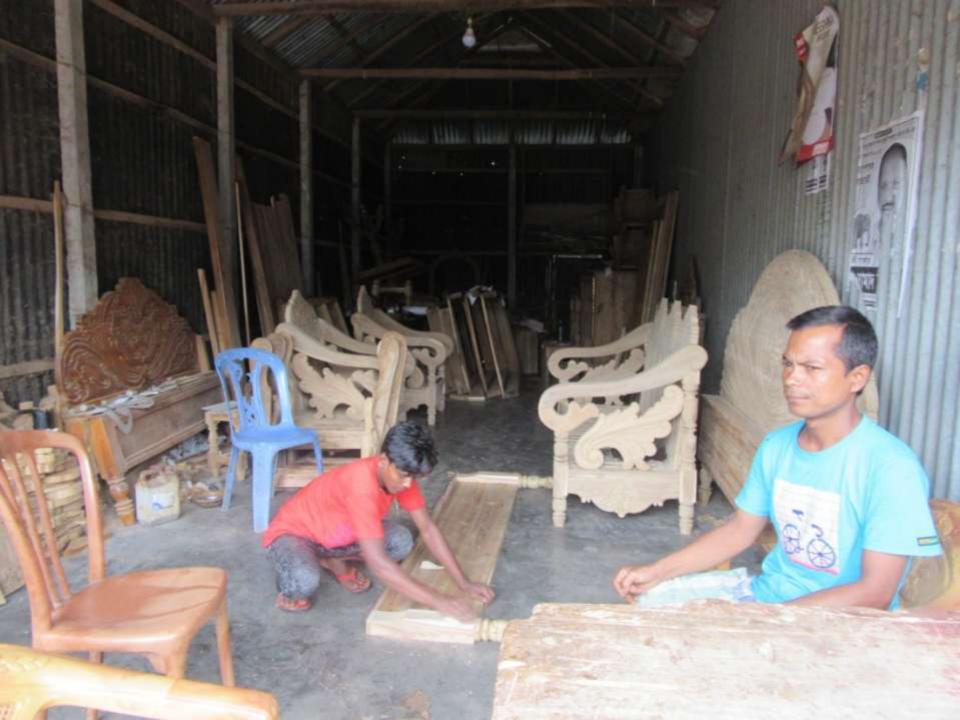

| Proposed Nobin Udyokta Business Info              |                                                  |                                                                                                                                                                                                                                                                                  |  |  |
|---------------------------------------------------|--------------------------------------------------|----------------------------------------------------------------------------------------------------------------------------------------------------------------------------------------------------------------------------------------------------------------------------------|--|--|
| Business Name                                     | :                                                | LOKKHON FURNITURE                                                                                                                                                                                                                                                                |  |  |
| Location                                          | :                                                | Women College Road, Sokhipur, Tangail                                                                                                                                                                                                                                            |  |  |
| Total Investment in BDT                           | :                                                | BDT 500,000/-                                                                                                                                                                                                                                                                    |  |  |
| Financing                                         | : Self BDT 450,000/-(from existing business) 90% |                                                                                                                                                                                                                                                                                  |  |  |
|                                                   |                                                  | Required Investment BDT 50,000/-(as equity) 10%                                                                                                                                                                                                                                  |  |  |
| Present salary/drawings from business (estimates) | :                                                | BDT 5,000/-                                                                                                                                                                                                                                                                      |  |  |
| Proposed Salary                                   | :                                                | BDT 5,000/-                                                                                                                                                                                                                                                                      |  |  |
| Size of shop                                      | :                                                | 30 ft x 12 ft= 360 square ft                                                                                                                                                                                                                                                     |  |  |
| Implementation                                    | :                                                | <ul> <li>Manufacturer of wooden furniture.</li> <li>Average 35% gain on sales.</li> <li>The business is operating by entrepreneur. Existing 5 employees.</li> <li>Collects goods from Tangail.</li> <li>The shop is rented.</li> <li>Agreed grace period is 3 months.</li> </ul> |  |  |

# Strength

Employment: Self: 0 Family:0 Others:05

Experience & Skill: 5 Years:

Quality goods & services;

Skill and experience;