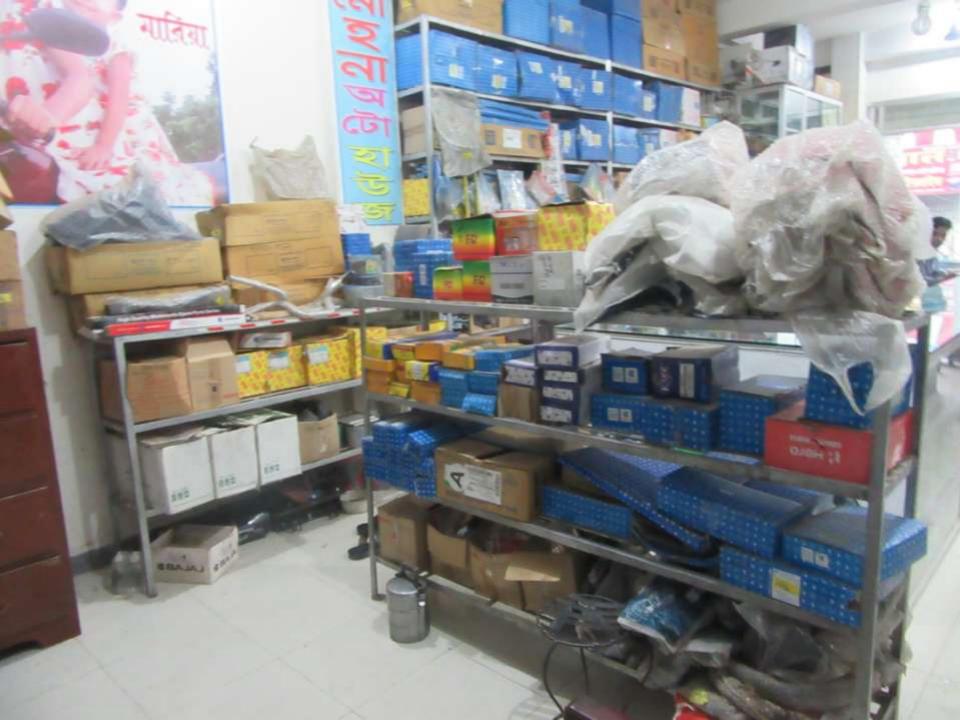

| Proposed Nobin Udyokta Business Info              |   |                                                                                                                                                                                                                                                                        |  |  |
|---------------------------------------------------|---|------------------------------------------------------------------------------------------------------------------------------------------------------------------------------------------------------------------------------------------------------------------------|--|--|
| Business Name                                     | : | MOHONA AUTO HOUSE                                                                                                                                                                                                                                                      |  |  |
| Location                                          | : | Sokhipur, Tangail                                                                                                                                                                                                                                                      |  |  |
| Total Investment in BDT                           | : | BDT 430,000/-                                                                                                                                                                                                                                                          |  |  |
| Financing                                         | : | Self BDT 350,000/-(from existing business) 81% Required Investment BDT 80,000/-(as equity) 19%                                                                                                                                                                         |  |  |
| Present salary/drawings from business (estimates) | : | BDT 5,000/-                                                                                                                                                                                                                                                            |  |  |
| Proposed Salary                                   | : | BDT 5,000/-                                                                                                                                                                                                                                                            |  |  |
| Size of shop                                      | : | 40 ft x 10 ft= 400 square ft                                                                                                                                                                                                                                           |  |  |
| Implementation                                    | : | <ul> <li>He has an automobile shop.</li> <li>Average 25% gain on sales.</li> <li>The business is operating by entrepreneur. Existing 2 employees.</li> <li>Collects goods from Dhaka.</li> <li>The shop is owned.</li> <li>Agreed grace period is 3 months.</li> </ul> |  |  |

# Pictures