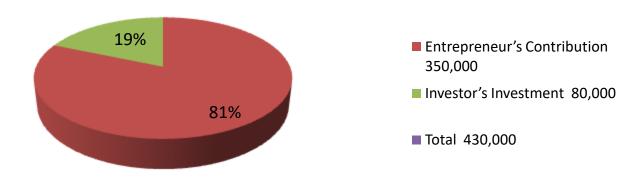

| Proposed Nobin Udyokta Business Info              |   |                                                                                                                                                                                                                                                                        |  |  |
|---------------------------------------------------|---|------------------------------------------------------------------------------------------------------------------------------------------------------------------------------------------------------------------------------------------------------------------------|--|--|
| Business Name                                     | : | MOHONA AUTO HOUSE                                                                                                                                                                                                                                                      |  |  |
| Location                                          | : | Sokhipur, Tangail                                                                                                                                                                                                                                                      |  |  |
| Total Investment in BDT                           | : | BDT 430,000/-                                                                                                                                                                                                                                                          |  |  |
| Financing                                         | : | Self BDT 350,000/-(from existing business) 81% Required Investment BDT 80,000/-(as equity) 19%                                                                                                                                                                         |  |  |
| Present salary/drawings from business (estimates) | : | BDT 5,000/-                                                                                                                                                                                                                                                            |  |  |
| Proposed Salary                                   | : | BDT 5,000/-                                                                                                                                                                                                                                                            |  |  |
| Size of shop                                      | : | 40 ft x 10 ft= 400 square ft                                                                                                                                                                                                                                           |  |  |
| Implementation                                    | : | <ul> <li>He has an automobile shop.</li> <li>Average 25% gain on sales.</li> <li>The business is operating by entrepreneur. Existing 2 employees.</li> <li>Collects goods from Dhaka.</li> <li>The shop is owned.</li> <li>Agreed grace period is 3 months.</li> </ul> |  |  |