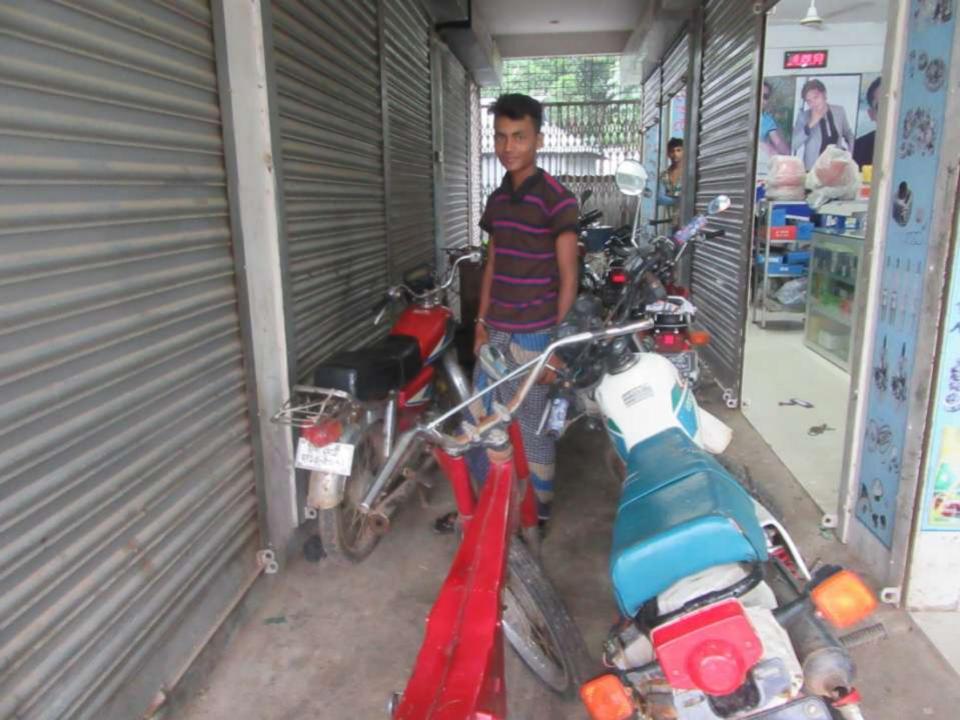

| Proposed Nobin Udyokta Business Info              |   |                                                                                                                                                                                                                                                                        |  |  |
|---------------------------------------------------|---|------------------------------------------------------------------------------------------------------------------------------------------------------------------------------------------------------------------------------------------------------------------------|--|--|
| Business Name                                     | : | MOHONA AUTO HOUSE                                                                                                                                                                                                                                                      |  |  |
| Location                                          | : | Sokhipur, Tangail                                                                                                                                                                                                                                                      |  |  |
| Total Investment in BDT                           | : | BDT 430,000/-                                                                                                                                                                                                                                                          |  |  |
| Financing                                         | : | Self BDT 350,000/-(from existing business) 81% Required Investment BDT 80,000/-(as equity) 19%                                                                                                                                                                         |  |  |
| Present salary/drawings from business (estimates) | : | BDT 5,000/-                                                                                                                                                                                                                                                            |  |  |
| Proposed Salary                                   | : | BDT 5,000/-                                                                                                                                                                                                                                                            |  |  |
| Size of shop                                      | : | 40 ft x 10 ft= 400 square ft                                                                                                                                                                                                                                           |  |  |
| Implementation                                    | : | <ul> <li>He has an automobile shop.</li> <li>Average 25% gain on sales.</li> <li>The business is operating by entrepreneur. Existing 2 employees.</li> <li>Collects goods from Dhaka.</li> <li>The shop is owned.</li> <li>Agreed grace period is 3 months.</li> </ul> |  |  |

# Pictures