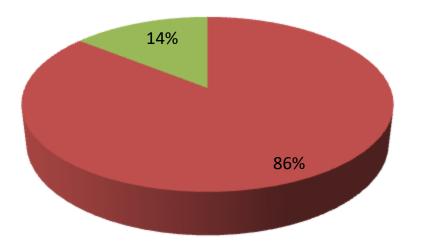

| Proposed Nobin Udyokta Business Info                 |   |                                                                                                                                                                                                                                                                                                                                                                      |  |  |  |
|------------------------------------------------------|---|----------------------------------------------------------------------------------------------------------------------------------------------------------------------------------------------------------------------------------------------------------------------------------------------------------------------------------------------------------------------|--|--|--|
| Business Name                                        | : | SABBIR EMTERPRISE                                                                                                                                                                                                                                                                                                                                                    |  |  |  |
| Location                                             | : | Noluya,Sokhipur,Tangail                                                                                                                                                                                                                                                                                                                                              |  |  |  |
| Total Investment in BDT                              | : | BDT 350,000/-                                                                                                                                                                                                                                                                                                                                                        |  |  |  |
| Financing                                            | : | Self BDT 300,000/- (from existing business) 89%<br>Required Investment BDT 50,000/- (as equity) 11%                                                                                                                                                                                                                                                                  |  |  |  |
| Present salary/drawings<br>from business (estimates) | : | BDT 5,000                                                                                                                                                                                                                                                                                                                                                            |  |  |  |
| Proposed Salary                                      | : | BDT 5,000                                                                                                                                                                                                                                                                                                                                                            |  |  |  |
| Size of shop                                         | : | 50 ftx 10 ft=500 square ft                                                                                                                                                                                                                                                                                                                                           |  |  |  |
| Implementation                                       | : | <ul> <li>The business is planned to be scaled up by investment in goods like<br/>–Plastic furniture items, syramics items, etc.</li> <li>Average 25% gain on sales.</li> <li>The business is operating by entrepreneur. Existing 0 employee.</li> <li>The shop is owned.</li> <li>Collects goods from Sokhipur.</li> <li>Agreed grace period is 3 months.</li> </ul> |  |  |  |