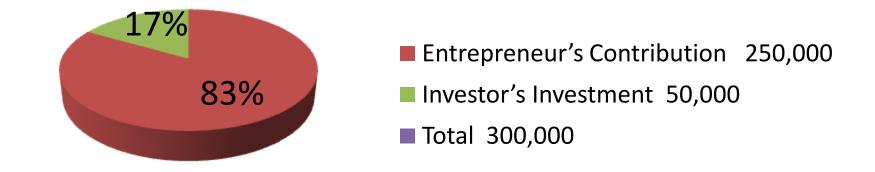

| Proposed Nobin Udyokta Business Info              |                                                  |                                                                                                                                                                                                                                                                                                                                       |  |  |
|---------------------------------------------------|--------------------------------------------------|---------------------------------------------------------------------------------------------------------------------------------------------------------------------------------------------------------------------------------------------------------------------------------------------------------------------------------------|--|--|
| Business Name                                     | :                                                | SALMAN BOSTRALOY                                                                                                                                                                                                                                                                                                                      |  |  |
| Location                                          | :                                                | Kania Bazaar, Sonar Chala, Sokhipur, Tangail                                                                                                                                                                                                                                                                                          |  |  |
| Total Investment in BDT                           | :                                                | BDT 300,000/-                                                                                                                                                                                                                                                                                                                         |  |  |
| Financing                                         | : Self BDT 250,000/-(from existing business) 83% |                                                                                                                                                                                                                                                                                                                                       |  |  |
|                                                   |                                                  | Required Investment BDT 50,000/-(as equity) 17%                                                                                                                                                                                                                                                                                       |  |  |
| Present salary/drawings from business (estimates) | :                                                | BDT 5,000/-                                                                                                                                                                                                                                                                                                                           |  |  |
| Proposed Salary                                   | :                                                | BDT 5,000/-                                                                                                                                                                                                                                                                                                                           |  |  |
| Size of shop                                      | :                                                | 12 ft x 12 ft= 144 square ft                                                                                                                                                                                                                                                                                                          |  |  |
| Implementation                                    | :                                                | <ul> <li>The business is planned to be scaled up by investment in existing goods like; cloths etc.</li> <li>Average 25% gain on sales.</li> <li>The business is operating by entrepreneur. Existing 1 employees.</li> <li>Collects goods from Dhaka.</li> <li>The shop is owned.</li> <li>Agreed grace period is 3 months.</li> </ul> |  |  |

| Investment Breakdown |      |        |         |          |        |        |          |
|----------------------|------|--------|---------|----------|--------|--------|----------|
| Existing             |      |        |         | Proposed |        |        |          |
| Particulars          | Qty. | Unit   | Amount  | Qty      | Unit   | Amount | Proposed |
|                      |      | Price  | (BDT)   |          | Price  | (BDT)  | Total    |
| Sewing               | 2    | 6000   | 12,000  | 0        | 0      | 0      | 12,000   |
| Machine              |      |        |         |          |        |        |          |
| Long Cloth           | 1    | 238000 | 238,000 | 1        | 30000  | 30,000 | 268,000  |
| Shirt piece          | 0    | 0      | 0       | 1        | 20000  | 20,000 | 20,000   |
| Total                | 3    | 244000 | 250,000 | 2        | 50,000 | 50,000 | 300,000  |