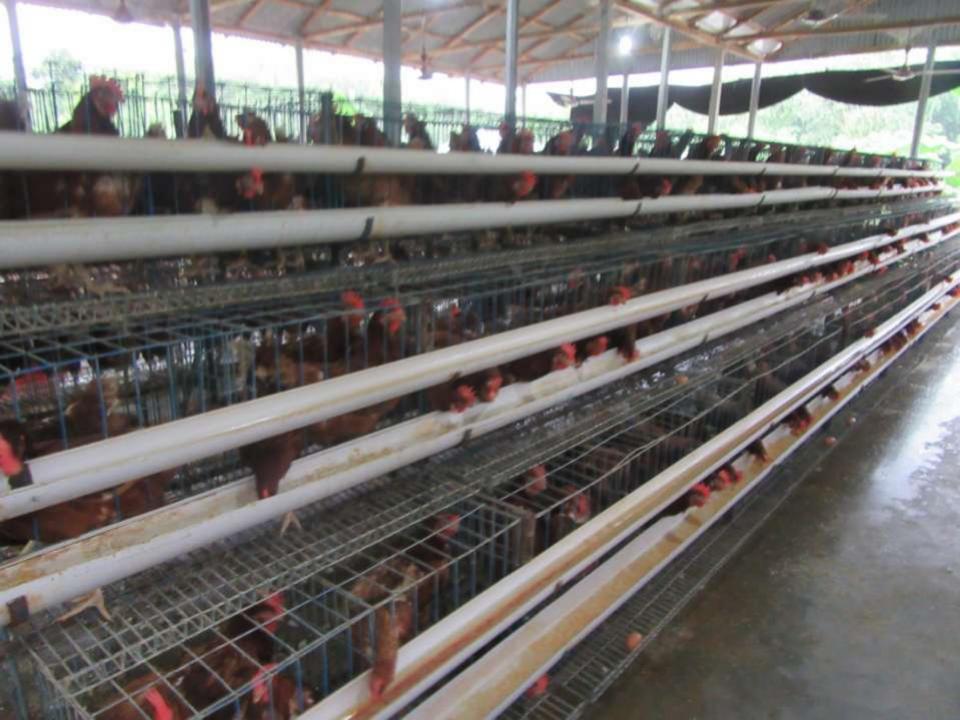

| Proposed Nobin Udyokta Business Info              |   |                                                                                                                                                                                                                                                                     |  |  |
|---------------------------------------------------|---|---------------------------------------------------------------------------------------------------------------------------------------------------------------------------------------------------------------------------------------------------------------------|--|--|
| Business Name                                     | : | SUNNY & SAZIM LAYER FARM                                                                                                                                                                                                                                            |  |  |
| Location                                          | : | Sokhipur, Tangail                                                                                                                                                                                                                                                   |  |  |
| Total Investment in BDT                           | : | BDT 745,000/-                                                                                                                                                                                                                                                       |  |  |
| Financing                                         | : | Self BDT 645,000/-(from existing business) 87% Required Investment BDT 100,000/-(as equity) 13%                                                                                                                                                                     |  |  |
| Present salary/drawings from business (estimates) | : | BDT 5,000/-                                                                                                                                                                                                                                                         |  |  |
| Proposed Salary                                   | : | BDT 5,000/-                                                                                                                                                                                                                                                         |  |  |
| Size of shop                                      | : | 24 ft x 15 ft= 360 square ft                                                                                                                                                                                                                                        |  |  |
| Implementation :                                  |   | <ul> <li>He has a layer farm.</li> <li>Average 20% gain on sales.</li> <li>The business is operating by entrepreneur. Existing 3 employees.</li> <li>Collects goods from Sokhipur.</li> <li>The shop is owned.</li> <li>Agreed grace period is 3 months.</li> </ul> |  |  |

# Pictures