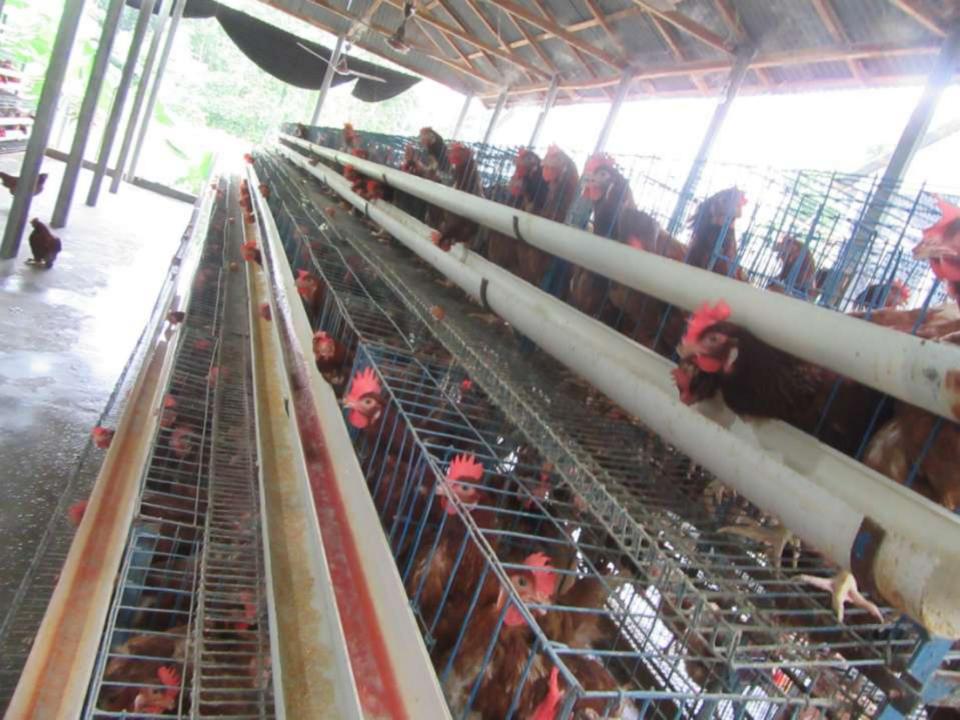

# Pictures

| Proposed Nobin Udyokta Business Info              |   |                                                                                                                                                                                                                                                                     |  |  |
|---------------------------------------------------|---|---------------------------------------------------------------------------------------------------------------------------------------------------------------------------------------------------------------------------------------------------------------------|--|--|
| Business Name                                     | : | SUNNY & SAZIM LAYER FARM                                                                                                                                                                                                                                            |  |  |
| Location                                          | : | Sokhipur, Tangail                                                                                                                                                                                                                                                   |  |  |
| Total Investment in BDT                           | : | BDT 745,000/-                                                                                                                                                                                                                                                       |  |  |
| Financing                                         | : | Self BDT 645,000/-(from existing business) 87% Required Investment BDT 100,000/-(as equity) 13%                                                                                                                                                                     |  |  |
| Present salary/drawings from business (estimates) | : | BDT 5,000/-                                                                                                                                                                                                                                                         |  |  |
| Proposed Salary                                   | : | BDT 5,000/-                                                                                                                                                                                                                                                         |  |  |
| Size of shop                                      | : | 24 ft x 15 ft= 360 square ft                                                                                                                                                                                                                                        |  |  |
| Implementation :                                  |   | <ul> <li>He has a layer farm.</li> <li>Average 20% gain on sales.</li> <li>The business is operating by entrepreneur. Existing 3 employees.</li> <li>Collects goods from Sokhipur.</li> <li>The shop is owned.</li> <li>Agreed grace period is 3 months.</li> </ul> |  |  |