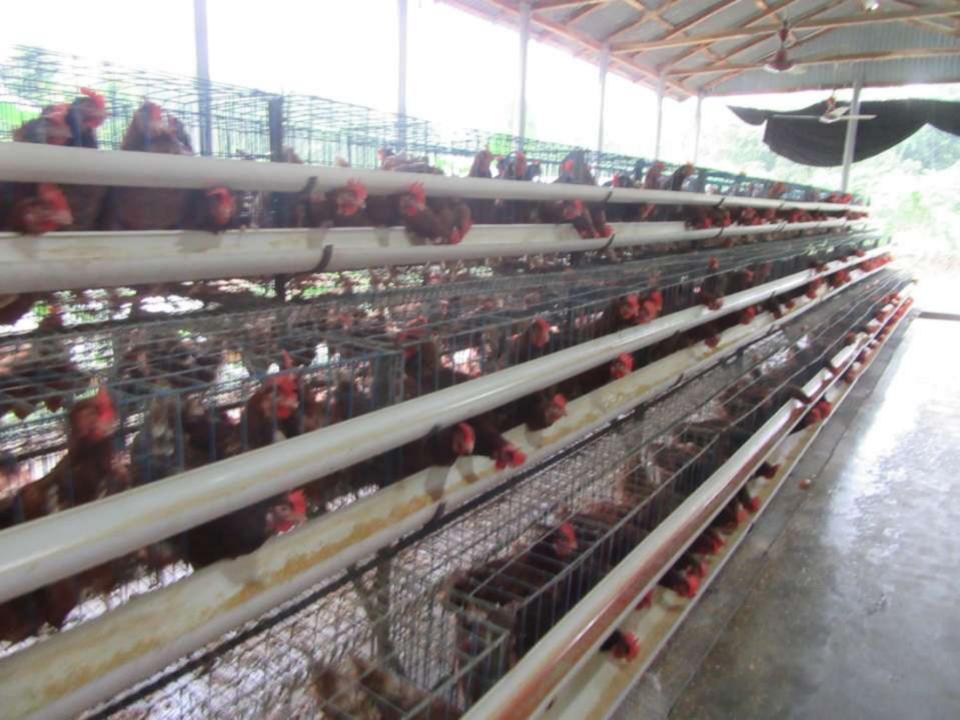

| Proposed Nobin Udyokta Business Info              |   |                                                                                                                                                                                                                                                                     |  |  |
|---------------------------------------------------|---|---------------------------------------------------------------------------------------------------------------------------------------------------------------------------------------------------------------------------------------------------------------------|--|--|
| Business Name                                     | : | SUNNY & SAZIM LAYER FARM                                                                                                                                                                                                                                            |  |  |
| Location                                          | : | Sokhipur, Tangail                                                                                                                                                                                                                                                   |  |  |
| Total Investment in BDT                           | : | BDT 745,000/-                                                                                                                                                                                                                                                       |  |  |
| Financing                                         | : | Self BDT 645,000/-(from existing business) 87% Required Investment BDT 100,000/-(as equity) 13%                                                                                                                                                                     |  |  |
| Present salary/drawings from business (estimates) | : | BDT 5,000/-                                                                                                                                                                                                                                                         |  |  |
| Proposed Salary                                   | : | BDT 5,000/-                                                                                                                                                                                                                                                         |  |  |
| Size of shop                                      | : | 24 ft x 15 ft= 360 square ft                                                                                                                                                                                                                                        |  |  |
| Implementation :                                  |   | <ul> <li>He has a layer farm.</li> <li>Average 20% gain on sales.</li> <li>The business is operating by entrepreneur. Existing 3 employees.</li> <li>Collects goods from Sokhipur.</li> <li>The shop is owned.</li> <li>Agreed grace period is 3 months.</li> </ul> |  |  |

# Pictures