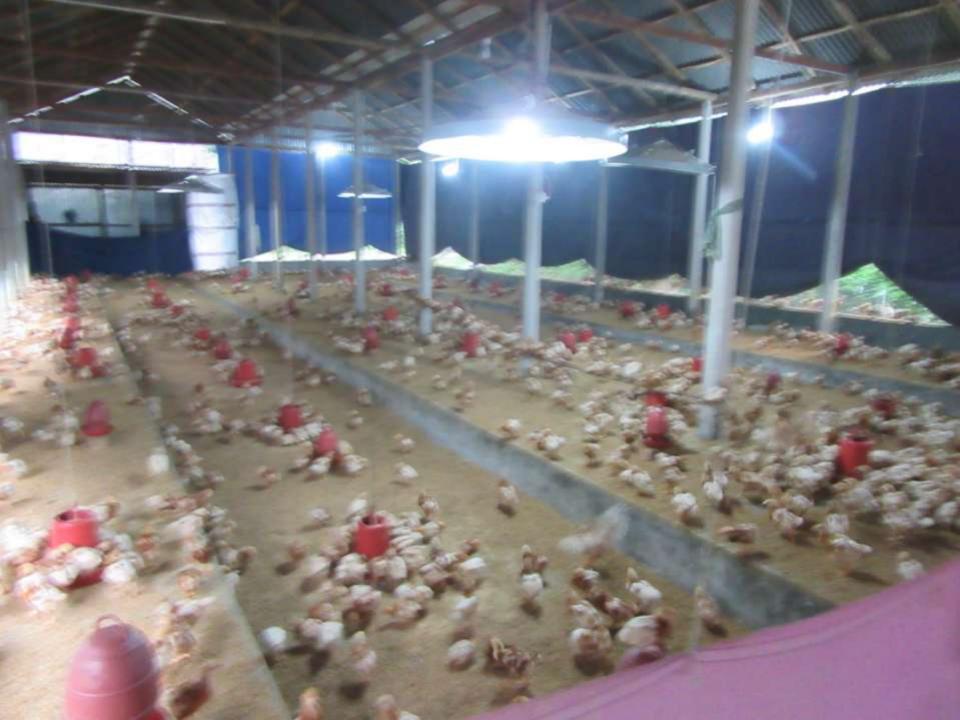

| Proposed Nobin Udyokta Business Info              |   |                                                                                                                                                                                                                                                                     |  |  |
|---------------------------------------------------|---|---------------------------------------------------------------------------------------------------------------------------------------------------------------------------------------------------------------------------------------------------------------------|--|--|
| Business Name                                     | : | SUNNY & SAZIM LAYER FARM                                                                                                                                                                                                                                            |  |  |
| Location                                          | : | Sokhipur, Tangail                                                                                                                                                                                                                                                   |  |  |
| Total Investment in BDT                           | : | BDT 745,000/-                                                                                                                                                                                                                                                       |  |  |
| Financing                                         | : | Self BDT 645,000/-(from existing business) 87% Required Investment BDT 100,000/-(as equity) 13%                                                                                                                                                                     |  |  |
| Present salary/drawings from business (estimates) | : | BDT 5,000/-                                                                                                                                                                                                                                                         |  |  |
| Proposed Salary                                   | : | BDT 5,000/-                                                                                                                                                                                                                                                         |  |  |
| Size of shop                                      | : | 24 ft x 15 ft= 360 square ft                                                                                                                                                                                                                                        |  |  |
| Implementation :                                  |   | <ul> <li>He has a layer farm.</li> <li>Average 20% gain on sales.</li> <li>The business is operating by entrepreneur. Existing 3 employees.</li> <li>Collects goods from Sokhipur.</li> <li>The shop is owned.</li> <li>Agreed grace period is 3 months.</li> </ul> |  |  |

# Pictures