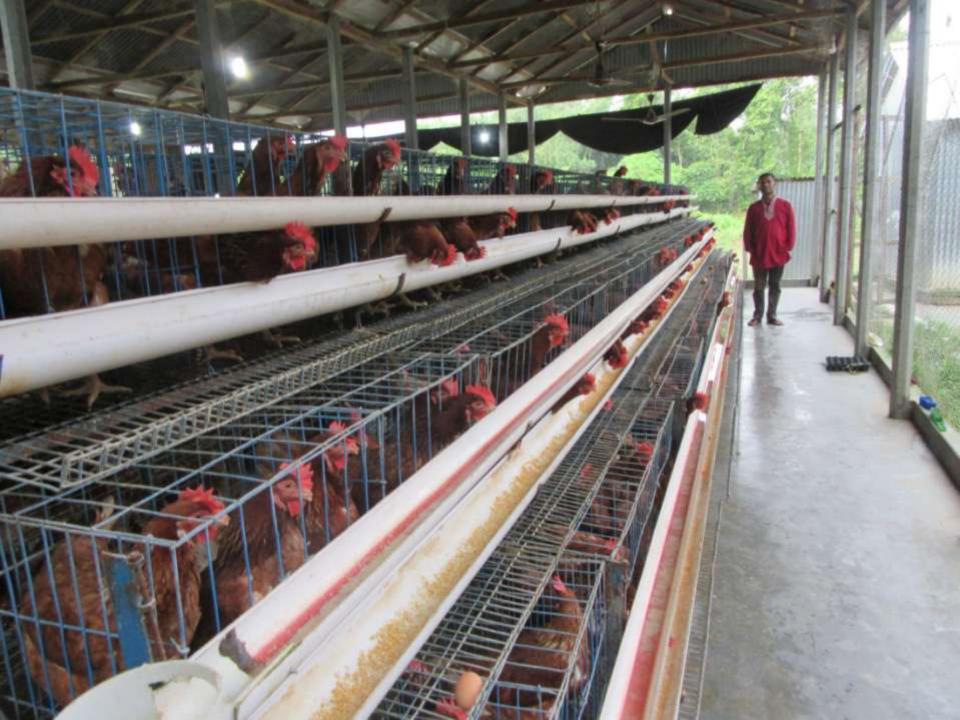

# Pictures

| Proposed Nobin Udyokta Business Info              |   |                                                                                                                                                                                                                                                                     |  |  |
|---------------------------------------------------|---|---------------------------------------------------------------------------------------------------------------------------------------------------------------------------------------------------------------------------------------------------------------------|--|--|
| Business Name                                     | : | SUNNY & SAZIM LAYER FARM                                                                                                                                                                                                                                            |  |  |
| Location                                          | : | Sokhipur, Tangail                                                                                                                                                                                                                                                   |  |  |
| Total Investment in BDT                           | : | BDT 745,000/-                                                                                                                                                                                                                                                       |  |  |
| Financing                                         | : | Self BDT 645,000/-(from existing business) 87% Required Investment BDT 100,000/-(as equity) 13%                                                                                                                                                                     |  |  |
| Present salary/drawings from business (estimates) | : | BDT 5,000/-                                                                                                                                                                                                                                                         |  |  |
| Proposed Salary                                   | : | BDT 5,000/-                                                                                                                                                                                                                                                         |  |  |
| Size of shop                                      | : | 24 ft x 15 ft= 360 square ft                                                                                                                                                                                                                                        |  |  |
| Implementation :                                  |   | <ul> <li>He has a layer farm.</li> <li>Average 20% gain on sales.</li> <li>The business is operating by entrepreneur. Existing 3 employees.</li> <li>Collects goods from Sokhipur.</li> <li>The shop is owned.</li> <li>Agreed grace period is 3 months.</li> </ul> |  |  |