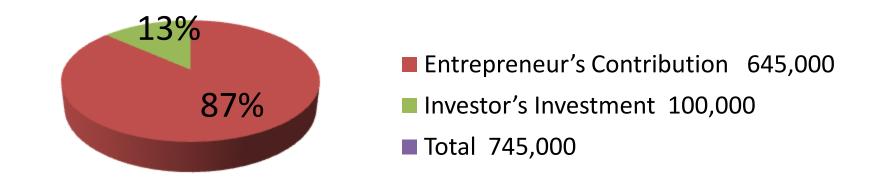

| Investment Breakdown |      |            |              |          |               |                 |                   |
|----------------------|------|------------|--------------|----------|---------------|-----------------|-------------------|
| Existing             |      |            |              | Proposed |               |                 |                   |
| Particulars          | Qty. | Unit Price | Amount (BDT) | Qty      | Unit<br>Price | Amount<br>(BDT) | Proposed<br>Total |
| Hen (Large)          | 755  | 550        | 415,000      | 0        | 0             | 0               | 415,000           |
| Hen (small)          | 2300 | 100        | 230,000      | 0        | 0             | 0               | 230,000           |
| Feed                 | 0    | 0          | 0            | 67       | 1500          | 100,000         | 100,000           |
| Total                | 3055 | 30650      | 645,000      | 67       | 1,500         | 100,000         | 745,000           |