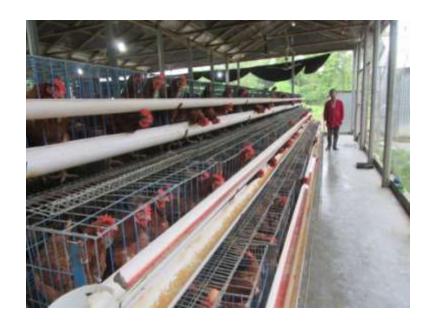

# Pictures

| Proposed Nobin Udyokta Business Info              |   |                                                                                                                                                                                                                                                                     |  |  |
|---------------------------------------------------|---|---------------------------------------------------------------------------------------------------------------------------------------------------------------------------------------------------------------------------------------------------------------------|--|--|
| Business Name                                     | : | SUNNY & SAZIM LAYER FARM                                                                                                                                                                                                                                            |  |  |
| Location                                          | : | Sokhipur, Tangail                                                                                                                                                                                                                                                   |  |  |
| Total Investment in BDT                           | : | BDT 745,000/-                                                                                                                                                                                                                                                       |  |  |
| Financing                                         | : | Self BDT 645,000/-(from existing business) 87% Required Investment BDT 100,000/-(as equity) 13%                                                                                                                                                                     |  |  |
| Present salary/drawings from business (estimates) | : | BDT 5,000/-                                                                                                                                                                                                                                                         |  |  |
| Proposed Salary                                   | : | BDT 5,000/-                                                                                                                                                                                                                                                         |  |  |
| Size of shop                                      | : | 24 ft x 15 ft= 360 square ft                                                                                                                                                                                                                                        |  |  |
| Implementation :                                  |   | <ul> <li>He has a layer farm.</li> <li>Average 20% gain on sales.</li> <li>The business is operating by entrepreneur. Existing 3 employees.</li> <li>Collects goods from Sokhipur.</li> <li>The shop is owned.</li> <li>Agreed grace period is 3 months.</li> </ul> |  |  |