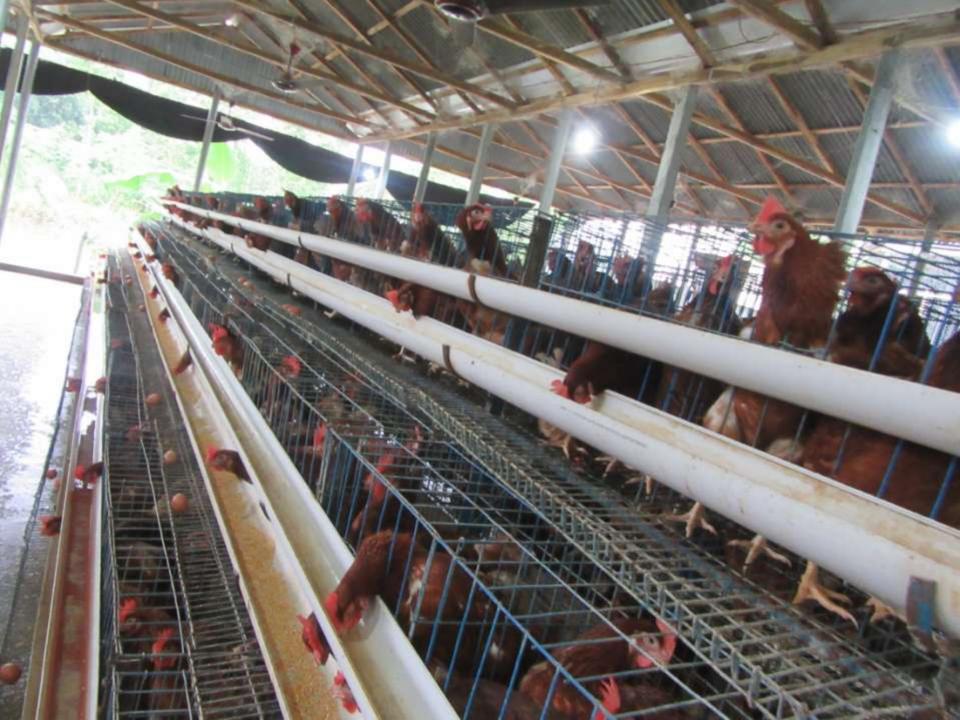

| Proposed Nobin Udyokta Business Info              |   |                                                                                                                                                                                                                                                                     |  |  |
|---------------------------------------------------|---|---------------------------------------------------------------------------------------------------------------------------------------------------------------------------------------------------------------------------------------------------------------------|--|--|
| Business Name                                     | : | SUNNY & SAZIM LAYER FARM                                                                                                                                                                                                                                            |  |  |
| Location                                          | : | Sokhipur, Tangail                                                                                                                                                                                                                                                   |  |  |
| Total Investment in BDT                           | : | BDT 745,000/-                                                                                                                                                                                                                                                       |  |  |
| Financing                                         | : | Self BDT 645,000/-(from existing business) 87% Required Investment BDT 100,000/-(as equity) 13%                                                                                                                                                                     |  |  |
| Present salary/drawings from business (estimates) | : | BDT 5,000/-                                                                                                                                                                                                                                                         |  |  |
| Proposed Salary                                   | : | BDT 5,000/-                                                                                                                                                                                                                                                         |  |  |
| Size of shop                                      | : | 24 ft x 15 ft= 360 square ft                                                                                                                                                                                                                                        |  |  |
| Implementation :                                  |   | <ul> <li>He has a layer farm.</li> <li>Average 20% gain on sales.</li> <li>The business is operating by entrepreneur. Existing 3 employees.</li> <li>Collects goods from Sokhipur.</li> <li>The shop is owned.</li> <li>Agreed grace period is 3 months.</li> </ul> |  |  |

# Pictures