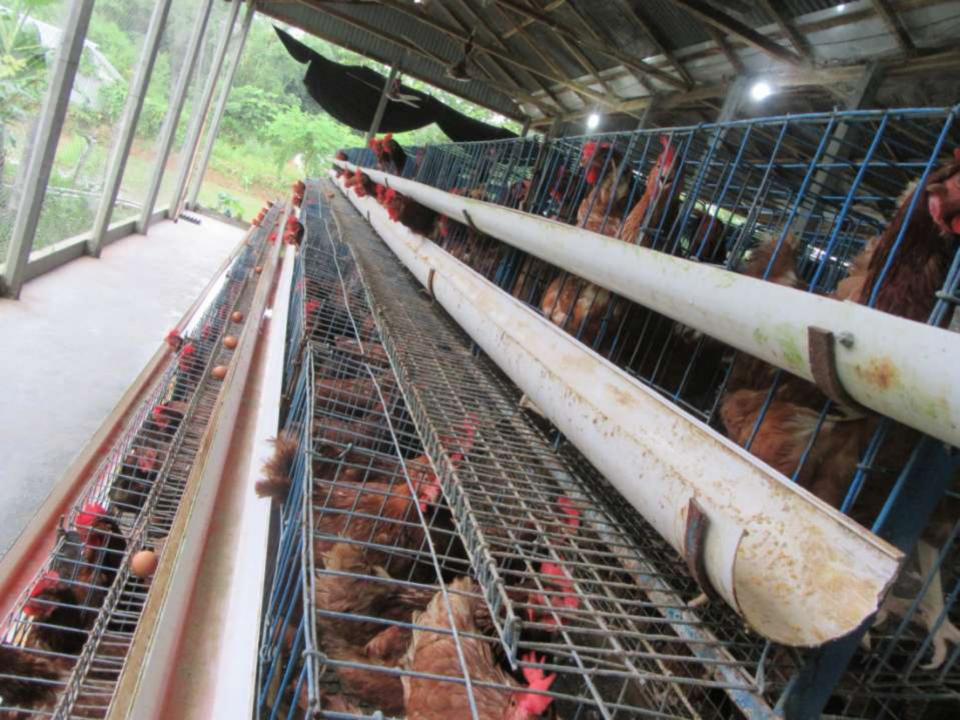

| Proposed Nobin Udyokta Business Info              |   |                                                                                                                                                                                                                                                                     |  |  |
|---------------------------------------------------|---|---------------------------------------------------------------------------------------------------------------------------------------------------------------------------------------------------------------------------------------------------------------------|--|--|
| Business Name                                     | : | SUNNY & SAZIM LAYER FARM                                                                                                                                                                                                                                            |  |  |
| Location                                          | : | Sokhipur, Tangail                                                                                                                                                                                                                                                   |  |  |
| Total Investment in BDT                           | : | BDT 745,000/-                                                                                                                                                                                                                                                       |  |  |
| Financing                                         | : | Self BDT 645,000/-(from existing business) 87% Required Investment BDT 100,000/-(as equity) 13%                                                                                                                                                                     |  |  |
| Present salary/drawings from business (estimates) | : | BDT 5,000/-                                                                                                                                                                                                                                                         |  |  |
| Proposed Salary                                   | : | BDT 5,000/-                                                                                                                                                                                                                                                         |  |  |
| Size of shop                                      | : | 24 ft x 15 ft= 360 square ft                                                                                                                                                                                                                                        |  |  |
| Implementation :                                  |   | <ul> <li>He has a layer farm.</li> <li>Average 20% gain on sales.</li> <li>The business is operating by entrepreneur. Existing 3 employees.</li> <li>Collects goods from Sokhipur.</li> <li>The shop is owned.</li> <li>Agreed grace period is 3 months.</li> </ul> |  |  |

# Pictures