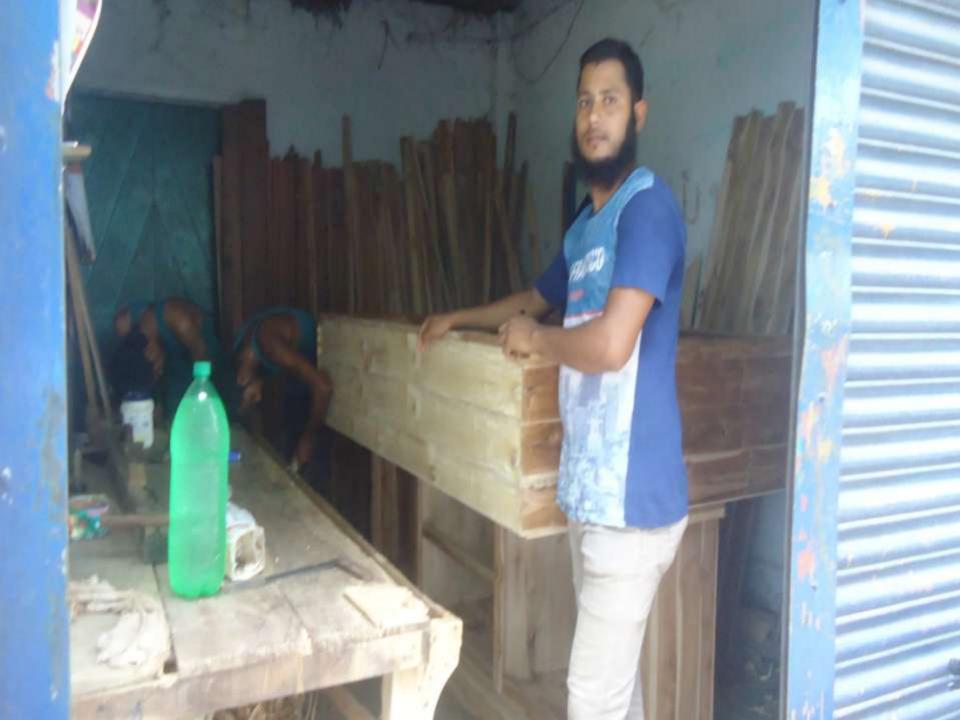

| Proposed Nobin Udyokta Business Info              |   |                                                                                                                                                                                                                                                                                                                                              |  |  |  |
|---------------------------------------------------|---|----------------------------------------------------------------------------------------------------------------------------------------------------------------------------------------------------------------------------------------------------------------------------------------------------------------------------------------------|--|--|--|
| Business Name                                     | : | ARIF FURNITURE                                                                                                                                                                                                                                                                                                                               |  |  |  |
| Location                                          | : | Sirajdikhan bazar,munshigonj.                                                                                                                                                                                                                                                                                                                |  |  |  |
| Total Investment in BDT                           | : | BDT 485,000/-                                                                                                                                                                                                                                                                                                                                |  |  |  |
| Financing                                         | : | Self BDT 405,000/- (from existing business) 84%                                                                                                                                                                                                                                                                                              |  |  |  |
|                                                   |   | Required Investment BDT 80,000/- (as equity) 16%                                                                                                                                                                                                                                                                                             |  |  |  |
| Present salary/drawings from business (estimates) | : | BDT 5,000                                                                                                                                                                                                                                                                                                                                    |  |  |  |
| Proposed Salary                                   | : | BDT 5,000                                                                                                                                                                                                                                                                                                                                    |  |  |  |
| Size of shop                                      | : | 60 ft x 12 ft= 480 square ft                                                                                                                                                                                                                                                                                                                 |  |  |  |
| Security of the shop                              | : | BDT 70,000                                                                                                                                                                                                                                                                                                                                   |  |  |  |
| Implementation                                    | : | <ul> <li>The business is planned to be scaled up by investment in existing goods like; box bed, sofa set, weal drop etc.</li> <li>Average 30% gain on sales.</li> <li>The business is operating by entrepreneur.</li> <li>The shop is rented.</li> <li>Collects goods from sirajdikhan.</li> <li>Agreed grace period is 3 months.</li> </ul> |  |  |  |