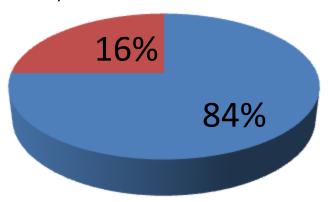

| Proposed Nobin Udyokta Business Info              |   |                                                                                                                                                                                                                                                                                                                                              |  |  |  |
|---------------------------------------------------|---|----------------------------------------------------------------------------------------------------------------------------------------------------------------------------------------------------------------------------------------------------------------------------------------------------------------------------------------------|--|--|--|
| Business Name                                     | : | ARIF FURNITURE                                                                                                                                                                                                                                                                                                                               |  |  |  |
| Location                                          | : | Sirajdikhan bazar,munshigonj.                                                                                                                                                                                                                                                                                                                |  |  |  |
| Total Investment in BDT                           | : | BDT 485,000/-                                                                                                                                                                                                                                                                                                                                |  |  |  |
| Financing                                         | : | Self BDT 405,000/- (from existing business) 84%                                                                                                                                                                                                                                                                                              |  |  |  |
|                                                   |   | Required Investment BDT 80,000/- (as equity) 16%                                                                                                                                                                                                                                                                                             |  |  |  |
| Present salary/drawings from business (estimates) | : | BDT 5,000                                                                                                                                                                                                                                                                                                                                    |  |  |  |
| Proposed Salary                                   | : | BDT 5,000                                                                                                                                                                                                                                                                                                                                    |  |  |  |
| Size of shop                                      | : | 60 ft x 12 ft= 480 square ft                                                                                                                                                                                                                                                                                                                 |  |  |  |
| Security of the shop                              | : | BDT 70,000                                                                                                                                                                                                                                                                                                                                   |  |  |  |
| Implementation                                    | : | <ul> <li>The business is planned to be scaled up by investment in existing goods like; box bed, sofa set, weal drop etc.</li> <li>Average 30% gain on sales.</li> <li>The business is operating by entrepreneur.</li> <li>The shop is rented.</li> <li>Collects goods from sirajdikhan.</li> <li>Agreed grace period is 3 months.</li> </ul> |  |  |  |