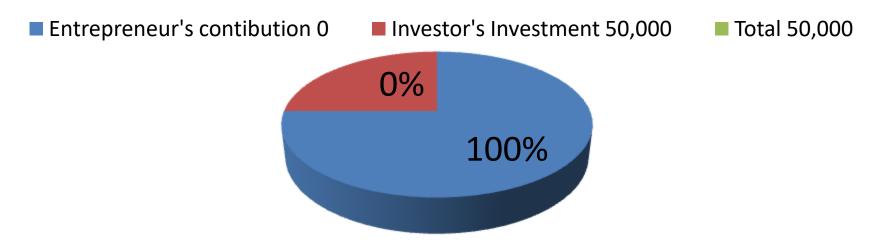

| Proposed Nobin Udyokta Business Info                 |   |                                                                                                                                                                                                                                                                                                                 |  |  |  |
|------------------------------------------------------|---|-----------------------------------------------------------------------------------------------------------------------------------------------------------------------------------------------------------------------------------------------------------------------------------------------------------------|--|--|--|
| Business Name                                        | : | HANIF DAIRY FIRM                                                                                                                                                                                                                                                                                                |  |  |  |
| Location                                             | : | Daniya parasirajdikhan, munshigonj.                                                                                                                                                                                                                                                                             |  |  |  |
| Total Investment in BDT                              | : | BDT 50,000/-                                                                                                                                                                                                                                                                                                    |  |  |  |
| Financing                                            | : | Self BDT Nil/- (from existing business) 0%                                                                                                                                                                                                                                                                      |  |  |  |
|                                                      |   | Required Investment BDT 50,000/- (as equity) 100%                                                                                                                                                                                                                                                               |  |  |  |
| Present salary/drawings<br>from business (estimates) | : | Nil                                                                                                                                                                                                                                                                                                             |  |  |  |
| Proposed Salary                                      | : | BDT 4,000/-                                                                                                                                                                                                                                                                                                     |  |  |  |
| Size of shop                                         | : | 12 ft x10 ft= 120 square ft                                                                                                                                                                                                                                                                                     |  |  |  |
| Security of the shop                                 | : | Nil                                                                                                                                                                                                                                                                                                             |  |  |  |
| Implementation                                       | : | <ul> <li>The business is planned to be scaled up by investment in existing goods like; cow etc.</li> <li>Average 50% gain on sales.</li> <li>The business is operating by entrepreneur.</li> <li>The firm is won</li> <li>Collects goods from sirajdikhan.</li> <li>Agreed grace period is 3 months.</li> </ul> |  |  |  |