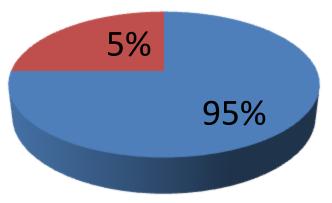

| Proposed Nobin Udyokta Business Info              |   |                                                                                                                                                                                                                                                                                                                    |  |  |  |
|---------------------------------------------------|---|--------------------------------------------------------------------------------------------------------------------------------------------------------------------------------------------------------------------------------------------------------------------------------------------------------------------|--|--|--|
| Business Name                                     |   | JUNAED POLTRE FIRM                                                                                                                                                                                                                                                                                                 |  |  |  |
| Location                                          | : | Arodipara, sreenagar, munshigonj.                                                                                                                                                                                                                                                                                  |  |  |  |
| Total Investment in BDT                           | : | BDT 42,000/-                                                                                                                                                                                                                                                                                                       |  |  |  |
| Financing                                         | : | Self BDT 2,000/- (from existing business) 5%                                                                                                                                                                                                                                                                       |  |  |  |
|                                                   |   | Required Investment BDT 40,000/- (as equity) 95%                                                                                                                                                                                                                                                                   |  |  |  |
| Present salary/drawings from business (estimates) | : | BDT 3,000                                                                                                                                                                                                                                                                                                          |  |  |  |
| Proposed Salary                                   | : | BDT 3,000                                                                                                                                                                                                                                                                                                          |  |  |  |
| Size of shop                                      | : | 6 ft x 6 ft= 36 square ft                                                                                                                                                                                                                                                                                          |  |  |  |
| Security of the shop                              | : | Nil                                                                                                                                                                                                                                                                                                                |  |  |  |
| Implementation                                    | : | <ul> <li>The business is planned to be scaled up by investment in existing goods like; Hen, age etc</li> <li>Average 50% gain on sales.</li> <li>The business is operating by entrepreneur.</li> <li>The firm is won.</li> <li>Collects goods from sreenagar.</li> <li>Agreed grace period is 3 months.</li> </ul> |  |  |  |