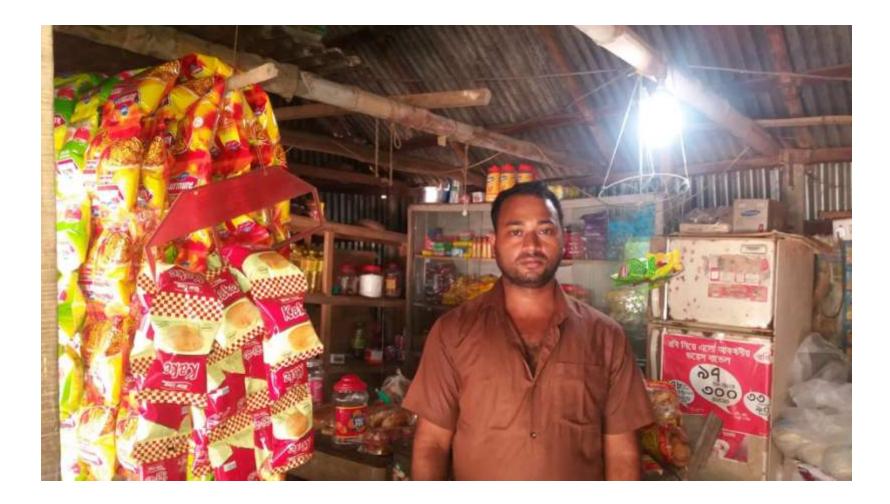

| Proposed Nobin Udyokta Business Info                 |   |                                                                                                                                                                                                                                                                                                                                        |  |  |  |
|------------------------------------------------------|---|----------------------------------------------------------------------------------------------------------------------------------------------------------------------------------------------------------------------------------------------------------------------------------------------------------------------------------------|--|--|--|
| Business Name                                        | : | DIDAR STORE                                                                                                                                                                                                                                                                                                                            |  |  |  |
| Location                                             | : | Joynogor.                                                                                                                                                                                                                                                                                                                              |  |  |  |
| Total Investment in BDT                              | : | BDT 1067,000/-                                                                                                                                                                                                                                                                                                                         |  |  |  |
| Financing                                            | • | Self BDT 107000/- (from existing business) 64%<br>Required Investment BDT 60,000/- (as equity)36 %                                                                                                                                                                                                                                     |  |  |  |
| Present salary/drawings<br>from business (estimates) | : | BDT 5,000                                                                                                                                                                                                                                                                                                                              |  |  |  |
| Proposed Salary                                      | : | BDT 5,000                                                                                                                                                                                                                                                                                                                              |  |  |  |
| Size of shop                                         | : | 15ft x 10ft= 150 square ft                                                                                                                                                                                                                                                                                                             |  |  |  |
| Implementation                                       | : | <ul> <li>The business is planned to be scaled up by investment in goods like<br/>–Grossaries Item, e.t.c.</li> <li>Average 15% gain on sales.</li> <li>The business is operating by entrepreneur. Existing no employee.</li> <li>The shop own.</li> <li>Collects goods from Feni.</li> <li>Agreed grace period is 3 months.</li> </ul> |  |  |  |

Pictures