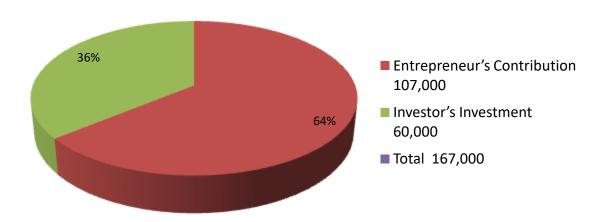

| Investment Breakdown       |      |   |         |          |   |        |                   |
|----------------------------|------|---|---------|----------|---|--------|-------------------|
| Existing                   |      |   |         | Proposed |   |        |                   |
| Particulars                | Qty. |   |         |          |   |        | Proposed<br>Total |
| Grossaries Item,<br>e.t.c. |      |   | 107,000 |          |   | 60,000 | 167,000           |
|                            | 0    | 0 | 107,000 | 0        | 0 | 60,000 | 167,000           |