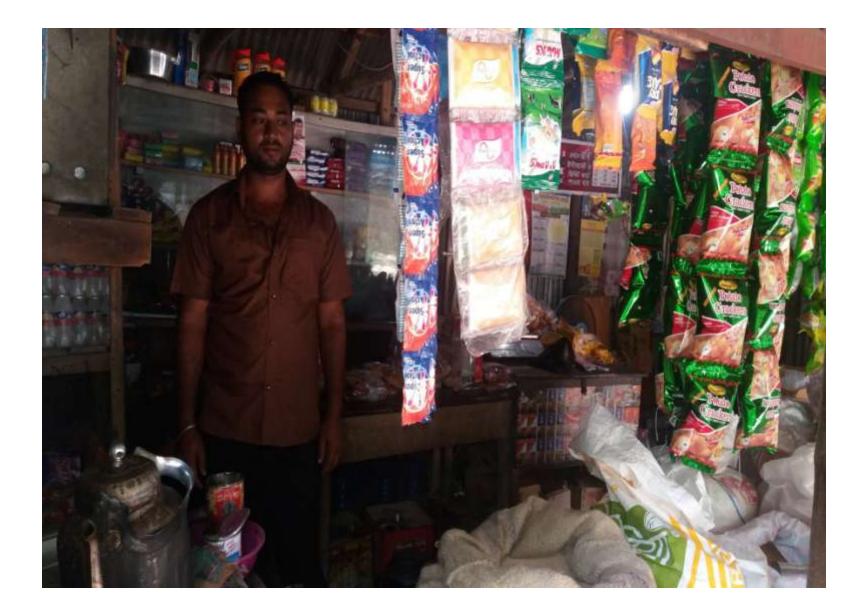

| Proposed Nobin Udyokta Business Info                 |   |                                                                                                                                                                                                                                                                                                                                        |  |  |  |
|------------------------------------------------------|---|----------------------------------------------------------------------------------------------------------------------------------------------------------------------------------------------------------------------------------------------------------------------------------------------------------------------------------------|--|--|--|
| Business Name                                        | : | DIDAR STORE                                                                                                                                                                                                                                                                                                                            |  |  |  |
| Location                                             | : | Joynogor.                                                                                                                                                                                                                                                                                                                              |  |  |  |
| Total Investment in BDT                              | : | BDT 1067,000/-                                                                                                                                                                                                                                                                                                                         |  |  |  |
| Financing                                            | • | Self BDT 107000/- (from existing business) 64%<br>Required Investment BDT 60,000/- (as equity)36 %                                                                                                                                                                                                                                     |  |  |  |
| Present salary/drawings<br>from business (estimates) | : | BDT 5,000                                                                                                                                                                                                                                                                                                                              |  |  |  |
| Proposed Salary                                      | : | BDT 5,000                                                                                                                                                                                                                                                                                                                              |  |  |  |
| Size of shop                                         | : | 15ft x 10ft= 150 square ft                                                                                                                                                                                                                                                                                                             |  |  |  |
| Implementation                                       | : | <ul> <li>The business is planned to be scaled up by investment in goods like<br/>–Grossaries Item, e.t.c.</li> <li>Average 15% gain on sales.</li> <li>The business is operating by entrepreneur. Existing no employee.</li> <li>The shop own.</li> <li>Collects goods from Feni.</li> <li>Agreed grace period is 3 months.</li> </ul> |  |  |  |

Pictures