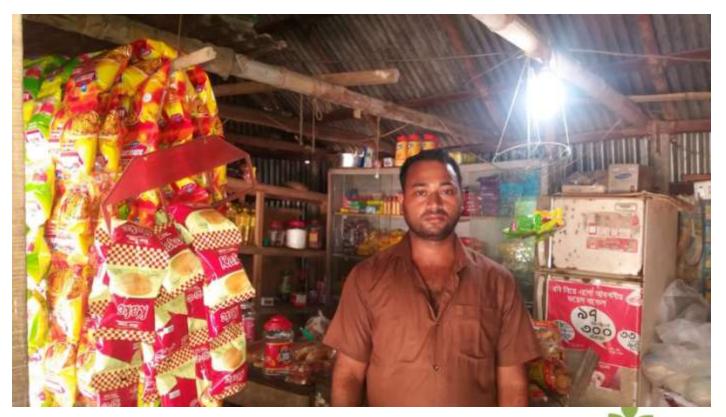

| Proposed Nobin Udyokta Business Info                 |   |                                                                                                                                                                                                                                                                                                                                        |  |  |  |
|------------------------------------------------------|---|----------------------------------------------------------------------------------------------------------------------------------------------------------------------------------------------------------------------------------------------------------------------------------------------------------------------------------------|--|--|--|
| Business Name                                        | : | DIDAR STORE                                                                                                                                                                                                                                                                                                                            |  |  |  |
| Location                                             | : | Joynogor.                                                                                                                                                                                                                                                                                                                              |  |  |  |
| Total Investment in BDT                              | : | BDT 1067,000/-                                                                                                                                                                                                                                                                                                                         |  |  |  |
| Financing                                            | • | Self BDT 107000/- (from existing business) 64%<br>Required Investment BDT 60,000/- (as equity)36 %                                                                                                                                                                                                                                     |  |  |  |
| Present salary/drawings<br>from business (estimates) | : | BDT 5,000                                                                                                                                                                                                                                                                                                                              |  |  |  |
| Proposed Salary                                      | : | BDT 5,000                                                                                                                                                                                                                                                                                                                              |  |  |  |
| Size of shop                                         | : | 15ft x 10ft= 150 square ft                                                                                                                                                                                                                                                                                                             |  |  |  |
| Implementation                                       | : | <ul> <li>The business is planned to be scaled up by investment in goods like<br/>–Grossaries Item, e.t.c.</li> <li>Average 15% gain on sales.</li> <li>The business is operating by entrepreneur. Existing no employee.</li> <li>The shop own.</li> <li>Collects goods from Feni.</li> <li>Agreed grace period is 3 months.</li> </ul> |  |  |  |

Pictures