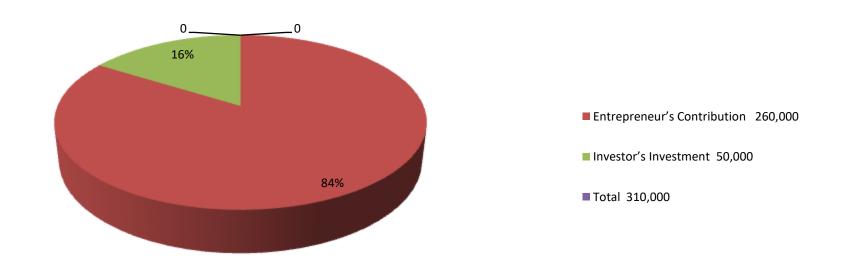

**SOKINA KHATUN** joined Grameen Bank since 10 years ago. At first she took 8,000 taka loan from Grameen Bank. She gradually took loan from GB. Utilize loan in Business

| Proposed Nobin Udyokta Business Info              |   |                                                                                                |  |  |
|---------------------------------------------------|---|------------------------------------------------------------------------------------------------|--|--|
| Business Name                                     | : | BEAUTY FURNITHURE                                                                              |  |  |
| Location                                          | : | Mowlobi bazar, Dagonvuiyan,Feni.                                                               |  |  |
| Total Investment in BDT                           | : | BDT 310,000/-                                                                                  |  |  |
| Financing                                         | : | Self BDT 260,000/-(from existing business) 84% Required Investment BDT 50,000/-(as equity) 16% |  |  |
| Present salary/drawings from business (estimates) | : | BDT 5,000/-                                                                                    |  |  |

| Investment Breakdown               |          |       |        |     |       |        |          |
|------------------------------------|----------|-------|--------|-----|-------|--------|----------|
|                                    | Proposed |       |        |     |       |        |          |
| Particulars Qty. Unit Price Amount |          |       |        | Qty | Unit  | Amount | Proposed |
|                                    |          | 1     | (BDT)  |     | Price | (BDT)  | Total    |
| Box khat                           | 3        | 30000 | 90000  | 0   | 0     | 0      | 90000    |
| Sofa                               | 2        | 50000 | 100000 | 0   | 0     | 0      | 100000   |
| Wood                               | 0        | 0     | 50000  | 0   | 0     | 50000  | 100000   |
| Security                           | 0        | 0     | 20000  | 0   | 0     | 0      | 20000    |
| Total                              | 0        | 0     | 260000 | 0   | 0     | 50000  | 310000   |