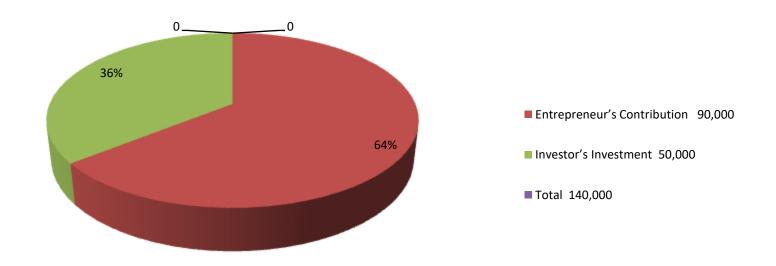

**JASMIN ARA** joined Grameen Bank since 03 years ago. At first she took 6,000 taka loan from Grameen Bank. She gradually took loan from GB. Utilize loan in Business

| Proposed Nobin Udyokta Business Info              |   |                                                                                                                                                                                                                                                                                                                                                                                                            |  |  |  |  |
|---------------------------------------------------|---|------------------------------------------------------------------------------------------------------------------------------------------------------------------------------------------------------------------------------------------------------------------------------------------------------------------------------------------------------------------------------------------------------------|--|--|--|--|
| Business Name                                     | : | HOSSAIN TAILAR                                                                                                                                                                                                                                                                                                                                                                                             |  |  |  |  |
| Location                                          | : | Noyonpur, Mowlobi bazar, Dagonbhuyain, Feni.                                                                                                                                                                                                                                                                                                                                                               |  |  |  |  |
| Total Investment in BDT                           | : | BDT 140,000/-                                                                                                                                                                                                                                                                                                                                                                                              |  |  |  |  |
| Financing                                         | : | Self BDT 90,000/-(from existing business) 64% Required Investment BDT 50,000/-(as equity) 36%                                                                                                                                                                                                                                                                                                              |  |  |  |  |
| Present salary/drawings from business (estimates) | : | BDT 5,000/-                                                                                                                                                                                                                                                                                                                                                                                                |  |  |  |  |
| Proposed Salary                                   | : | BDT 5,000/-                                                                                                                                                                                                                                                                                                                                                                                                |  |  |  |  |
| Implementation                                    | : | <ul> <li>The business is planned to be scaled up by investment in existing goods like; Garments items etc.</li> <li>Average 25% gain on sale.</li> <li>The business is operating by entrepreneur. Existing 02 employees.</li> <li>one will be appointed after receiving equity money.</li> <li>The shop is rented.</li> <li>Collects goods from Feni.</li> <li>Agreed grace period is 3 months.</li> </ul> |  |  |  |  |

| Investment Breakdown |         |       |          |     |       |        |          |
|----------------------|---------|-------|----------|-----|-------|--------|----------|
| Ex                   | xisting |       | Proposed |     |       |        |          |
| Particulars          | Qty.    | Unit  | Amount   | Qty | Unit  | Amount | Proposed |
|                      |         | Price | (BDT)    |     | Price | (BDT)  | Total    |
| Than Cloths          | 5       | 4000  | 20000    | 5   | 4000  | 20000  | 40000    |
| Shart pices          | 20      | 500   | 10000    | 10  | 500   | 5000   | 15000    |
| Three pices          | 10      | 1000  | 10000    | 0   | 0     | 0      | 10000    |
| Sit Cloths           | 5       | 3000  | 15000    | 5   | 3000  | 15000  | 30000    |
| Others               | 0       | 0     | 20000    | 0   | 0     | 10000  | 30000    |
| Security             | 0       | 0     | 15000    | 0   | 0     | 0      | 15000    |
| Total                | 0       | 0     | 90000    | 0   | 0     | 50000  | 140000   |