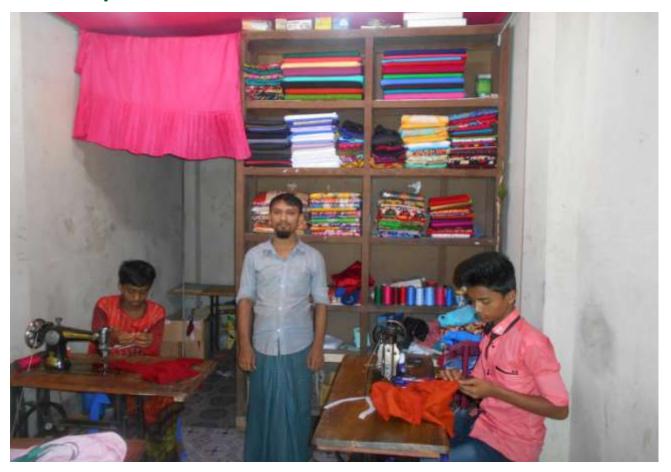

#### **Proposed NU Business Name: HOSSAIN TAILAR**



Project identification and prepared by: Aman ulla Dagonvuiyan Unit, Feni

Project verified by: Shushanta Kumar Bishash



| Brief Bio of The Proposed Nobin Udyokta                                                                                                         |    |                                                                                                                                                                          |  |  |  |
|-------------------------------------------------------------------------------------------------------------------------------------------------|----|--------------------------------------------------------------------------------------------------------------------------------------------------------------------------|--|--|--|
| Name