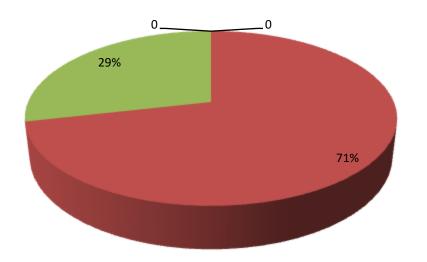

| Proposed Nobin Udyokta Business Info                                |   |                                                                                                                                                                                                                                                                                                                                                                                                       |  |  |  |
|---------------------------------------------------------------------|---|-------------------------------------------------------------------------------------------------------------------------------------------------------------------------------------------------------------------------------------------------------------------------------------------------------------------------------------------------------------------------------------------------------|--|--|--|
| Business Name :                                                     |   | MAHI BORKA FASHION HOUSE                                                                                                                                                                                                                                                                                                                                                                              |  |  |  |
| Location                                                            | : | Marvelous super marlet, Razapur Bazar, Dagonbhuiyan, Feni                                                                                                                                                                                                                                                                                                                                             |  |  |  |
| Total Investment in BDT                                             | : | BDT 175,000/-                                                                                                                                                                                                                                                                                                                                                                                         |  |  |  |
| Financing                                                           | : | Self BDT 125,000/- (from existing business) 71%<br>Required Investment BDT 50,000/- (as equity) 29%                                                                                                                                                                                                                                                                                                   |  |  |  |
| Present salary/drawings : BDT 5,000<br>from business<br>(estimates) |   | BDT 5,000                                                                                                                                                                                                                                                                                                                                                                                             |  |  |  |
| Proposed Salary                                                     | : | BDT 5,000                                                                                                                                                                                                                                                                                                                                                                                             |  |  |  |
| Size of shop                                                        | : | 10ft x 10 ft= 100 square ft                                                                                                                                                                                                                                                                                                                                                                           |  |  |  |
| Implementation :                                                    |   | <ul> <li>The business is planned to be scaled up by investment in existing goods like; Garments items ,etc.</li> <li>Average 40% gain on sales.</li> <li>The business is operating by entrepreneur. Existing 0 employee.</li> <li>After getting equity fund 01 will be appointed</li> <li>The shop is rented.</li> <li>Collects goods from Feni.</li> <li>Agreed grace period is 3 months.</li> </ul> |  |  |  |