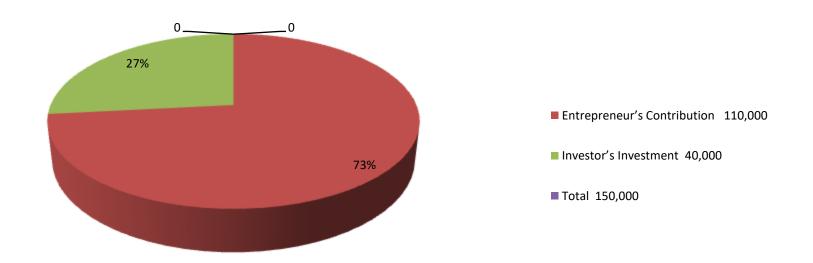

| Investment Breakdown |      |                                    |        |        |          |       |        |  |
|----------------------|------|------------------------------------|--------|--------|----------|-------|--------|--|
| 1                    |      | Proposed                           |        |        |          |       |        |  |
| Particulars          | Qty. | Qty. Unit Price Amount Qty Unit An |        | Amount | Proposed |       |        |  |
|                      |      |                                    | (BDT)  |        | Price    | (BDT) | Total  |  |
| Confegsonary         | 0    | 0                                  | 100000 | 0      | 0        | 40000 | 140000 |  |
| Security             | 0    | 0                                  | 10000  | 0      | 0        | 0     | 10000  |  |
| Total                | 0    | 0                                  | 110000 | 0      | 0        | 0     | 150000 |  |