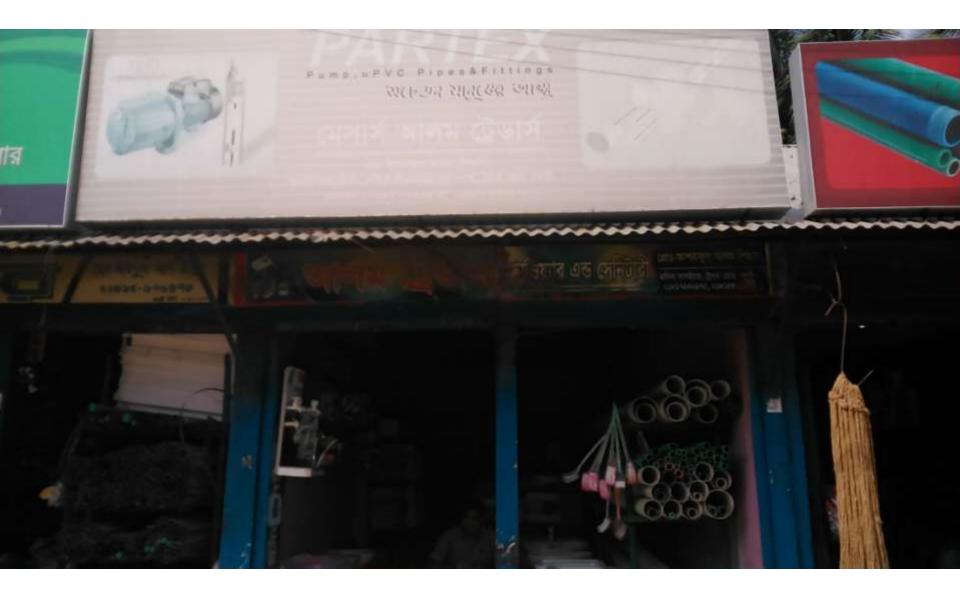

| Proposed Nobin Udyokta Business Info                    |   |                                                                                                                                                                                                                                                                                                                                                                              |  |  |  |
|---------------------------------------------------------|---|------------------------------------------------------------------------------------------------------------------------------------------------------------------------------------------------------------------------------------------------------------------------------------------------------------------------------------------------------------------------------|--|--|--|
| Business Name                                           |   | M/S ALOM TREADES                                                                                                                                                                                                                                                                                                                                                             |  |  |  |
| Location                                                | : | Comilla Bus Stand, Feni                                                                                                                                                                                                                                                                                                                                                      |  |  |  |
| Total Investment in BDT                                 | : | BDT 571,000/-                                                                                                                                                                                                                                                                                                                                                                |  |  |  |
| Financing                                               | : | Self BDT 511,000/- (from existing business) 89%<br>Required Investment BDT 60,000/- (as equity) 11%                                                                                                                                                                                                                                                                          |  |  |  |
| Present salary/drawings<br>from business<br>(estimates) | : | BDT 5,000                                                                                                                                                                                                                                                                                                                                                                    |  |  |  |
| Proposed Salary                                         | : | BDT 5,000                                                                                                                                                                                                                                                                                                                                                                    |  |  |  |
| Size of shop                                            | : | 10 ft x 25 ft= 250 square ft                                                                                                                                                                                                                                                                                                                                                 |  |  |  |
| Implementation                                          | : | <ul> <li>The business is planned to be scaled up by investment in existing goods like; Color Paints, sanitary pipe, Hard Ware etc.</li> <li>Average 15% gain on sales.</li> <li>The shop is rented.</li> <li>The business is operating by entrepreneur. Existing 01 employee.</li> <li>Collects goods from Feni, Dhaka.</li> <li>Agreed grace period is 3 months.</li> </ul> |  |  |  |

Pictures