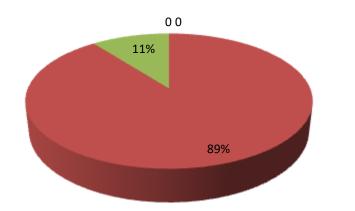

| Proposed Nobin Udyokta Business Info                    |   |                                                                                                                                                                                                                                                                                                                                                                              |  |  |  |
|---------------------------------------------------------|---|------------------------------------------------------------------------------------------------------------------------------------------------------------------------------------------------------------------------------------------------------------------------------------------------------------------------------------------------------------------------------|--|--|--|
| Business Name                                           |   | M/S ALOM TREADES                                                                                                                                                                                                                                                                                                                                                             |  |  |  |
| Location                                                | : | Comilla Bus Stand, Feni                                                                                                                                                                                                                                                                                                                                                      |  |  |  |
| Total Investment in BDT                                 | : | BDT 571,000/-                                                                                                                                                                                                                                                                                                                                                                |  |  |  |
| Financing                                               | : | Self BDT 511,000/- (from existing business) 89%<br>Required Investment BDT 60,000/- (as equity) 11%                                                                                                                                                                                                                                                                          |  |  |  |
| Present salary/drawings<br>from business<br>(estimates) | : | BDT 5,000                                                                                                                                                                                                                                                                                                                                                                    |  |  |  |
| Proposed Salary                                         | : | BDT 5,000                                                                                                                                                                                                                                                                                                                                                                    |  |  |  |
| Size of shop                                            | : | 10 ft x 25 ft= 250 square ft                                                                                                                                                                                                                                                                                                                                                 |  |  |  |
| Implementation                                          | : | <ul> <li>The business is planned to be scaled up by investment in existing goods like; Color Paints, sanitary pipe, Hard Ware etc.</li> <li>Average 15% gain on sales.</li> <li>The shop is rented.</li> <li>The business is operating by entrepreneur. Existing 01 employee.</li> <li>Collects goods from Feni, Dhaka.</li> <li>Agreed grace period is 3 months.</li> </ul> |  |  |  |