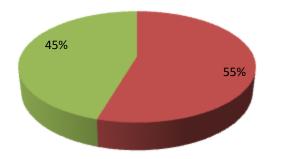

| Proposed Nobin Udyokta Business Info                 |   |                                                                                                                                                                                                                                                                                                                                                                  |  |  |
|------------------------------------------------------|---|------------------------------------------------------------------------------------------------------------------------------------------------------------------------------------------------------------------------------------------------------------------------------------------------------------------------------------------------------------------|--|--|
| Business Name                                        | : | RUBEL STORE                                                                                                                                                                                                                                                                                                                                                      |  |  |
| Location                                             | : | Hazipara ,Sonagazi, Feni                                                                                                                                                                                                                                                                                                                                         |  |  |
| Total Investment in BDT                              | : | BDT 110,000/-                                                                                                                                                                                                                                                                                                                                                    |  |  |
| Financing                                            | : | Self BDT 60000/- (from existing business) 55%<br>Required Investment BDT 50,000/- (as equity) 45%                                                                                                                                                                                                                                                                |  |  |
| Present salary/drawings<br>from business (estimates) | : | BDT 5,000                                                                                                                                                                                                                                                                                                                                                        |  |  |
| Proposed Salary                                      | : | BDT 5,000                                                                                                                                                                                                                                                                                                                                                        |  |  |
| Size of shop                                         | : | 20ft x 15 ft= 300 square ft                                                                                                                                                                                                                                                                                                                                      |  |  |
| Implementation                                       | : | <ul> <li>The business is planned to be scaled up by investment in goods like<br/>–Flour,tea,Sugar,Oil,Milk,Dal,e.t.c</li> <li>Average 20% gain on sales.</li> <li>The business is operating by entrepreneur. Existing no employee.</li> <li>The shop is owned.</li> <li>Collects goods from Local Sonagazi.</li> <li>Agreed grace period is 3 months.</li> </ul> |  |  |