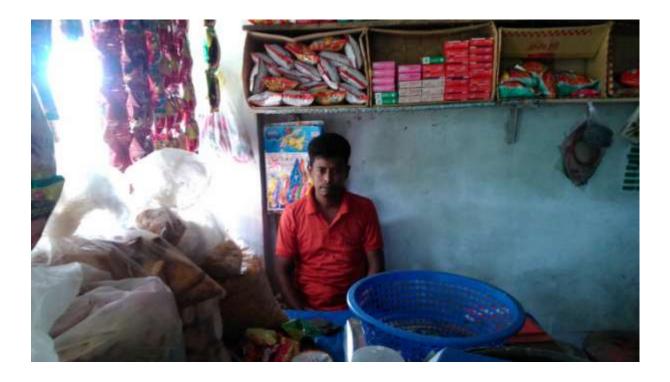

#### Proposed NU Business Name: YOUSUF GENERAL STORE



Project identification and prepared by: Aowlad Hossain, Feni Sadar Unit, Feni Project verified by: Susanta Kumar Bishwash



Grameen Shakti Samajik Byabosha Ltd.

| Brief Bio of The Proposed Nobin Udyokta                                                                                    |   |                                                                                                                                                                                                                  |  |  |  |  |
|----------------------------------------------------------------------------------------------------------------------------|---|-------------------------------------------------------------------------------------------------------------------------------------------------------