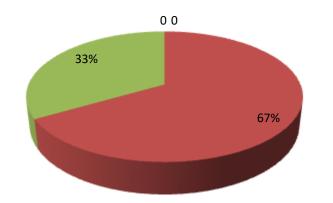

| Proposed Nobin Udyokta Business Info                 |   |                                                                                                                                                                                                                                                                                                                                                                |  |  |  |
|------------------------------------------------------|---|----------------------------------------------------------------------------------------------------------------------------------------------------------------------------------------------------------------------------------------------------------------------------------------------------------------------------------------------------------------|--|--|--|
| Business Name                                        | : | YOUSUF GENERAL STORE                                                                                                                                                                                                                                                                                                                                           |  |  |  |
| Location                                             | : | South Betagaon, Feni                                                                                                                                                                                                                                                                                                                                           |  |  |  |
| Total Investment in BDT                              | : | BDT 150,000/-                                                                                                                                                                                                                                                                                                                                                  |  |  |  |
| Financing                                            | : | Self BDT 100,000/- (from existing business) 67%<br>Required Investment BDT 50,000/- (as equity) 33%                                                                                                                                                                                                                                                            |  |  |  |
| Present salary/drawings<br>from business (estimates) | : | BDT 5,000                                                                                                                                                                                                                                                                                                                                                      |  |  |  |
| Proposed Salary                                      | : | BDT 5,000                                                                                                                                                                                                                                                                                                                                                      |  |  |  |
| Size of shop                                         | : | 16 ft x 21 ft= 336 square ft                                                                                                                                                                                                                                                                                                                                   |  |  |  |
| Security                                             | : | None                                                                                                                                                                                                                                                                                                                                                           |  |  |  |
| Implementation                                       | • | <ul> <li>The business is planned to be scaled up by investment in existing goods like; Rice, Oil, Biscuits, Cold Drinks etc</li> <li>Average 15% gain on sales.</li> <li>The shop is Rented.</li> <li>The business is operating by entrepreneur. Existing no employee.</li> <li>Collects goods from Feni.</li> <li>Agreed grace period is 3 months.</li> </ul> |  |  |  |